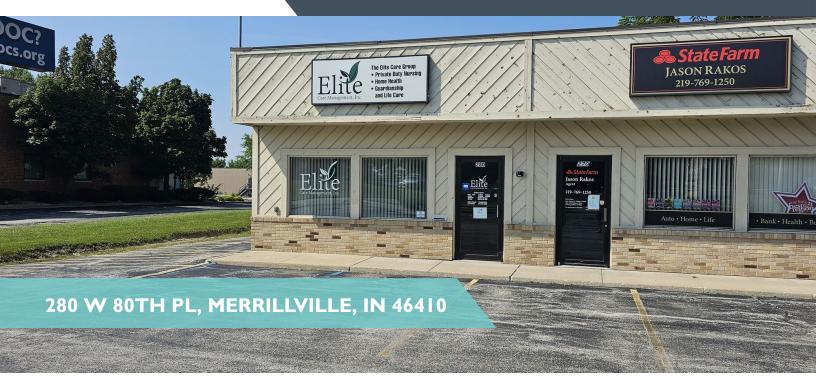

# 280 W 80TH PL

#### **PROPERTY HIGHLIGHTS**

- 900 SF Office space with reception, private office and conference room
- Located on busy 80th Place, one block north of US-30, two buildings west of Broadway (IN-53), less than a mile from I-65
- · Excellent access, visibility and signage with ample parking
- · Ideal for small law office, accounting, real estate or financial planner
- Built in 1986 this brick and wood façade building has been well maintained and is professionally managed.

#### 280 W 80TH PL, MERRILLVILLE, IN 46410

LEASE

JIM NICKSIC Senior Broker 219.552.1982 jnicksic@bradleyco.com STEVE NICKSIC, CCIM Senior Broker 219.695.3160 snicksic@bradleyco.com