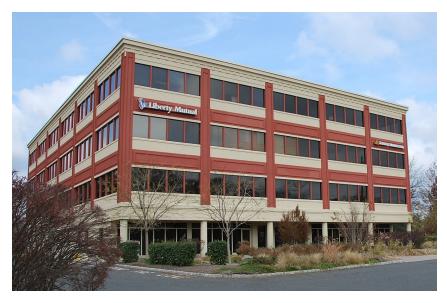

## 303 West Main Street

## 60,000 SF OFFICE BUILDING FOR LEASE

## **Features**

- Immediate access to Routes 9, 33 & 537 with convenient access to Route 18, I-195 and the NJ Turnpike
- Located between CentraState Medical Center and The Monmouth County Courthouse; minutes to downtown Freehold Borough
- Tenant roster includes: Liberty Mutual, Ash Brokerage and Professional Orthopedic Associates
- Abundant amenities within walking distance
- Cable, Verizon Fios, Fiber and T1 High Speed Internet Access available
- Ample parking