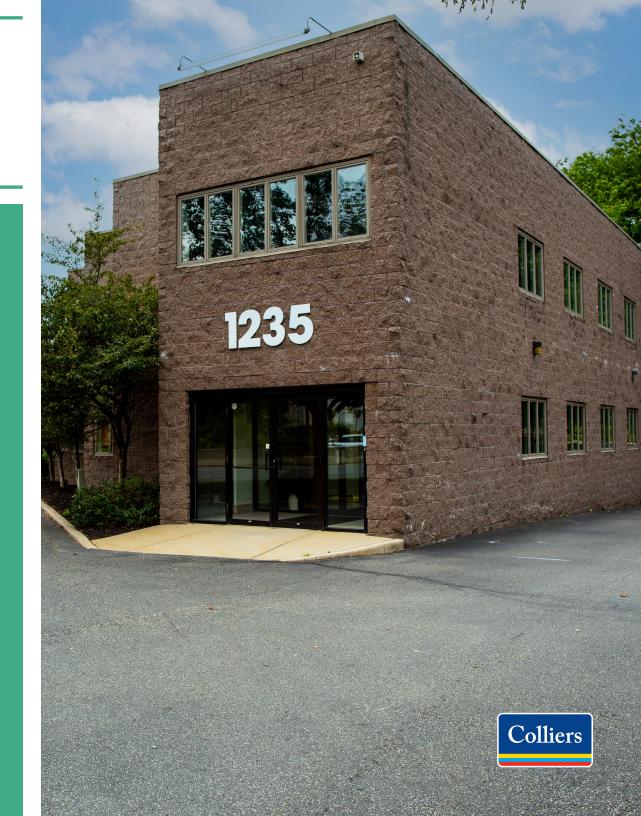

## 1235 ROUTE 1 EDISON, NJ

## OFFICE SPACE FOR LEASE

- ► Quality, Well Maintained Office Building
- ► 1st or 2nd Floor Immediately Available
- ► Total Building: 6,000 SF Each Floor: 3,000 SF
- ► 20 Parking Spaces
- ► Efficient Layout
- Owner Occupied