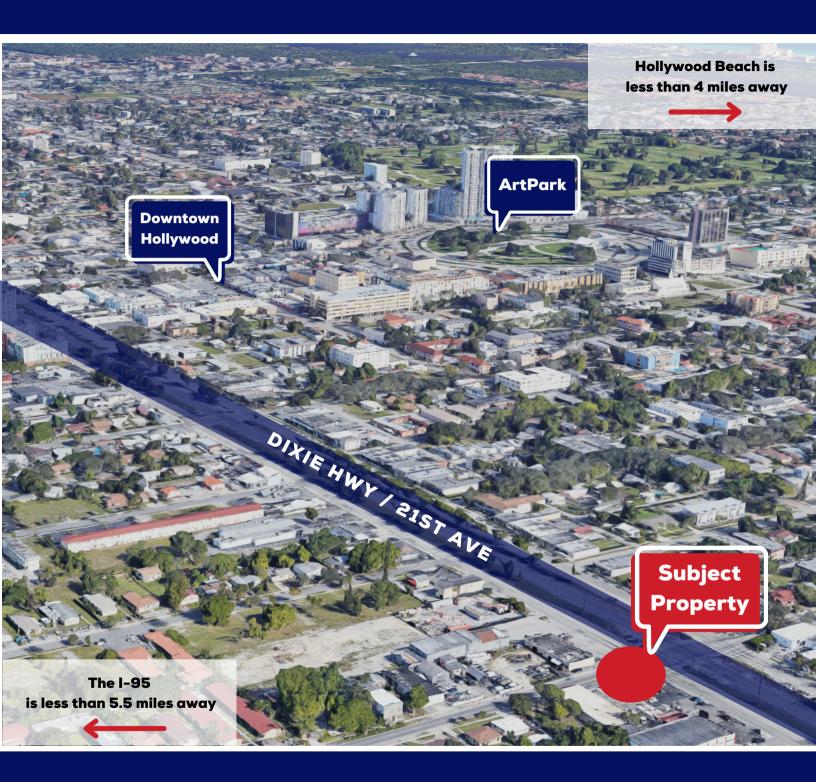

desirable Hollywood, FL Perfect location for any
- Located directly on S Dixie Hwy
- Available Space: 3,746 SF

- Ample Parking
- Perfect location for any general retail or office use

#### THE DEMARCO REAL ESTATE GROUP ™

Office: (954) 453-1000

john@demarcogroup.com
www.DeMarcoGroup.com

1901 Harrison Street, Hollywood FL, 33020



# **PHOTOS:**

## 1100 S DIXIE HWY HOLLYWOOD, FL









#### THE DEMARCO REAL ESTATE GROUP ™

Office: (954) 453-1000

john@demarcogroup.com

www.DeMarcoGroup.com

1901 Harrison Street, Hollywood FL, 33020



© 2024 DeMarco Real Estate Group, Inc. All rights reserved. All information contained herein is from sources deemed reliable; however, no representation or warranty is made to the accuracy thereof.

## **AERIAL MAP:**

## 1100 S DIXIE HWY HOLLYWOOD, FL



#### THE DEMARCO REAL ESTATE GROUP ™

Office: (954) 453-1000

john@demarcogroup.com
www.DeMarcoGroup.com
1901 Harrison Street, Hollywood FL, 33020