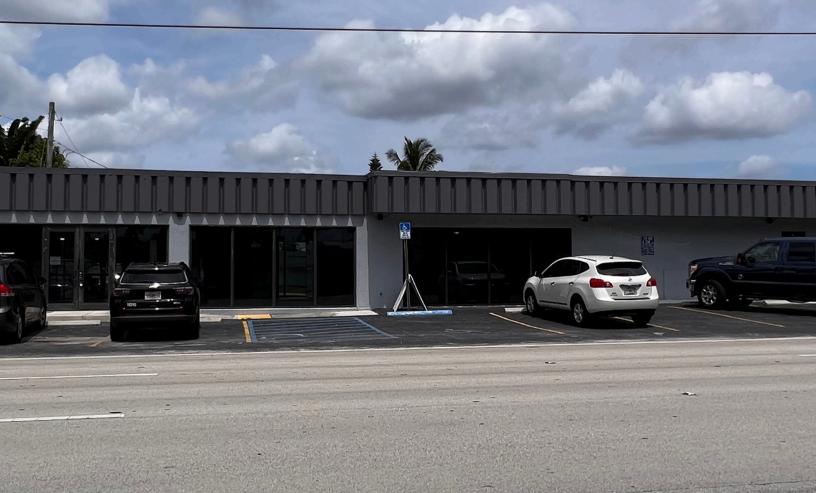

# FOR LEASE OFFICE/RETAIL SPACE 1100 S DIXIE HWY HOLLYWOOD FL

PRICE: \$8,000 per month NNN

#### **PROPERTY OVERVIEW:**

The subject property consists of 3,746 SF building located directly on Dixie Hwy in East Hollywood, FL. The property has a brand new roof! The current layout can accommodate most businesses including retail or office uses. The property is located in DH-3 zoning, which allows most retail and commercial uses including automotive. Landlord will agree to install roll up door for tenant at landlord's expense.

### **PROPERTY HIGHLIGHTS:**

- Office/ Retail Space
- A+++ Location in desirable Hollywood, FL Perfect location for any
- Located directly on S Dixie Hwy
- Available Space: 3,746 SF

- Ample Parking
- Perfect location for any general retail or office use