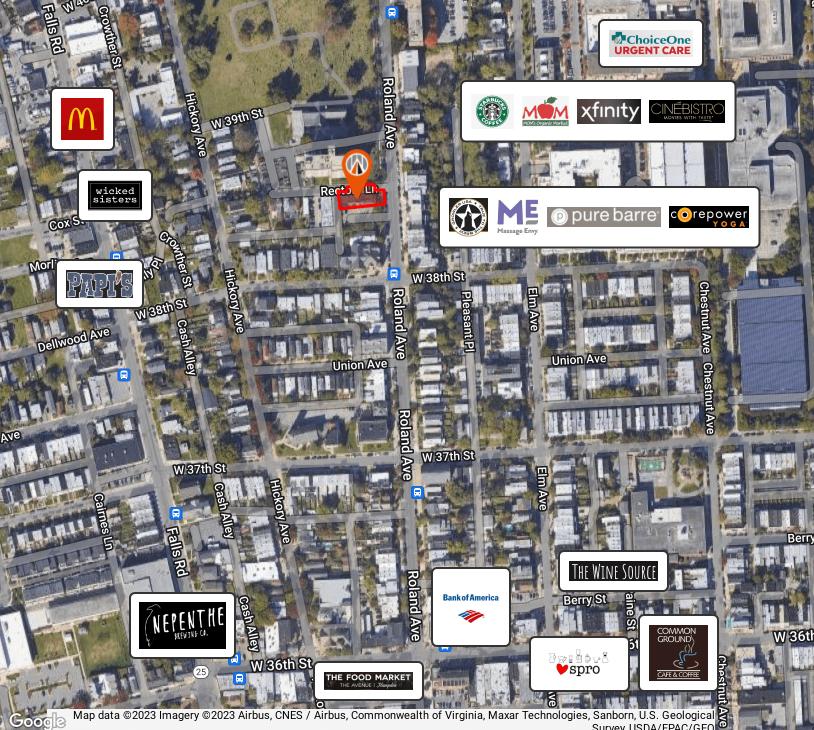

#### LOCATION DESCRIPTION

No neighborhood says Bawlmer quite like north Baltimore' s Hampden, a 19th-century blue-collar mill town that has evolved into the epicenter of hipster Baltimore kitsch. Made famous for its starring role in John Waters' films and long known as the place where everybody calls you hon, Hampden centers on 36th Street known to locals simply as the Avenue. You' II find original shops and an eccentric array of cafes mingling with the barber shops and pharmacies that keep this authentic, hardworking neighborhood real.

# 3818 ROLAND AVENUE BALTIMORE, MD | 21211

Map data ©2023 Imagery ©2023 Airbus, CNES / Airbus, Commonwealth of Virginia, Maxar Technologies, Sanborn, U.S. Geological Survey, USDA/FPAC/GEO

**ROSS CONN | BROKER** 410.342.5263 ross@avenuerealestatellc.com