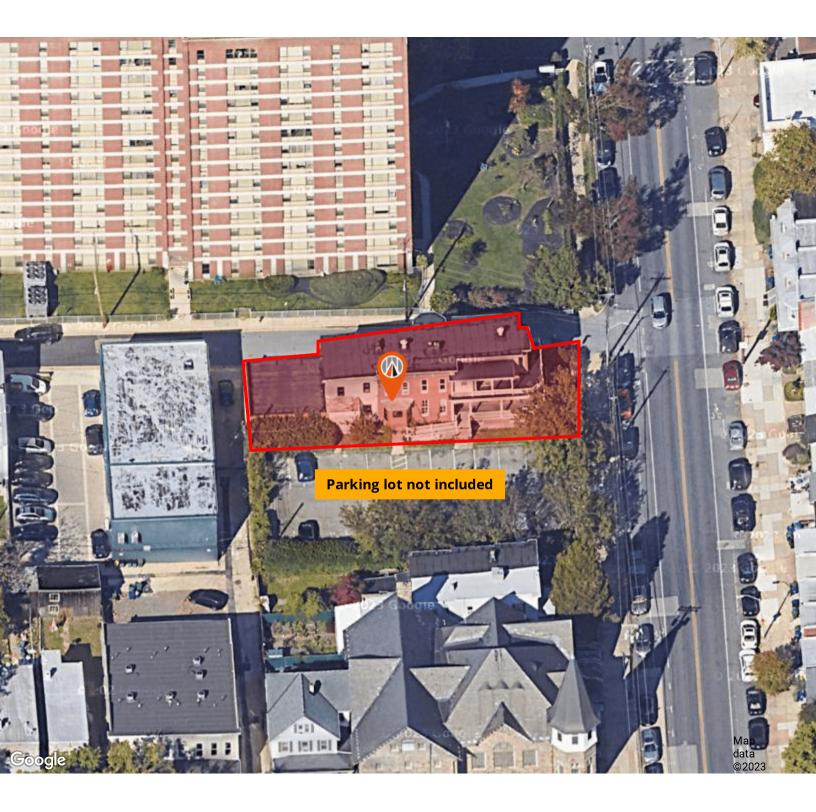

#### **OFFERING SUMMARY**

| Available SF:  |            |
|----------------|------------|
| Lot Size:      | 0.09 Acres |
| Building Size: | 3,518 SF   |