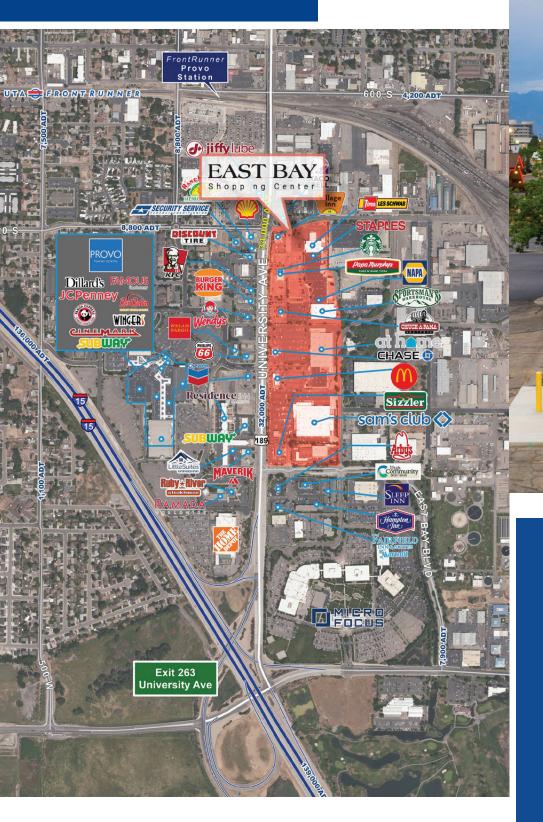

### East Bay Shopping Center

979 S. University Ave. | Provo, Utah

### **Property Highlights**

- Starbucks and Sports Clips NOW OPEN!
- · Excellent Traffic Counts and Visibility
- Easy Freeway Access
- Adjacent to Provo Towne Center

| Demographics     | 1 Mile   | 3 Mile   | 5 Mile   |
|------------------|----------|----------|----------|
| Population       |          |          |          |
| 2020 Estimated   | 15,401   | 108,672  | 173,681  |
| 2025 Projected   | 16,675   | 116,537  | 188,164  |
| Households       |          |          |          |
| 2020 Estimated   | 5,002    | 30,068   | 49,875   |
| 2025 Projected   | 5,441    | 32,567   | 54,440   |
| Income           |          |          |          |
| 2020 Median HHI  | \$39,103 | \$42,685 | \$52,566 |
| 2020 Average HHI | \$52,976 | \$60,211 | \$72,748 |
| 2020 Per Capita  | \$17,311 | \$17,124 | \$21,189 |
|                  |          |          |          |

## Site Plan

### Legend