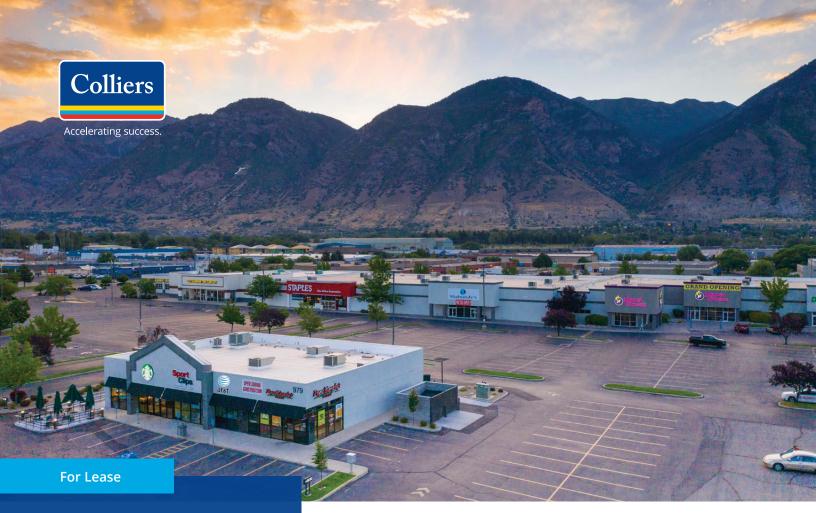

### East Bay Shopping Center

979 S. University Ave. | Provo, Utah

### **Property Highlights**

- Starbucks and Sports Clips NOW OPEN!
- · Excellent Traffic Counts and Visibility
- Easy Freeway Access
- Adjacent to Provo Towne Center

| Demographics     | 1 Mile   | 3 Mile   | 5 Mile   |
|------------------|----------|----------|----------|
| Population       |          |          |          |
| 2020 Estimated   | 15,401   | 108,672  | 173,681  |
| 2025 Projected   | 16,675   | 116,537  | 188,164  |
| Households       |          |          |          |
| 2020 Estimated   | 5,002    | 30,068   | 49,875   |
| 2025 Projected   | 5,441    | 32,567   | 54,440   |
| Income           |          |          |          |
| 2020 Median HHI  | \$39,103 | \$42,685 | \$52,566 |
| 2020 Average HHI | \$52,976 | \$60,211 | \$72,748 |
| 2020 Per Capita  | \$17,311 | \$17,124 | \$21,189 |
|                  |          |          |          |

### For Lease

This document has been prepared by Colliers International for advertising and general information only. Colliers International makes no guarantees, representations or warranties of any kind, expressed or implied, regarding the information including, but not limited to, warranties of content, accuracy and reliability. Any interested party should undertake their own inquiries as to the accuracy of the information. Colliers International excludes unequivocally all inferred or implied terms, conditions and warranties arising out of this document and excludes all liability for loss and damages arising there from. This publication is the copyrighted property of Colliers International and/or its licensor(s). ©2021. All rights reserved.