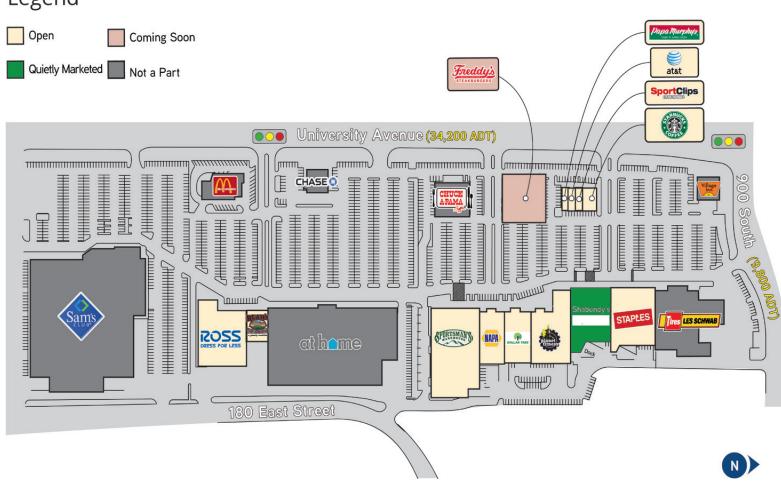

## Site Plan

### Legend

EAST BAY

PORTSMAN WAREHOUSE

planet fitness

STAPLES

**▼** DRIVE STARBUCKS

**DOLLAR TREE** 

979 S. UNIVERSITY AVE