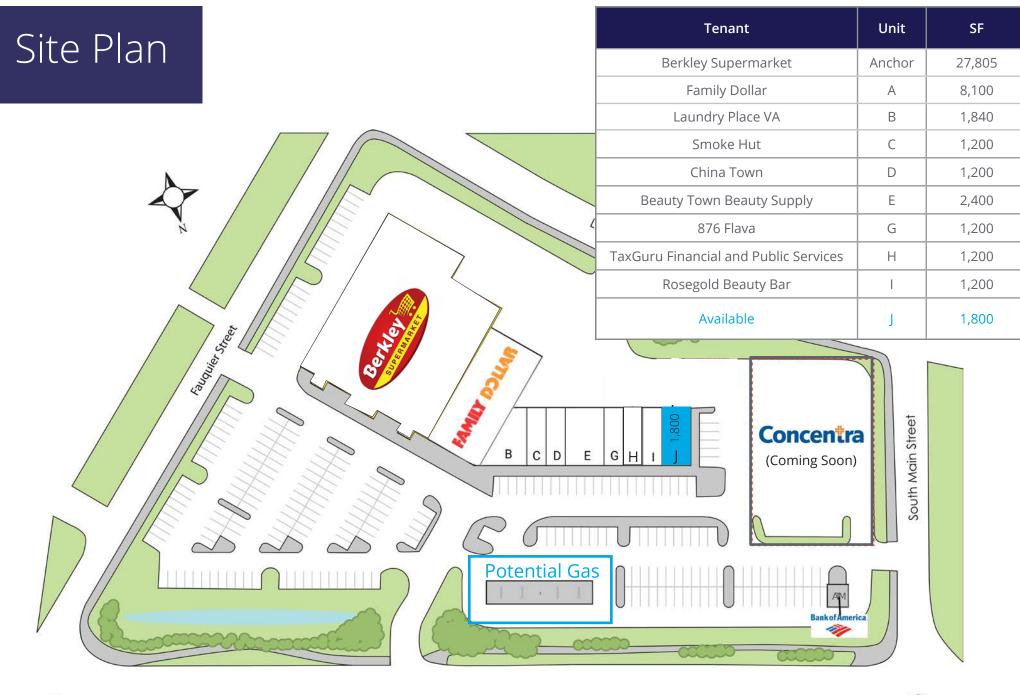

## Join the new Berkley Supermarket!

- One 1,800 sf former restaurant space available
- Join the new Berkley Supermarket (27,805 sf), recently opened in an underserved grocery market
- 10,000 sf medical facility to open in 2024
- Potential gas station site with pumps in place
- Heavy daytime traffic driven by the Shipyard
- Easy access to I-464
- Minutes from Downtown Norfolk
- Co-tenants include Berkley Supermarket, Family Dollar & China Town