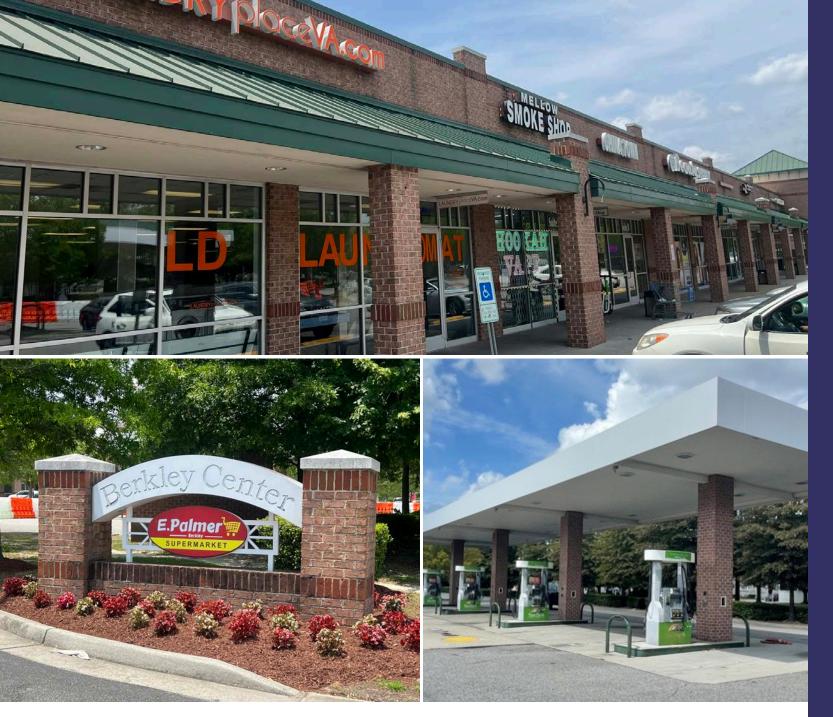

## Join the new Berkley Supermarket!

- One 1,800 sf former restaurant space available
- Join the new Berkley Supermarket (27,805 sf), recently opened in an underserved grocery market
- 10,000 sf medical facility to open in 2024
- Potential gas station site with pumps in place
- Heavy daytime traffic driven by the Shipyard
- Easy access to I-464
- Minutes from Downtown Norfolk
- Co-tenants include Berkley Supermarket, Family Dollar & China Town