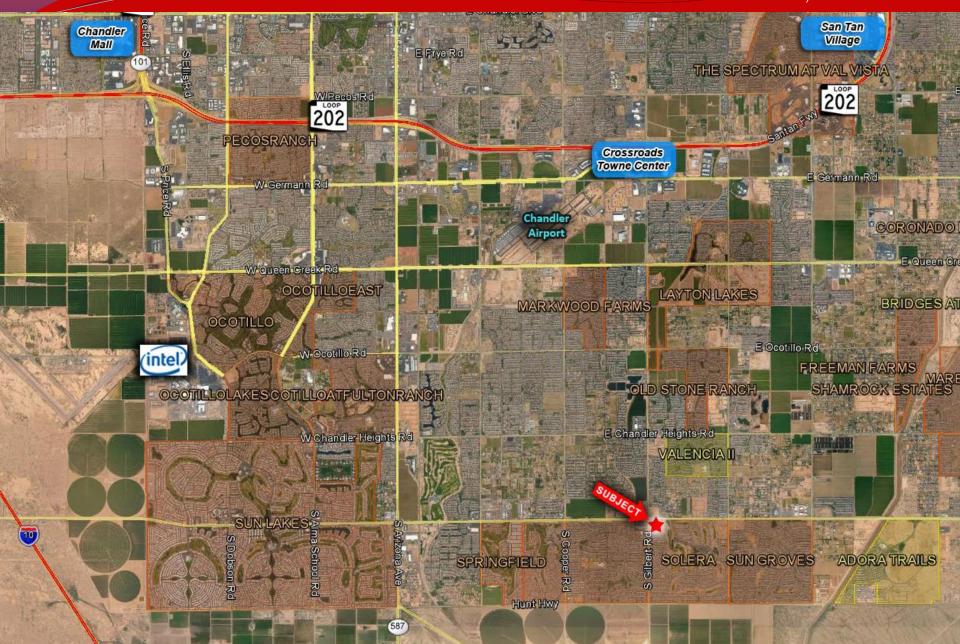

### +/- 9.04 AC - COMMERCIAL LAND

CHANDLER, ARIZONA

- ☐ <u>Location:</u> Property wraps the SEC of Riggs Rd Gilbert Rd in Chandler, AZ.
- □ **Size:** +/- 9.04 Acres, 393,775 SF
- ☐ APN: 304-88-150
- **Zoning:** PAD zoning, seller will consider a rezone to residential uses.
- Utilities: All utilities to site.
- ☐ **Price:** Submit
- Comments: All offsite and onsite improvements are completed making this project truly shovel-ready. Improvements include multiple shared access drives, full utilities, drainage and retention, and landscaping. Newly constructed Walgreens and BBVA bank located on the hard corner.

SEC OF RIGGS & GILBERT – 9.04 AC PAD LAND

CHANDLER, AZ

Insight Land & Investments 7400 E McDonald Dr, Ste 121 Scottsdale, Arizona 85250 602.385.1515 www.insightland.com All information furnished regarding property for sale, rental or financing is from sources deemed reliable, but no warranty or representation is made to the accuracy thereof and same is subject to errors, omissions, change of price, rental or other conditions prior to sale, lease or financing or withdrawal without notice. No liability of any kind is to be imposed on the broker herein.