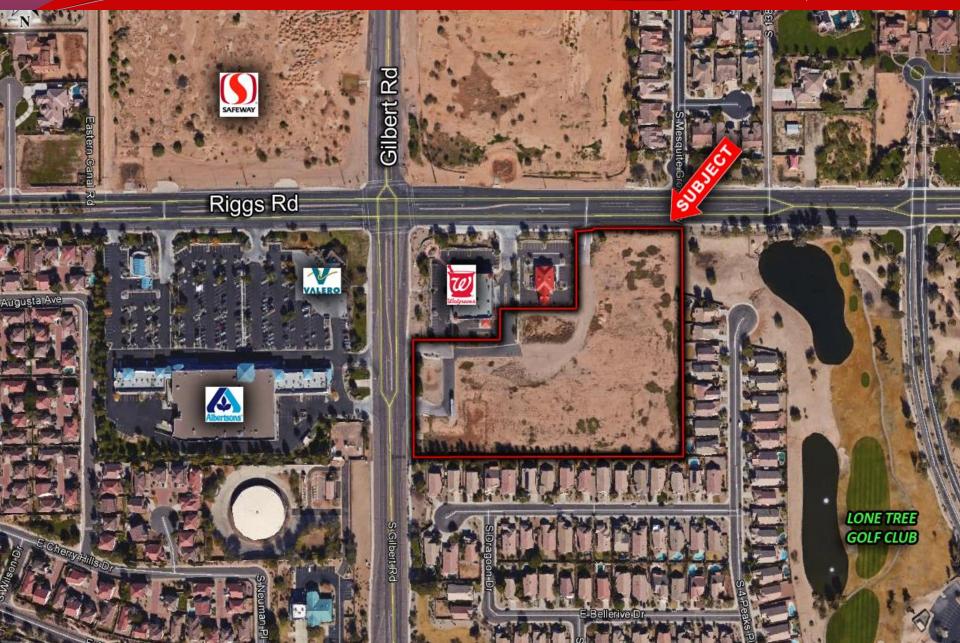

### +/- 9.04 AC - COMMERCIAL LAND

CHANDLER, ARIZONA

- ☐ <u>Location:</u> Property wraps the SEC of Riggs Rd Gilbert Rd in Chandler, AZ.
- □ **Size:** +/- 9.04 Acres, 393,775 SF
- ☐ APN: 304-88-150
- **Zoning:** PAD zoning, seller will consider a rezone to residential uses.
- Utilities: All utilities to site.
- ☐ **Price:** Submit
- Comments: All offsite and onsite improvements are completed making this project truly shovel-ready. Improvements include multiple shared access drives, full utilities, drainage and retention, and landscaping. Newly constructed Walgreens and BBVA bank located on the hard corner.

SEC OF RIGGS & GILBERT – 9.04 AC PAD LAND

CHANDLER, AZ

Insight Land & Investments 7400 E McDonald Dr, Ste 121 Scottsdale, Arizona 85250 602.385.1515 www.insightland.com All information furnished regarding property for sale, rental or financing is from sources deemed reliable, but no warranty or representation is made to the accuracy thereof and same is subject to errors, omissions, change of price, rental or other conditions prior to sale, lease or financing or withdrawal without notice. No liability of any kind is to be imposed on the broker herein.