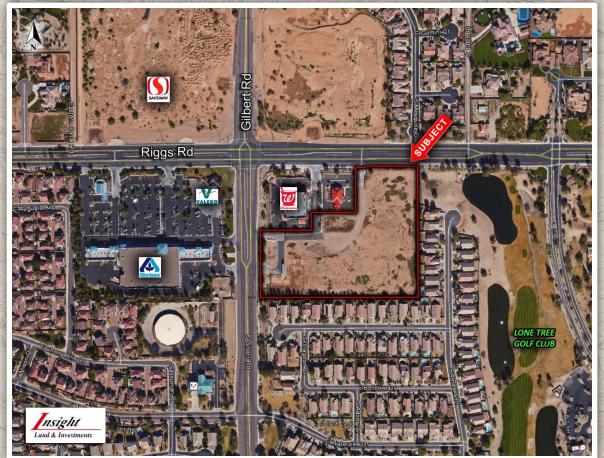

### +/- 9.04 AC - COMMERCIAL LAND

CHANDLER, ARIZONA

- ☐ <u>Location:</u> Property wraps the SEC of Riggs Rd Gilbert Rd in Chandler, AZ.
- □ **Size:** +/- 9.04 Acres, 393,775 SF
- ☐ APN: 304-88-150
- **Zoning:** PAD zoning, seller will consider a rezone to residential uses.
- Utilities: All utilities to site.
- ☐ **Price:** Submit
- Comments: All offsite and onsite improvements are completed making this project truly shovel-ready. Improvements include multiple shared access drives, full utilities, drainage and retention, and landscaping. Newly constructed Walgreens and BBVA bank located on the hard corner.

SEC OF RIGGS & GILBERT – 9.04 AC PAD LAND

CHANDLER, AZ

Insight Land & Investments 7400 E McDonald Dr, Ste 121 Scottsdale, Arizona 85250 602.385.1515 www.insightland.com All information furnished regarding property for sale, rental or financing is from sources deemed reliable, but no warranty or representation is made to the accuracy thereof and same is subject to errors, omissions, change of price, rental or other conditions prior to sale, lease or financing or withdrawal without notice. No liability of any kind is to be imposed on the broker herein.