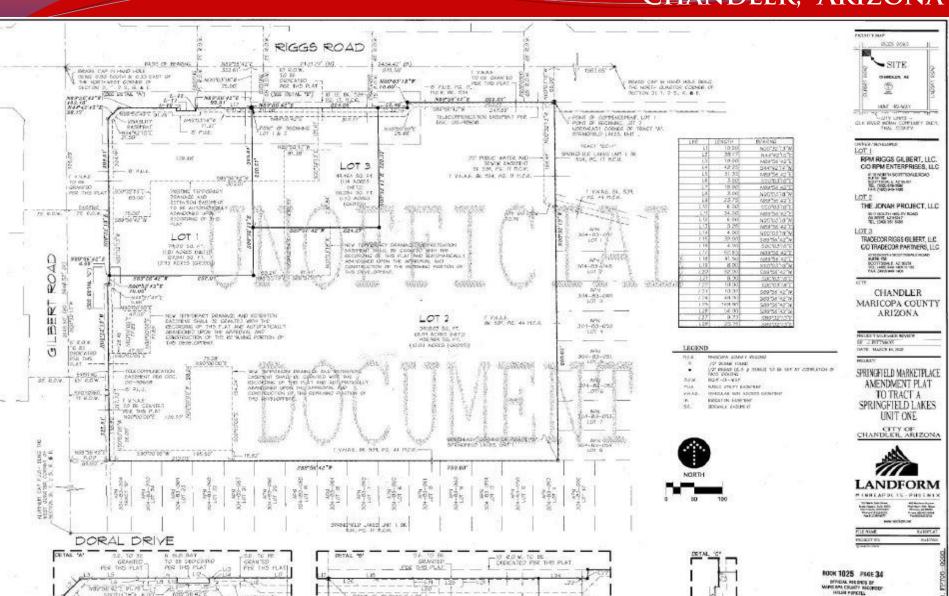

# +/- 9.04 AC - COMMERCIAL LAND

Land & Investments CHANDLER, ARIZONA

CHMAS

TO BE DEDICATED

TO BE GRANTED

(F. P. ILE. No. 504)

2009 - 0300985

SHEET 2 OF 2

NES '55' 42'5.

FEE THIS PLAT

M00/03/18"W 6.00" -

CIP BONNESS YRASORIST

RETENTION EASEMENT TO BE AUTOMATICALLY ABANDONED UPON

SPEARETTY DARRINGT

8" PLE 86, 534, FG. IT, HOR.