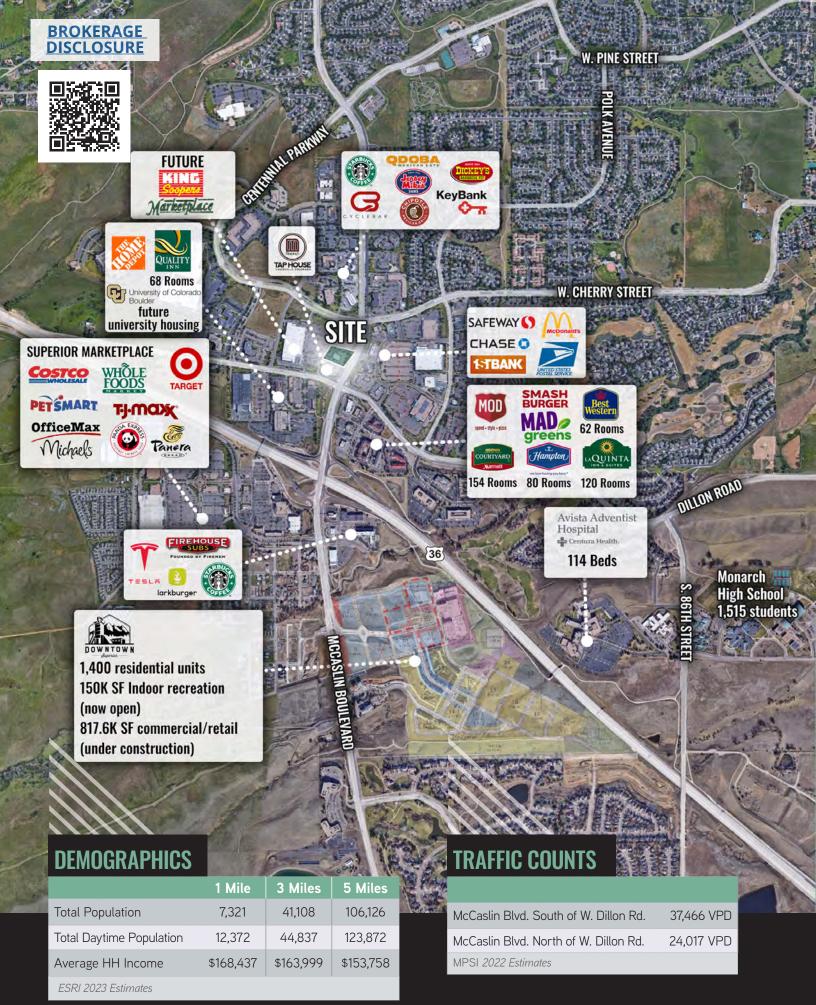

- \* 6,971 SF former Carrabba's Italian Grill for sublease
- \* In front of the newly announced King Soopers Marketplace!
- \* Over 400 hotel rooms in the immediate area
- \* Less than 2 miles from the Downtown Superior Development (1.4k residential units, 817.6K SF commercial/retail, 150K indoor recreation center)
- \* Less than 2 miles from Avista Adventist Hospital (100 patient beds)
- \* FF&E included
- \* Across from proposed CU Boulder's university housing project
- \* Louisville taxes \$60,594.80