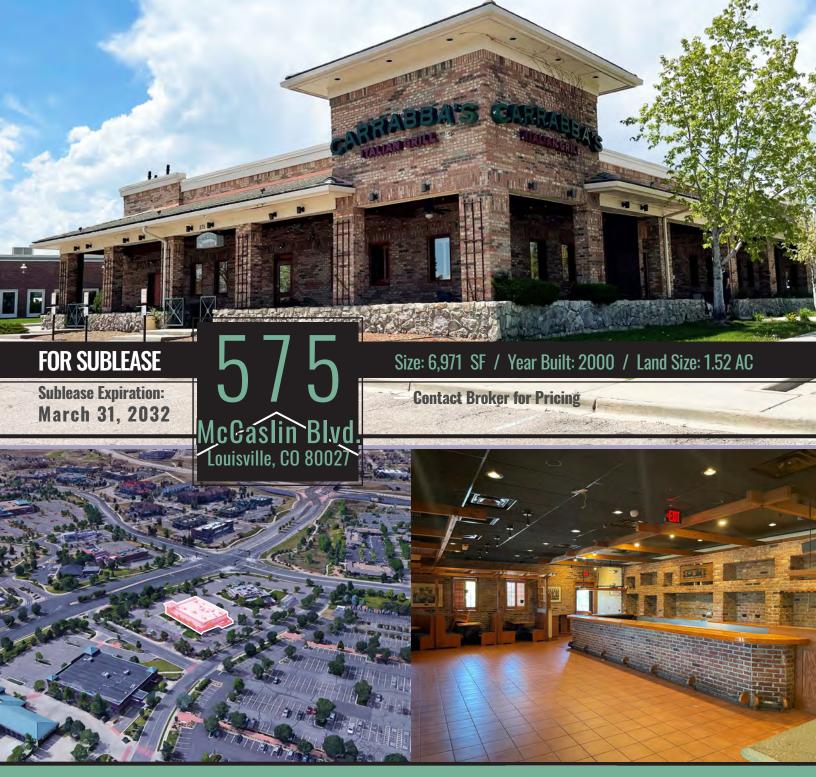

- \* 6,971 SF former Carrabba's Italian Grill for sublease
- \* In front of the newly announced King Soopers Marketplace!
- \* Over 400 hotel rooms in the immediate area
- \* Less than 2 miles from the Downtown Superior Development (1.4k residential units, 817.6K SF commercial/retail, 150K indoor recreation center)
- \* Less than 2 miles from Avista Adventist Hospital (100 patient beds)
- \* FF&E included
- \* Across from proposed CU Boulder's university housing project
- \* Louisville taxes \$60,594.80