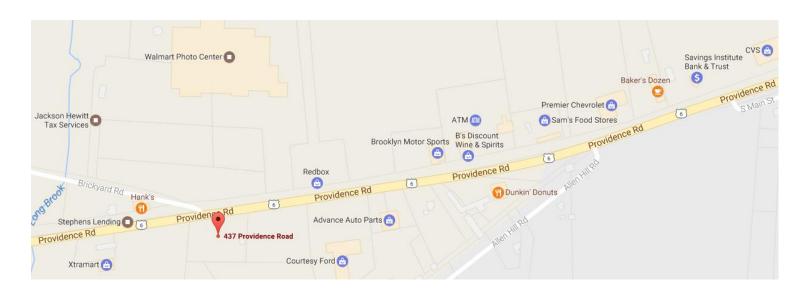

## **DEVELOPMENT OPPORTUNITY**

RealLiving®

Wareck
D'Ostilio

437 Providence Road, Brooklyn, CT 06234

- ■1.67 Acres
- Across from Walmart
- Easy Access to major highways
- ■Route 6 Location
- Tremendous Traffic Count

<u>Comments:</u> Great development opportunity for the right project. Route 6 location next to Dunkin Donuts and across from Wal-mart. Great visibility and excellent traffic count.