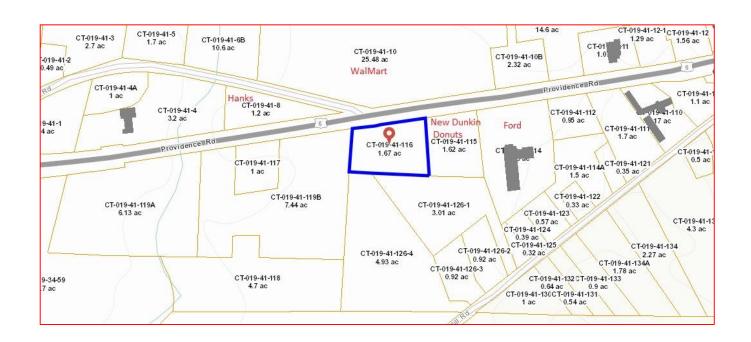

## **DEVELOPMENT OPPORTUNITY**

RealLiving®

Wareck
D'Ostilio

437 Providence Road, Brooklyn, CT 06234

- ■1.67 Acres
- Across from Walmart
- Easy Access to major highways
- ■Route 6 Location
- Tremendous Traffic Count

## PROPERTY INFORMATION

| Total Building SF  | TBD        |
|--------------------|------------|
| Available SF       | 1,484 SF   |
| City Water/Well    | City Water |
| City Sewer/ Septic | City Sewer |
| Land Area          | 1.67 Acres |
| Frontage           | +/-        |
| Zoning             | PC         |

<u>Comments:</u> Great development opportunity for the right project. Route 6 location next to Dunkin Donuts and across from Wal-mart. Great visibility and excellent traffic count.