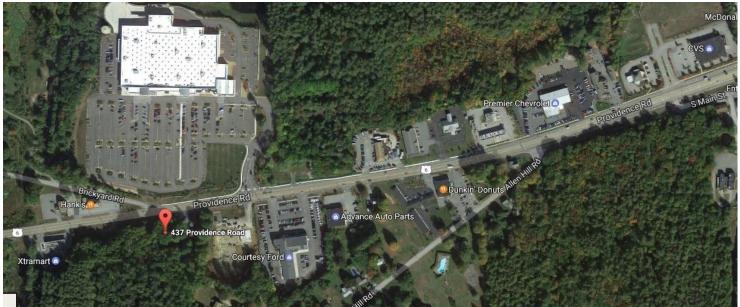

## **DEVELOPMENT OPPORTUNITY**

RealLiving®

Wareck
D'Ostilio

437 Providence Road, Brooklyn, CT 06234

- ■1.67 Acres
- Across from Walmart
- Easy Access to major highways
- ■Route 6 Location
- Tremendous Traffic Count

<u>Comments:</u> Great development opportunity for the right project. Route 6 location next to Dunkin Donuts and across from Wal-mart. Great visibility and excellent traffic count.