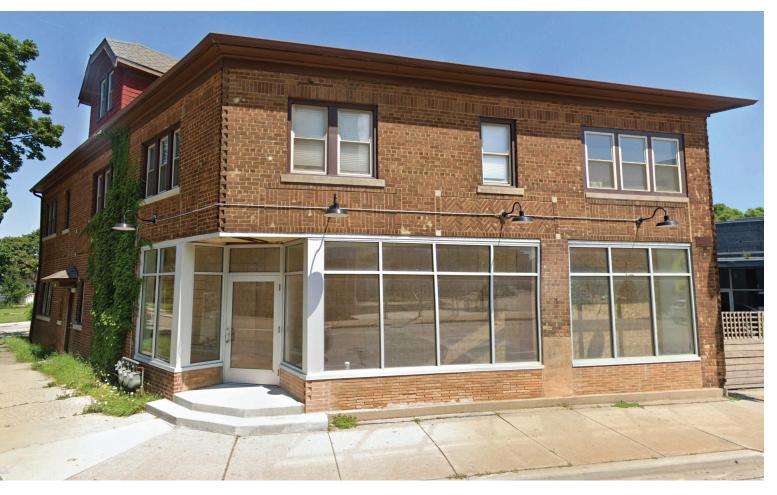

# 4842 WEST LISBON AVI MILWAUKEE, WI 53210

### **FULLY LEASED MIXED-USE INVESTMENT**

4842 WEST LISBON AVENUE MILWAUKEE, WI 53210

**SALE PRICE:** \$450,000

**ZONING:** Local commercial LOT SIZE: 0.07 Acres **SQUARE FOOTAGE: 3,284 SF** 

**YEAR BUILT: 1924** TRAFFIC: 31.800 VPD **CONSTRUCTION: Masonry** 

#### **FEATURES:**

Unique opportunity to own this 3-unit building in Milwaukee's Uptown neighborhood. Featuring two fullyleased apartment units upstairs and a leased commercial space on the main level, this property makes an excellent investment in a developing neiahborhood.