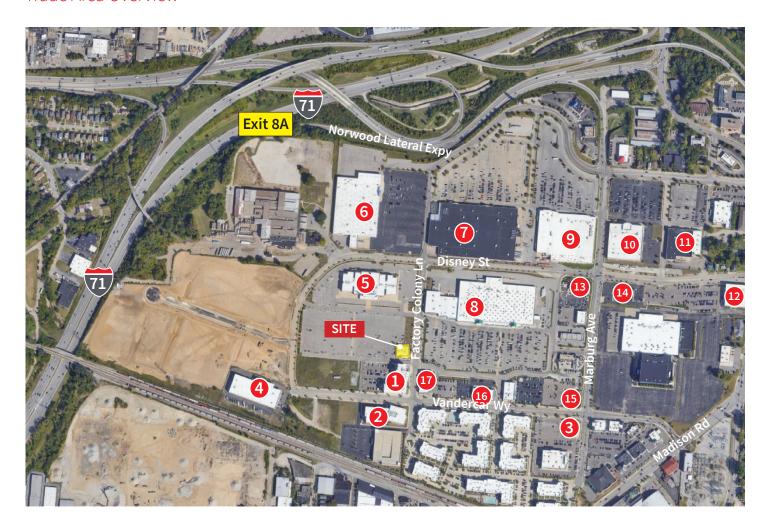

#### Trade Area Overview

#### **LEGEND**

- Homewood Suites by Hilton
- 2 Athem Blue Cross Blue Shield
- 3 Planet Fitness
- 4 Public Storage
- **5** Cinemark Oakley
- 6 At Home
- Meijer
- 8 Krogers
- Target

- Esporta Fitness
- 🕕 Urban Air Trampoline
- Crunch Fitness Oakley
- Chick-Fil-A
- Raising Canes
- 15 Olive Garden
- 16 Nekter Juice Bar
- Mi Cozumel