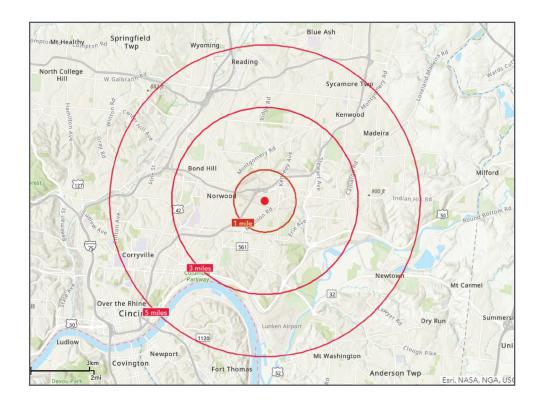

#### Retail Demographics

|                      | Total<br>Population | Total<br>Households | Median<br>Age | Average HH<br>Income | Total Daytime<br>Employees |
|----------------------|---------------------|---------------------|---------------|----------------------|----------------------------|
| 1 mile radius        | 12,913              | 7,443               | 36.2          | \$103,572            | 17,504                     |
| 3 mile radius        | 100,839             | 46,021              | 39.2          | \$104,202            | 95,689                     |
| <b>5 mile</b> radius | 137,975             | 59,809              | 38.5          | \$93,624             | 166,824                    |