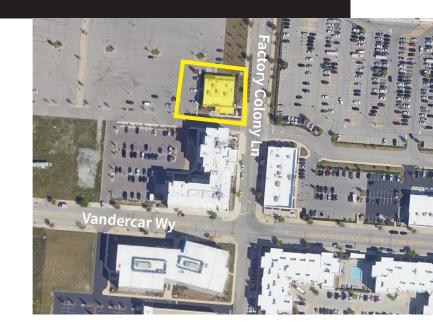

### CONFIDENTIAL



# **Available**

4615 Factory Colony Lane, Cincinnati, OH 45209

Located in the heart of Hyde Park and Oakley sub markets, this open and operating restaurant has abundant parking.

- For sale or lease
- Located off of I-71
- Free-standing building on 1.29 AC
- 6,000 SF available retail space
- Former restaurant space



#### **Contacts**

Giorgio A. Karras Vice President +1 513 719 3720 giorgio.karras@jll.com Kevin Thobe Vice President +1 513 252 2189 kevin.thobe@jll.com



### 4615 Factory Colony Lane

#### Trade Area Overview



#### **LEGEND**

- Homewood Suites by Hilton
- 2 Athem Blue Cross Blue Shield
- 3 Planet Fitness
- 4 Public Storage
- **5** Cinemark Oakley
- 6 At Home
- Meijer
- 8 Krogers
- Target

- Esporta Fitness
- 🕕 Urban Air Trampoline
- Crunch Fitness Oakley
- Chick-Fil-A
- Raising Canes
- 15 Olive Garden
- 16 Nekter Juice Bar
- Mi Cozumel

#### DISCLAIMEI

## 4615 Factory Colony Lane

#### Retail Demographics



|                      | Total<br>Population | Total<br>Households | Median<br>Age | Average HH<br>Income | Total Daytime<br>Employees |
|----------------------|--------------