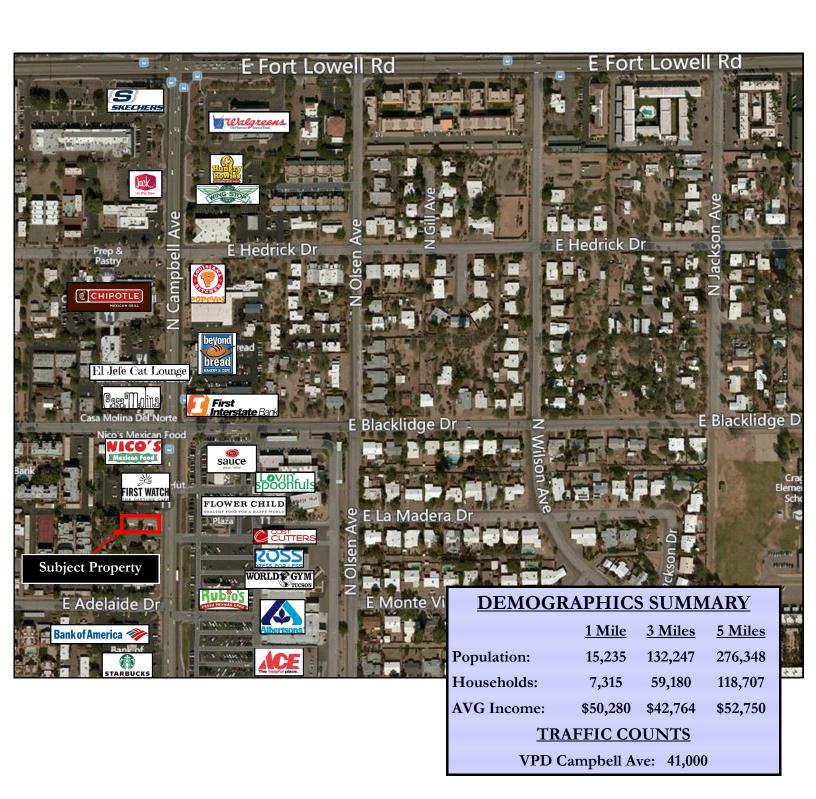

## Campbell Casitas - Aerial

Exclusively Represented by:

Robert Nolan c(520)465-5946 Cameron Casey c(520)235-3603

6262 N. Swan Road, Suite 175 Tucson, AZ 85718 Phone (520) 232-0200 Fax (520) 232-0300 www.oxfordrealtyadvisors.com