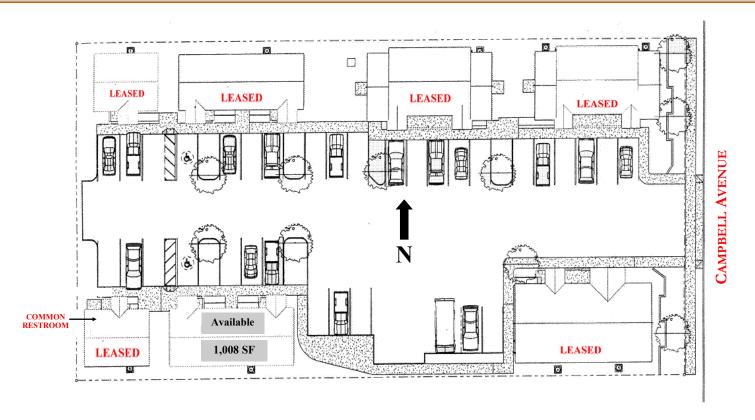

# Site Plan

## Floor Plan

#### 2923 N. Campbell Ave. - 1,008 SF

Exclusively Represented by:

Robert Nolan c(520)465-5946 Cameron Casey c(520)235-3603