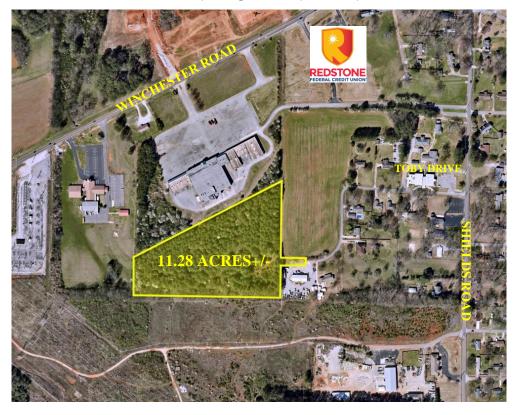

## TOBY DRIVE DEVELOPMENT LAND

DESCRIPTION: ZONED RESIDENTIAL, THIS DEVELOPMENT LAND IS LOCATED CLOSE

TO WINCHESTER ROAD NEAR HEAVY INDUSTRY AND RETAIL.

LOCATION: I-565/72 EAST TO SHIELDS ROAD. LEFT ON SHIELDS. GO 2.1 MILES

TO TOBY DRIVE. LEFT ON TOBY DRIVE. PROPERTY PAST COMMERCIAL BLDG.

ON THE LEFT.

LAND SIZE: 11.28 ACRES+/-

ZONING: R1-B SALE PRICE: \$499,500

**CONTACT:** JAMES FLATT ♦ 256-536-7777 (OFFICE) ♦ (256) 655-4890 (CELL)