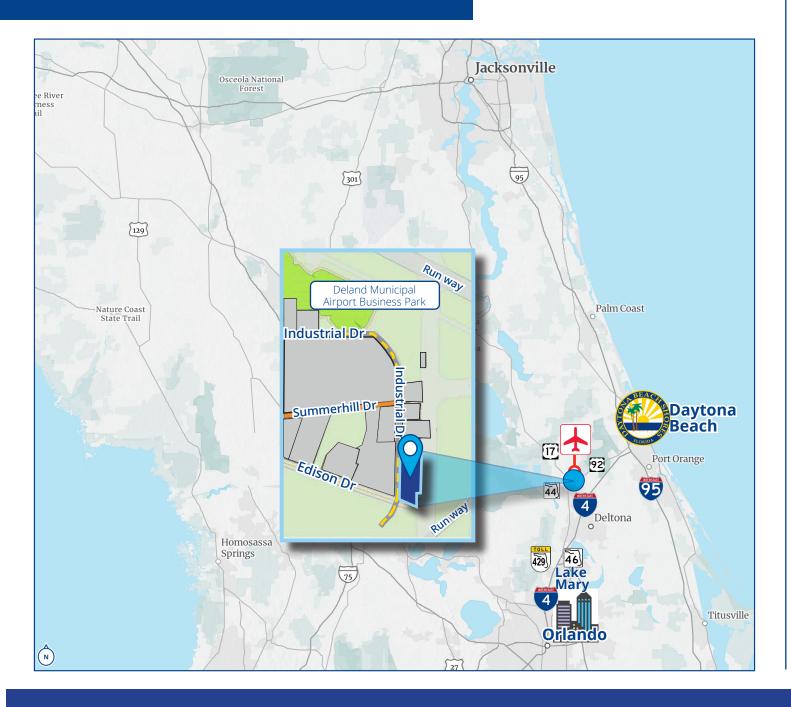

### 1993 Industrial Dr.

1993 Industrial Drive is located within the DeLand Municipal Airport Business Park, which encompasses 1,600 acres including the airport. The business park is comprised of numerous office, research, laboratory, and manufacturing companies and is positioned approximately three miles northeast of the DeLand downtown business district.

# Location & Access

Matthew McKeever, CCIM, SIOR

Executive Vice President +1 407 927 2006 matthew.mckeever@colliers.com