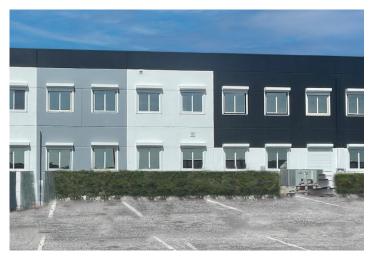

### **Property Highlights**

- 24,423 SF two-story office building
- Unique location within the DeLand Municipal Airport Business Park and adjacent to runway for convenient fly-in / fly-out
- Significant natural light
- Frontage along Industrial Drive on the west side of the building and the DeLand Airport runway on the east side of the building
- Abundant parking: 4.2/1,000 PSF
- · Zoning: M-1, Industrial, DeLand
- Building signage
- Close proximity to amenities, Downtown DeLand Business District and walking distance to YMCA
- Easy access to I-4 and I-95, Daytona and Downtown Orlando

### 1993 Industrial Dr

- Two-story, 24,423 SF
- Impact windows with exterior rolldown shutters
- 1200 amp, 208/120 volt service
- 350 kw Caterpillar diesel backup generator
- Electric water heaters
- Concrete tilt up structure

### 1993 Industrial Dr.

1993 Industrial Drive is located within the DeLand Municipal Airport Business Park, which encompasses 1,600 acres including the airport. The business park is comprised of numerous office, research, laboratory, and manufacturing companies and is positioned approximately three miles northeast of the DeLand downtown business district.

The 24,423 SF office building sits adjacent to a runway on the airfield which would allow for airplane loading and unloading opportunities.

This property has been developed on a long-term ground lease with multiple renewal options.