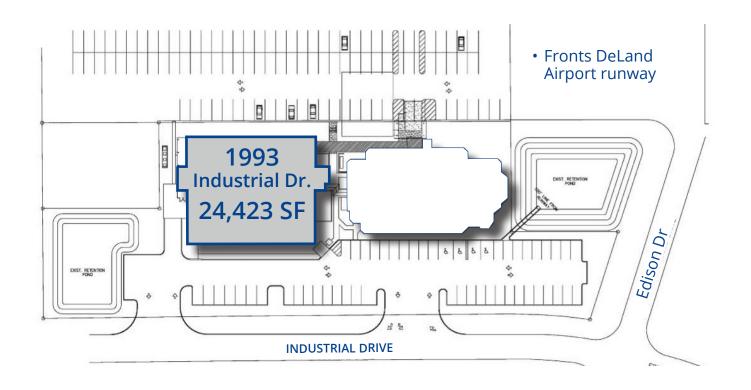

### **Property Highlights**

- 24,423 SF two-story office building
- Unique location within the DeLand Municipal Airport Business Park and adjacent to runway for convenient fly-in / fly-out
- Significant natural light
- Frontage along Industrial Drive on the west side of the building and the DeLand Airport runway on the east side of the building
- Abundant parking: 4.2/1,000 PSF
- · Zoning: M-1, Industrial, DeLand
- Building signage
- Close proximity to amenities, Downtown DeLand Business District and walking distance to YMCA
- Easy access to I-4 and I-95, Daytona and Downtown Orlando

### 1993 Industrial Dr.

1993 Industrial Drive is located within the DeLand Municipal Airport Business Park, which encompasses 1,600 acres including the airport. The business park is comprised of numerous office, research, laboratory, and manufacturing companies and is positioned approximately three miles northeast of the DeLand downtown business district.

The 24,423 SF office building sits adjacent to a runway on the airfield which would allow for airplane loading and unloading opportunities.

This property has been developed on a long-term ground lease with multiple renewal options.