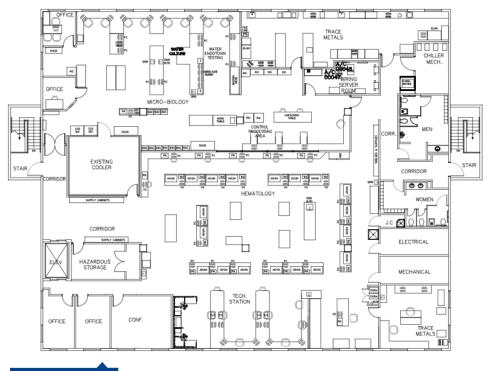

east of the DeLand downtown business district.

The 24,423 SF office building sits adjacent to a runway on the airfield which would allow for airplane loading and unloading opportunities.

This property has been developed on a long-term ground lease with multiple renewal options.

| Overview        |                         |
|-----------------|-------------------------|
| VCPA ID No.     | 603400000180            |
| Building        | 24,423 SF               |
| Zoning          | M-1, Industrial, DeLand |
| Built           | 1995/96                 |
| Fire Sprinklers | Fully sprinkled         |
| Construction    | Concrete Tilt-up        |
| Parking         | 4.2/1,000               |
| Current FAR     | 29%                     |



## FLOOR PLANS

\*Previous floor plans

FIRST FLOOR





SECOND FLOOR

# Location & Access





Matthew McKeever, CCIM, SIOR

Executive Vice President +1 407 927 2006 matthew.mckeever@colliers.com

### **Kirk Fetter**

Vice President +1 407 362 6121 kirk.fetter@colliers.com

This document has been prepared by Colliers International for advertising and general information only. Colliers International makes no guarantees, representations or warranties of any kind, expressed or implied, regarding the information including, but not limited to, warranties of content, accuracy and reliability. Any interested party should undertake their own inquiries as to the accuracy of the information. Colliers International excludes unequivocally all inferred or implied terms, conditions and warranties arising out of this document and excludes all liability for