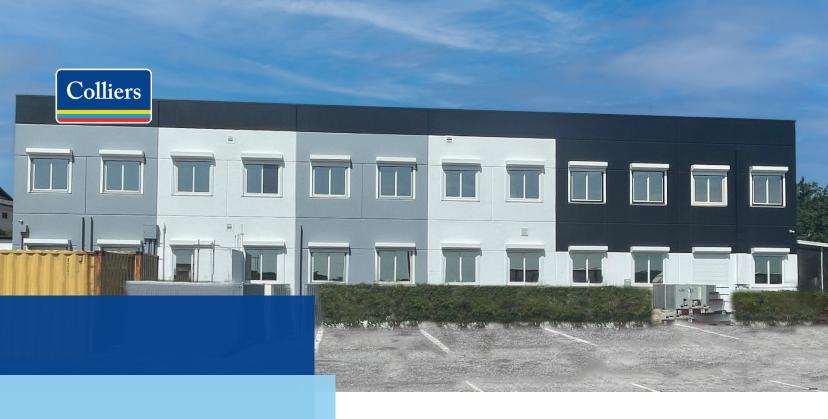

### **Property Highlights**

- 24,423 SF two-story office building
- Unique location within the DeLand Municipal Airport Business Park and adjacent to runway for convenient fly-in / fly-out
- Significant natural light
- Frontage along Industrial Drive on the west side of the building and the DeLand Airport runway on the east side of the building
- Abundant parking: 4.2/1,000 PSF
- · Zoning: M-1, Industrial, DeLand
- Building signage
- Close proximity to amenities, Downtown DeLand Business District and walking distance to YMCA
- Easy access to I-4 and I-95, Daytona and Downtown Orlando

### 1993 Industrial Dr

- Two-story, 24,423 SF
- Impact windows with exterior rolldown shutters
- 1200 amp, 208/120 volt service
- 350 kw Caterpillar diesel backup generator
- Electric water heaters
- Concrete tilt up structure

### 1993 Industrial Dr.

1993 Industrial Drive is located within the DeLand Municipal Airport Business Park, which encompasses 1,600 acres including the airport. The business park is comprised of numerous office, research, laboratory, and manufacturing companies and is positioned approximately three miles northeast of the DeLand downtown business district.

The 24,423 SF office building sits adjacent to a runway on the airfield which would allow for airplane loading and unloading opportunities.

This property has been developed on a long-term ground lease with multiple renewal options.