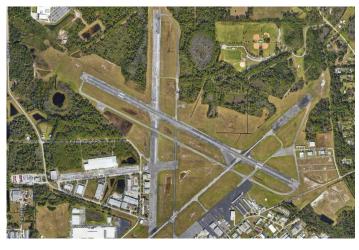

### 1993 Industrial Dr.

1993 Industrial Drive is located within the DeLand Municipal Airport Business Park, which encompasses 1,600 acres including the airport. The business park is comprised of numerous office, research, laboratory, and manufacturing companies and is positioned approximately three miles northeast of the DeLand downtown business district.

The 24,423 SF office building sits adjacent to a runway on the airfield which would allow for airplane loading and unloading opportunities.

This property has been developed on a long-term ground lease with multiple renewal options.

# Location & Access

Matthew McKeever, CCIM, SIOR

Executive Vice President +1 407 927 2006 matthew.mckeever@colliers.com