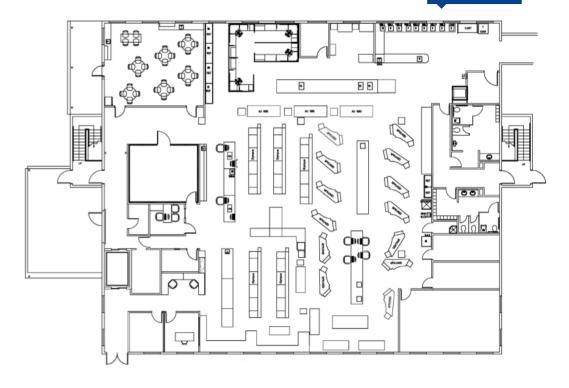

theast of the DeLand downtown business district.

The 24,423 SF office building sits adjacent to a runway on the airfield which would allow for airplane loading and unloading opportunities.

This property has been developed on a long-term ground lease with multiple renewal options.

| Overview        |                         |
|-----------------|-------------------------|
| VCPA ID No.     | 603400000180            |
| Building        | 24,423 SF               |
| Zoning          | M-1, Industrial, DeLand |
| Built           | 1995/96                 |
| Fire Sprinklers | Fully sprinkled         |
| Construction    | Concrete Tilt-up        |
| Parking         | 4.2/1,000               |
| Current FAR     | 29%                     |



## FLOOR PLANS

\*Previous floor plans

FIRST FLOOR





SECOND FLOOR

# Location & Access





Matthew McKeever, CCIM, SIOR

Executive Vice President +1 407 927 2006 matthew.mckeever@colliers.com

### **Kirk Fetter**

Vice President +1 407 362 6121 kirk.fetter@colliers.com

This document has been prepared by Colliers International for advertising and general information only. Colliers International makes no guarantees, representations or warranties of any kind, expressed or implied, regarding the information including, but not limited to, warranties of content, accuracy and reliability. Any interested party should undertake their own inquiries as to the accuracy of the information. Colliers International excludes unequivocally all inferred or implied terms, conditions and warranties arising out of this document and excludes all liability fo