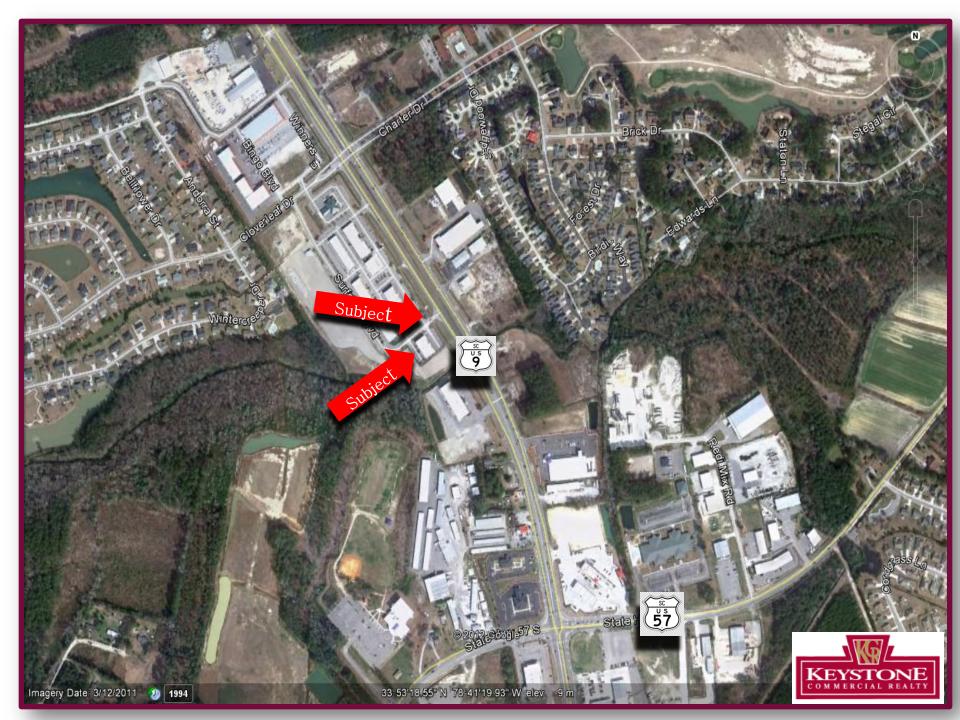

## FARMAY - PARKWAY BUSINESS CENTER BUILDINGS FOR LEASE/SALE

Offered for Sale or Lease 4 units totaling 5,400 SF (Two 1,200 SF units and two 1,500 SF units) in this unique shopping / office complex off Highway 9 (2 in Building "A" and 2 in Building "E").

#### **GENERAL SITE INFORMATION:**

- Shops and Restaurants within the center cater to the underserved population growing west along the North Myrtle Beach connector & surrounding highways, including Highway 57 and Highway 90.
- Units are in Phase I & II- Future phases are planned.
- Easy access to Parkway Business Center off Highway 9 and Surfrider Boulevard.
- 2 units of 1,500 SF are currently available for lease.

#### **COMMENTS:**

- Surrounding neighborhoods and subdivision include; Colonial Charters, The Lakes @ Plantation Pines, Myrtle Lakes North, Carriage Lake, Royal Oaks, Woodlyn Meadows, Waterfall, Country Wells, Patriot Point, North Village, The Retreat and Sun Colony.
- Existing Tenants within shopping center complex include: Vape, The Coffee Shop Café, Curves, International Kitchen, Jay's Asian Fusion, Tiki Tan, Carolina Realty and Associates, The Philly Grill, Brian O'Brian's Sports Bar, Cakes by the Sea, Hammond Insurance, Enloe Chiropractic & Parkway Liquors.
- 3.5 miles away from popular destinations such as Little River, North Myrtle Beach, Carolina Shores and
- Both North Myrtle Beach High School and North Myrtle Beach Middle School are less than 2 miles away.