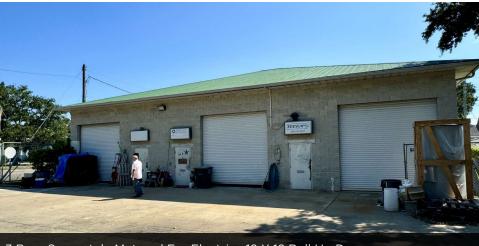

3 Bays Separately Metered For Electric. 12 X 12 Roll Up Doors

Corner Building With Gated Access

Building Dimensions