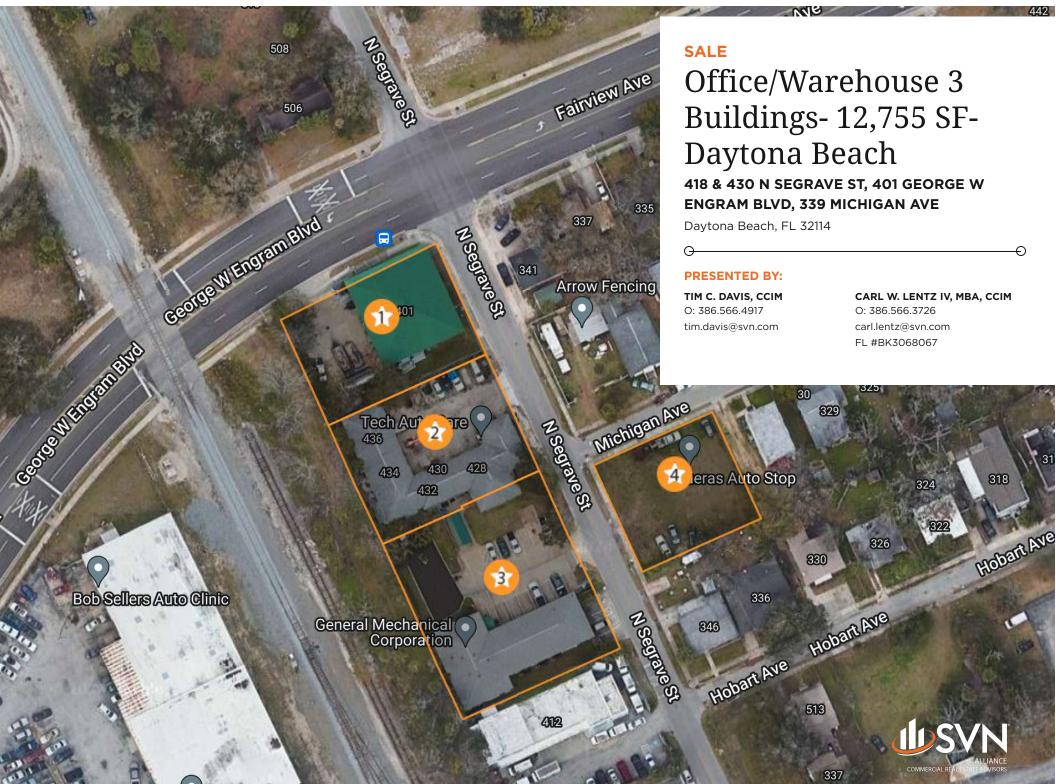

#### **PROPERTY HIGHLIGHTS**

- 4 Parcels With 3 Buildings 1.23 Acres Total 12,755 SF
- Mixture of Office and Warehouse Space
- 401 GW Engram- 0.27 Acres 4,416 SF- 3 Warehouse Units
- Separately Metered for Electric, 12X12 Roll Up Doors, Security Gate
- 430 N Segrave- 0.3 Acres Bldg 1 = 2,700 SF Bldg 2 = 2,304 SF
- 8 Demised Warehouse Units, Bathroom in Each Unit, Separately Metered
- 418 N Segrave- 0.45 Acres 3,335 SF Office May Be Two Separate Offices
- Secured Parking, Camera System, Potential for 12 Offices, 6 Restrooms
- 339 Michigan- 0.21 Acres Overflow Parking
- Rail Access Available

OFFICE/WAREHOUSE 3 BUILDINGS- 12,755 SF- DAYTONA BEACH | 418 & 430 N Segrave St, 401 George W Engram Blvd, 339 Michigan Ave Day