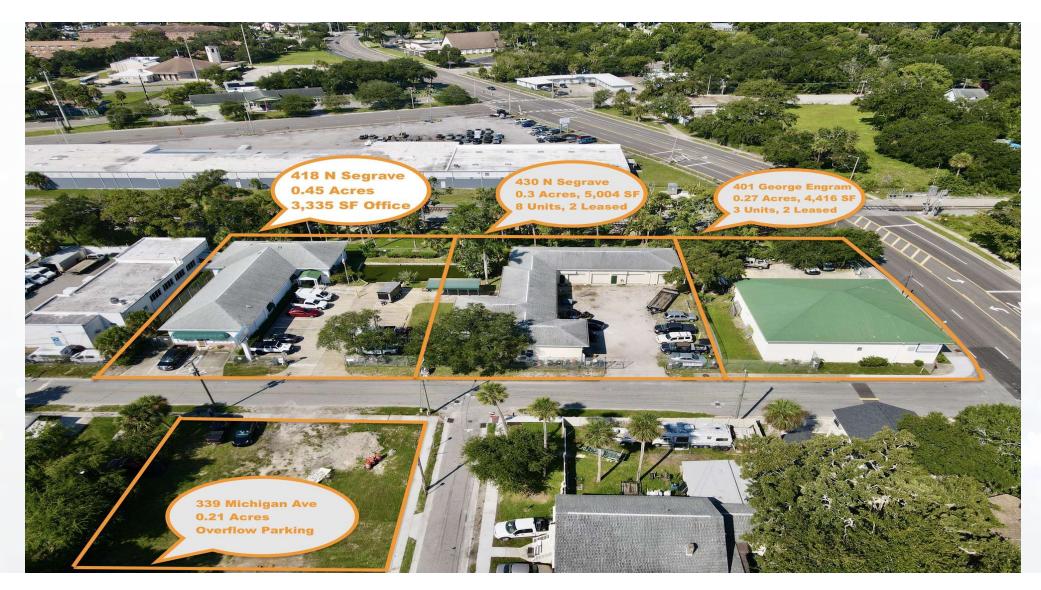

#### **PROPERTY HIGHLIGHTS**

- 4 Parcels With 3 Buildings 1.23 Acres Total 12,755 SF
- Mixture of Office and Warehouse Space
- 401 GW Engram- 0.27 Acres 4,416 SF- 3 Warehouse Units
- Separately Metered for Electric, 12X12 Roll Up Doors, Security Gate
- 430 N Segrave- 0.3 Acres Bldg 1 = 2,700 SF Bldg 2 = 2,304 SF
- 8 Demised Warehouse Units, Bathroom in Each Unit, Separately Metered
- 418 N Segrave- 0.45 Acres 3,335 SF Office May Be Two Separate Offices
- Secured Parking, Camera System, Potential for 12 Offices, 6 Restrooms
- 339 Michigan- 0.21 Acres Overflow Parking
- Rail Access Available

#### **PROPERTY DESCRIPTION**

Portfolio of 3 buildings, office and warehouse on 4 parcels of land. Office space is a very high level of finish, woodwork, trim, etc. Full kitchen, break room, conference room. Three executive offices with private restrooms. Large decorative pond with fountain in parking area between two of the buildings. Property was owner-occupied for 20 years by a building contractor, and the workmanship and detail reflects that.