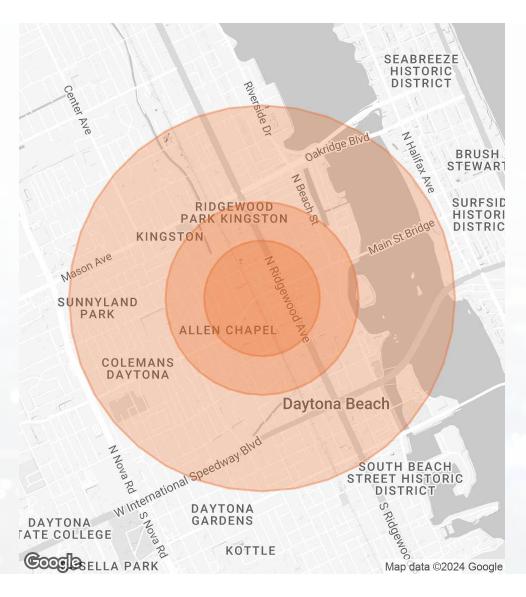

#### **DEMOGRAPHICS MAP & REPORT**

| POPULATION           | 0.3 MILES | 0.5 MILES | 1 MILE |
|----------------------|-----------|-----------|--------|
| TOTAL POPULATION     | 2,067     | 4,211     | 10,664 |
| AVERAGE AGE          | 39        | 37        | 39     |
| AVERAGE AGE (MALE)   | 39        | 38        | 40     |
| AVERAGE AGE (FEMALE) | 39        | 37        | 39     |

#### HOUSEHOLDS & INCOME 0.3 MILES 0.5 MILES 1 MILE

| TOTAL HOUSEHOLDS    | 714       | 1,336     | 3,866     |
|---------------------|-----------|-----------|-----------|
| # OF PERSONS PER HH | 2.9       | 3.2       | 2.8       |
| AVERAGE HH INCOME   | \$50,881  | \$46,476  | \$46,302  |
| AVERAGE HOUSE VALUE | \$175,465 | \$167,366 | \$189,514 |

Demographics data derived from AlphaMap

 TIM C. DAVIS, CCIM
 CARL W. LENTZ IV, MBA, CCIM

 O: 386.566.4917
 O: 386.566.3726

 tim.davis@svn.com
 carl.lentz@svn.com

 FL #BK3068067