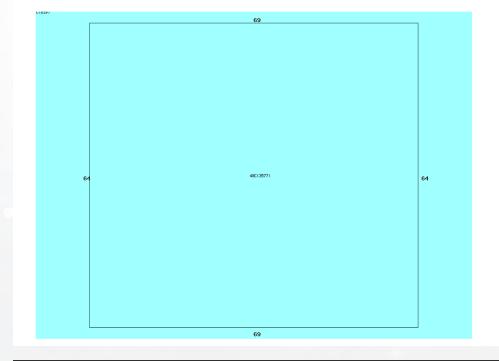

#### **401 GEORGE W ENGRAM**

| Line # | From-To Floor | Section Finish          | Stories | Area  | Total Area | Business Area | Year Bl |
|--------|---------------|-------------------------|---------|-------|------------|---------------|---------|
| 1      | 01 -01        | 48C - WAREHOUSE         | 1       | 3,577 | 3,577      | 3,577         |         |
| 2      | 01 -01        | 17C - OFFICE, ONE STORY | 1       | 839   | 839        | 839           |         |

3 Bays Separately Metered For Electric. 12 X 12 Roll Up Doors

Corner Building With Gated Access

Building Dimensions