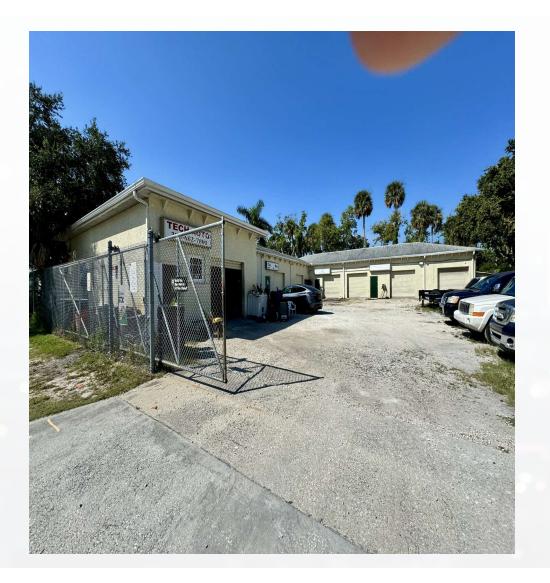

art

Conway Supply House

#### **PROPERTY DESCRIPTION**

Portfolio of 3 buildings, office and warehouse on 4 parcels of land. Office space is a very high level of finish, woodwork, trim, etc. Full kitchen, break room, conference room. Three executive offices with private restrooms. Large decorative pond with fountain in parking area between two of the buildings. Property was owner-occupied for 20 years by a building contractor, and the workmanship and detail reflects that.