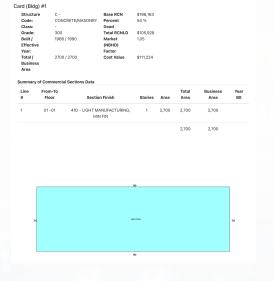

#### 430 N SEGRAVE - 2 BUILDINGS

| .ine<br>¢ | From-To<br>Floor | Section Finish                        | Stories   | Area  | Total<br>Area | Business<br>Area | Yea<br>Blt |
|-----------|------------------|---------------------------------------|-----------|-------|---------------|------------------|------------|
|           | 01 -01           | 41D - LIGHT MANUFACTURING,<br>MIN FIN | 1         | 2,304 | 2,304         | 2,304            |            |
|           |                  |                                       |           |       | 2,304         | 2,304            |            |
|           |                  |                                       |           |       |               |                  |            |
|           |                  |                                       |           |       |               |                  |            |
|           |                  |                                       |           |       |               |                  |            |
| r         |                  |                                       | 85        |       |               |                  | _          |
|           |                  |                                       |           |       |               |                  |            |
|           |                  |                                       |           |       |               |                  |            |
|           |                  |                                       |           |       |               |                  | 24         |
|           |                  |                                       |           |       |               |                  |            |
| 36        |                  |                                       | 410(2304) |       |               |                  |            |
|           |                  |                                       |           | 63    |               |                  |            |
|           |                  |                                       |           |       |               |                  |            |
|           |                  | 12                                    |           |       |               |                  |            |