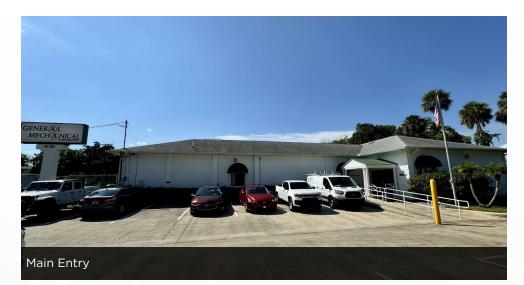

#### **PROPERTY DESCRIPTION**

Portfolio of 3 buildings, office and warehouse on 4 parcels of land. Office space is a very high level of finish, woodwork, trim, etc. Full kitchen, break room, conference room. Three executive offices with private restrooms. Large decorative pond with fountain in parking area between two of the buildings. Property was owner-occupied for 20 years by a building contractor, and the workmanship and detail reflects that.