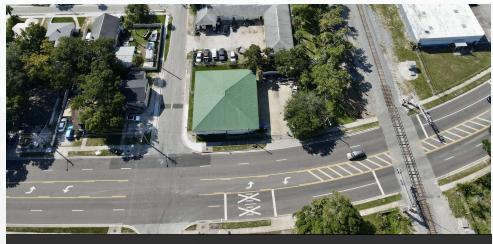

#### **PROPERTY DESCRIPTION**

Portfolio of 3 buildings, office and warehouse on 4 parcels of land. Office space is a very high level of finish, woodwork, trim, etc. Full kitchen, break room, conference room. Three executive offices with private restrooms. Large decorative pond with fountain in parking area between two of the buildings. Property was owner-occupied for 20 years by a building contractor, and the workmanship and detail reflects that.