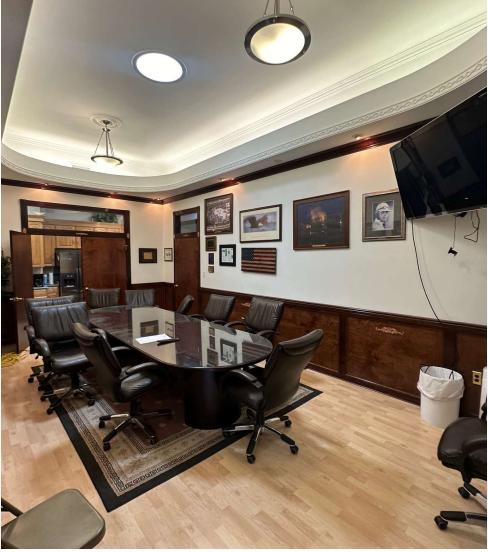

#### **PROPERTY DESCRIPTION**

Portfolio of 3 buildings, office and warehouse on 4 parcels of land. Office space is a very high level of finish, woodwork, trim, etc. Full kitchen, break room, conference room. Three executive offices with private restrooms. Large decorative pond with fountain in parking area between two of the buildings. Property was owner-occupied for 20 years by a building contractor, and the workmanship and detail reflects that.