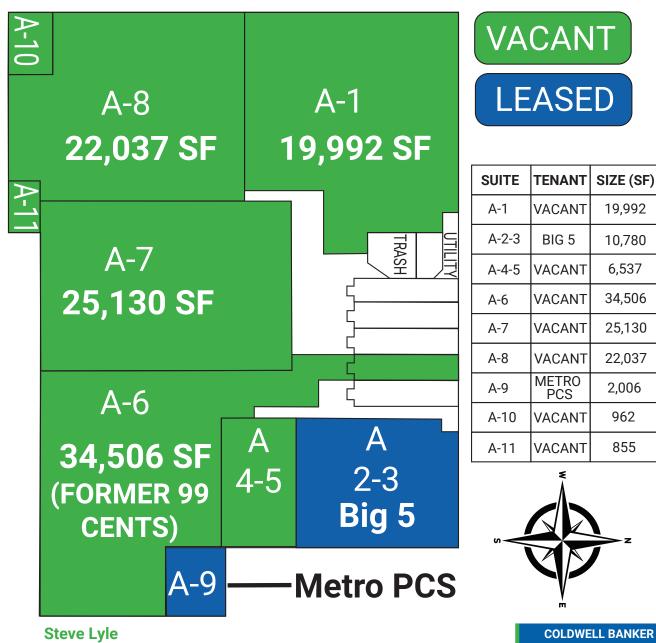

## FLOOR PLAN BUILDING A

## AVAILABLE SPACE

| SUITE/PAD<br>(TENANT):           | SIZE<br>SF<br>AC:    | PRICE/<br>MO:   | PRICE/<br>YR:    |                                              |
|----------------------------------|----------------------|-----------------|------------------|----------------------------------------------|
| A-1 (VACANT)                     | 19,992 SF            | \$1.00/SF       | \$12.00/SF       | MCCALLUM WAY MCCALLUM WAY                    |
| A 2-3 (BIG 5)                    | 10,780 SF            |                 |                  |                                              |
| A 4-5 (VACANT)                   | 6,537 SF             | \$1.50/SF       | \$18.00          | VACANT<br>LEASED                             |
| A-6 (VACANT-<br>FORMER 99 CENTS) | 34,506 SF            | \$1.25/SF       | \$15.00          |                                              |
| A-7 (VACANT)                     | 25,130 SF            | \$1.15/SF       | \$13.80/SF       |                                              |
| A-8 (VACANT)                     | 22,037 SF            | \$1.00/SF       | \$12.00/SF       | 19,992 SF 44444 Big 5                        |
| A-9 (Metro PCS)                  | 2,006 SF             |                 |                  |                                              |
| A-10 (VACANT)                    | 962 SF               | \$1.50/SF       | \$18.00/SF       | A-9 Metro PCS                                |
| A-11 (VACANT)                    | 855 SF               | \$1.50/SF       | \$18.00/SF       | A-8 A-7 A-6<br>22 037 SE 25.130 SF 34,506 SF |
| PAD B1 (VACANT)<br>Will Sell     | 10,846 SF<br>0.25 AC | \$10,000/<br>MO | \$120,000/<br>YR | 22,037 SF 25,130 SF 34,506 SF<br>A-10 A-11   |
| PAD B2 (VACANT)<br>Will Sell     | 8,260 SF<br>0.19 AC  | \$10,833/<br>MO | \$130,000/<br>YR |                                              |
| PAD C (VACANT)<br>Will Sell      | 11,817 SF<br>0.27 AC | \$10,000/<br>MO | \$120,000/<br>YR | PAD (H)<br>14,214<br>SF                      |
| PAD D (VACANT)<br>Will Sell      | 9,570 SF<br>0.22 AC  | \$10,000/<br>MO | \$120,000/<br>YR | PAD (G)                                      |
| PAD F (VACANT)<br>Will Sell      | 9,310 SF<br>0.21 AC  | \$8,333/<br>MO  | \$100,000/<br>YR | 19,390<br>SF                                 |
| PAD G (VACANT)<br>Will Sell      | 19,390<br>SF0.45 AC  | \$10,000/<br>MO | \$120,000/<br>YR | PAD (F)                                      |
| PAD H (VACANT)<br>Will Sell      | 14,214 SF<br>0.33 AC | \$9,166/<br>MO  | \$110,000/<br>YR | 9,570 SF                                     |