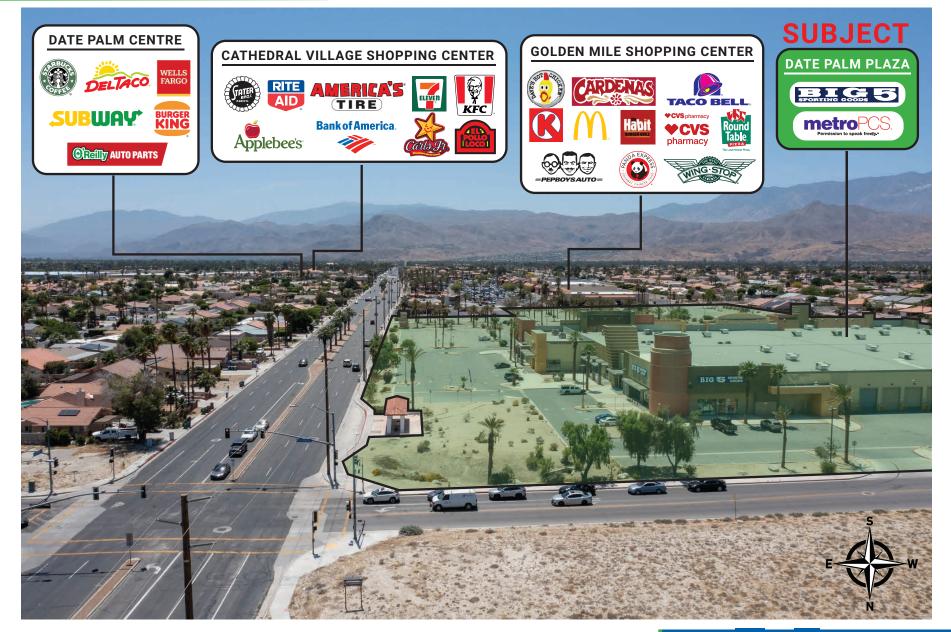

## RETAILER MAP

## HIGHLIGHTS

- Established center in Cathedral City.
- Centrally located at the Date Palm exit off Interstate 10 for access to all of the Coachella Valley.
- 533.41 feet of frontage on Date Palm Drive.
- Proximate to "Golden Mile" center anchored by Cardenas

- Former Walmart building now anchored with Big 5.
- Many possible uses including retail, warehouse, medical, storage, and government offices.
- Abundant reciprocal parking
- Pads available for drive-thru and other retail, office or medical tenants.