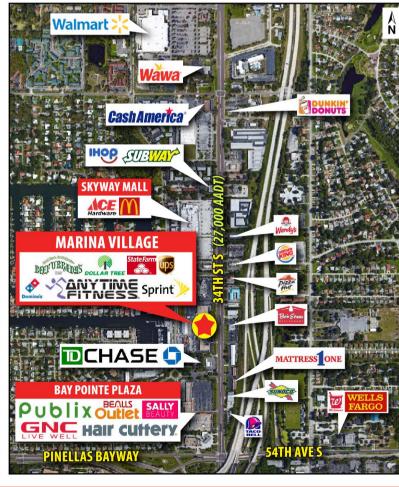

## **PROPERTY HIGHLIGHTS:**

- \$25.00 psf plus opex \$9.00 psf
- · High visibility and access to I-275 on 34th St S (US Hwy 19) just north of 54th Ave S, the main retail corridor in South St Petersburg and close to St Pete Beach
- The center is directly in front of Marina Harbour and Maximo Marina, one of the largest marinas on the west coast
- High population of more than 168,000 within a 5-mile radius
- Trade area tenants include Publix Super Market, Walmart, Ace Hardware, Mattress One, Dollar Tree, Bealls Outlet and Bealls **Department Store**
- Located within the Skyway Marina District, an area which will undergo improvements to promote new retail, restaurant and residential development
- Shopping center total GLA: 70,780 SF (MOL)