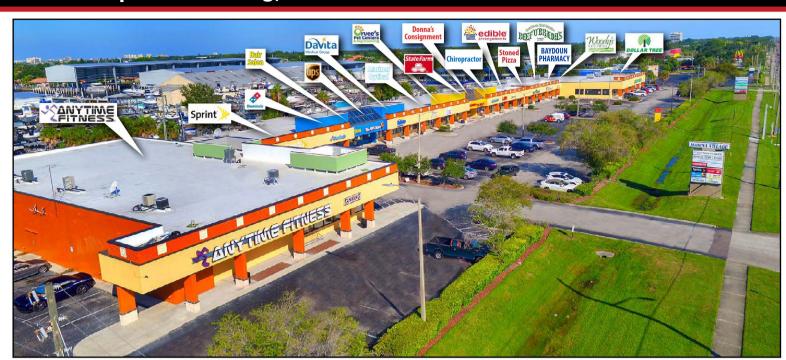

# Units 4831 & 4845 - 2980 sf Available MARINA VILLAGE 34th St S | St Petersburg, FL 33711

| UNIT       | TENANT                         | SF     |
|------------|--------------------------------|--------|
| 4701       | Dollar Tree                    | 13,534 |
| 4725       | Craft Kafe                     | 4,682  |
| 4737       | Woody's Kitchens               | 1,524  |
| 4749       | Baydoun Pharmacy               | 3,000  |
| 4763       | Beef 'O' Brady's               | 3,034  |
| 4801       | Stoned Pizza                   | 2,028  |
| 4815       | Maximo Community Resource Ctr. | 1,577  |
| 4827       | Edible Arrangements            | 1,686  |
| 4831- 4845 | AVAILABLE                      | 2,980  |

| UNIT      | TENANT               | SF     |
|-----------|----------------------|--------|
| 4853      | State Farm Insurance | 1,453  |
| 4855-4877 | Orvees Pet Center    | 3,058  |
| 4887      | Mariner Optical      | 1,533  |
| 4901      | JSA Healthcare       | 3,049  |
| 4905      | UPS Store            | 1,775  |
| 4915      | Hair Salon           | 1,132  |
| 4925      | Domino's             | 1,093  |
| 4933      | Sprint               | 2,186  |
| 4949      | Anytime Fitness      | 11,945 |