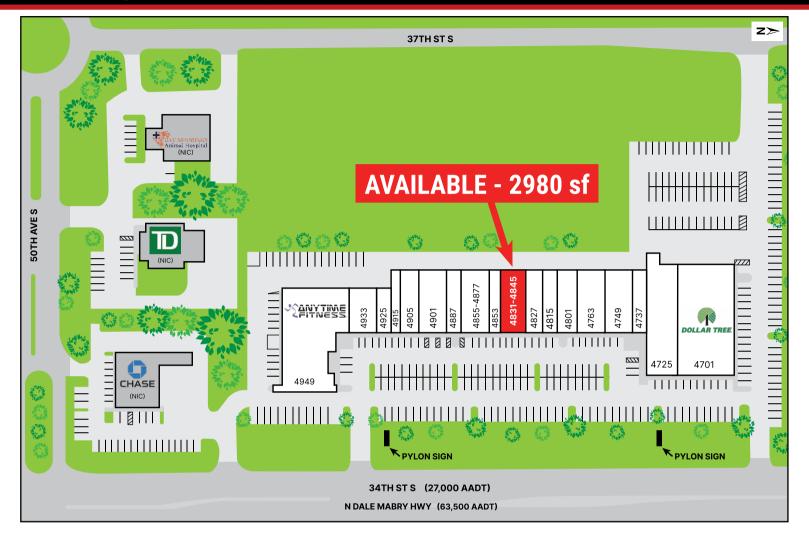

# Units 4831 & 4845 - 2980 sf Available MARINA VILLAGE 34th St S | St Petersburg, FL 33711

# Units 4831 & 4845 - 2980 sf Available MARINA VILLAGE 34th St S | St Petersburg, FL 33711

| UNIT       | TENANT                         | SF     |
|------------|--------------------------------|--------|
| 4701       | Dollar Tree                    | 13,534 |
| 4725       | Craft Kafe                     | 4,682  |
| 4737       | Woody's Kitchens               | 1,524  |
| 4749       | Baydoun Pharmacy               | 3,000  |
| 4763       | Beef 'O' Brady's               | 3,034  |
| 4801       | Stoned Pizza                   | 2,028  |
| 4815       | Maximo Community Resource Ctr. | 1,577  |
| 4827       | Edible Arrangements            | 1,686  |
| 4831- 4845 | AVAILABLE                      | 2,980  |

| UNIT      | TENANT               | SF     |
|-----------|----------------------|--------|
| 4853      | State Farm Insurance | 1,453  |
| 4855-4877 | Orvees Pet Center    | 3,058  |
| 4887      | Mariner Optical      | 1,533  |
| 4901      | JSA Healthcare       | 3,049  |
| 4905      | UPS Store            | 1,775  |
| 4915      | Hair Salon           | 1,132  |
| 4925      | Domino's             | 1,093  |
| 4933      | Sprint               | 2,186  |
| 4949      | Anytime Fitness      | 11,945 |