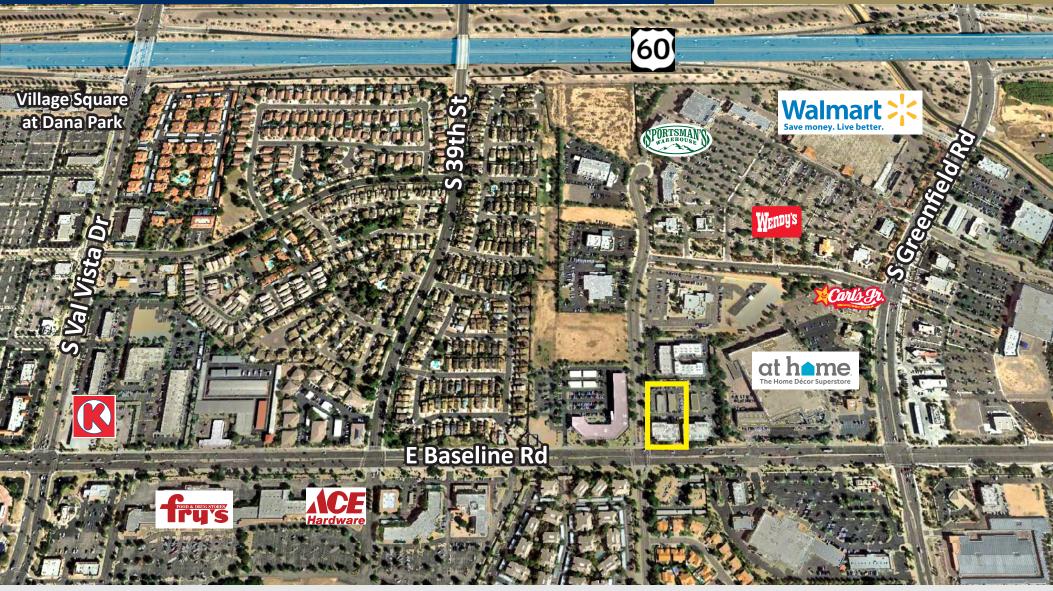

#### **AVAILABLE FOR LEASE**

Suite 202: ±2,734 SF \$18.50 PSF/Yr (F/S)

Suite 203: ±2,348 SF \$18.50 PSF/Yr (F/S)

- ±62,032 SF Professional Office Project
- 1999 Construction
- Zoning: M-1, City of Mesa
- Crossroads: Greenfield & Baseline Rd
- Frontage on Baseline Rd
- Covered Parking Available
- 4.7:1,000 Parking Ratio
- Monument Signage Available
- Professionally Maintained Grounds