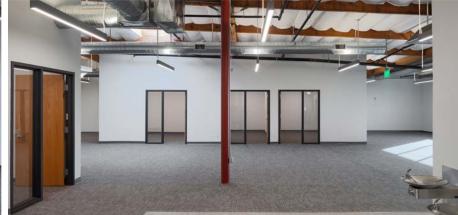

### PROPERTY HIGHLIGHTS

New Spec Capital Improvements

2-Story Open, Exposed Lobby

Creative, Open Office with Exposed Ceilings

New Kitchen/Bistro

Floor to Ceiling Glass Line

Open Warehouse/Flex Space with Dispersed Power