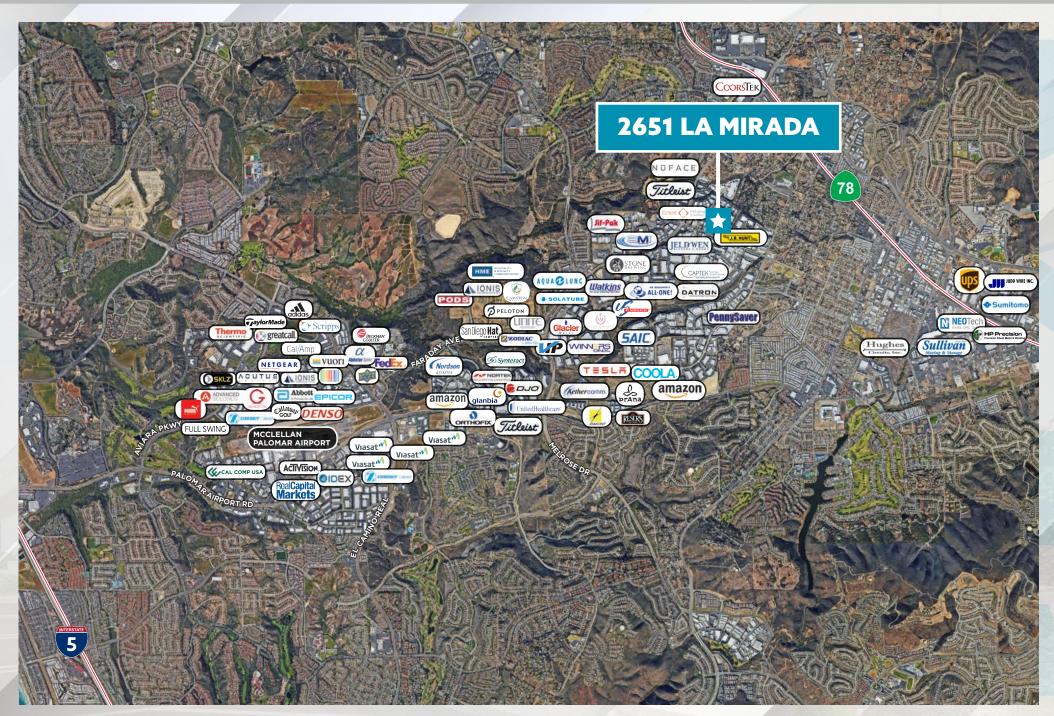

Vista is approximately 19 square miles with a population of 101,797. It has gained popularity as the craft beer capital of the United States and boasts a diverse local economy that includes medical device manufacturing, nutraceuticals, defense related, precision manufacturing and action sports companies.

#### **INDUSTRIES**

INFORMATION & COMMUNICATIONS TECHNOLOGY

LIFE SCIENCES

ACTION SPORTS MANUFACTURING

CLEAN TECHNOLOGY

3.6% UNEMPLOYMENT RATE