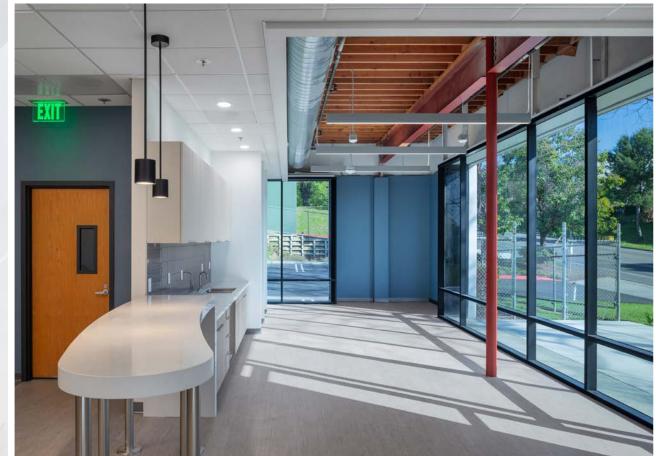

### PROPERTY HIGHLIGHTS

New Spec Capital Improvements

2-Story Open, Exposed Lobby

Creative, Open Office with Exposed Ceilings

New Kitchen/Bistro

Floor to Ceiling Glass Line

Open Warehouse/Flex Space with Dispersed Power

Fully Insulated Warehouse with Ability for 100% HVAC

New Paint Throughout Warehouse

Newly Repaved Parking Lot

Outdoor Patio Space

New Exterior Paint