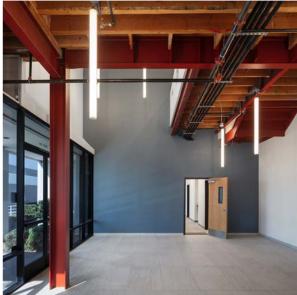

### PROPERTY HIGHLIGHTS

New Spec Capital Improvements

2-Story Open, Exposed Lobby

Creative, Open Office with Exposed Ceilings

New Kitchen/Bistro

Floor to Ceiling Glass Line

Open Warehouse/Flex Space with Dispersed Power

Fully Insulated Warehouse with Ability for 100% HVAC

New Paint Throughout Warehouse

Newly Repaved Parking Lot

Outdoor Patio Space

New Exterior Paint