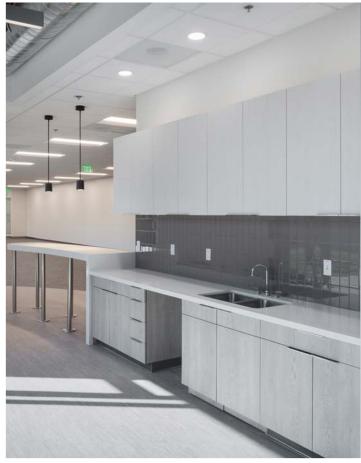

### PROPERTY HIGHLIGHTS

New Spec Capital Improvements

2-Story Open, Exposed Lobby

Creative, Open Office with Exposed Ceilings

New Kitchen/Bistro

Floor to Ceiling Glass Line

Open Warehouse/Flex Space with Dispersed Power