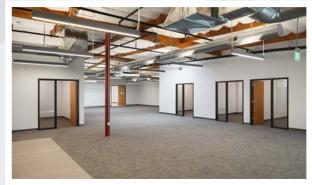

### PROPERTY HIGHLIGHTS

New Spec Capital Improvements

2-Story Open, Exposed Lobby

Creative, Open Office with Exposed Ceilings

New Kitchen/Bistro

Floor to Ceiling Glass Line

Open Warehouse/Flex Space with Dispersed Power