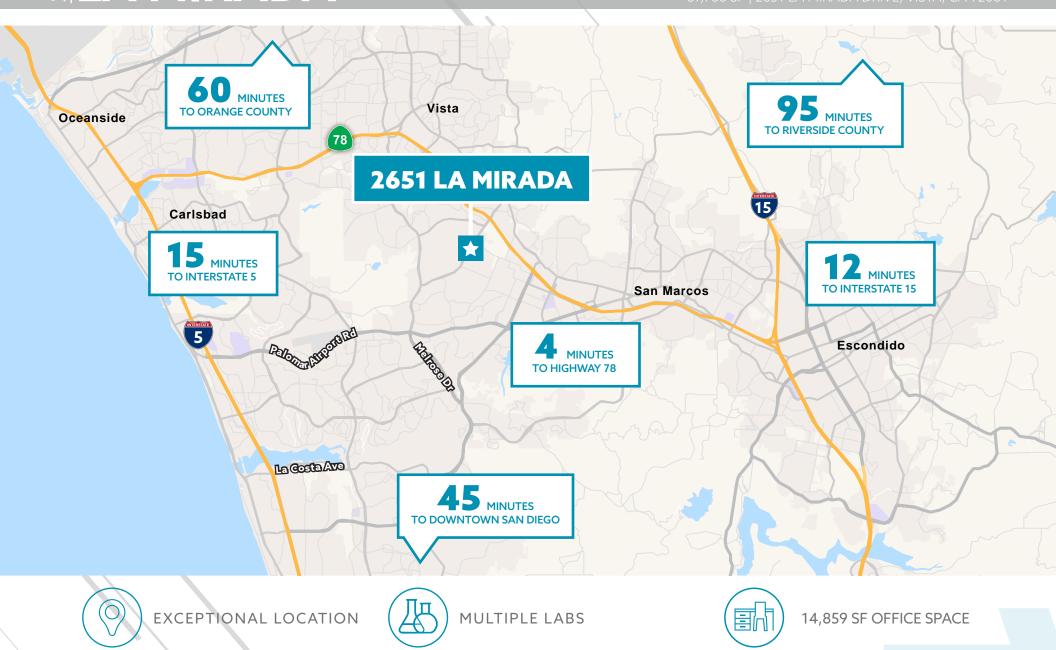

# 5 LA MIRADA

**FOR SALE OR LEASE** 37,776 SF | 2651 LA MIRADA DRIVE, VISTA, CA 92081

# CITY OF VISTA

Located just 7 miles inland from the Pacific Ocean in Northern San Diego County, the City of Vista has wonderfully temperate weather year-round. Residents enjoy a wide range of outdoor activities in a setting of gentle rolling hills and pleasant rural surroundings.