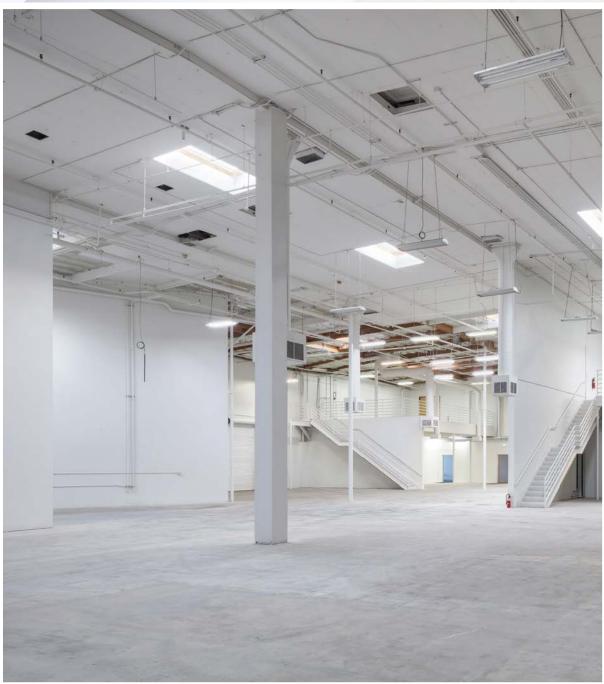

### PROPERTY HIGHLIGHTS

New Spec Capital Improvements

2-Story Open, Exposed Lobby

Creative, Open Office with Exposed Ceilings

New Kitchen/Bistro

Floor to Ceiling Glass Line

Open Warehouse/Flex Space with Dispersed Power

Fully Insulated Warehouse with Ability for 100% HVAC

New Paint Throughout Warehouse

Newly Repaved Parking Lot

Outdoor Patio Space

New Exterior Paint

### PROPERTY FEATURES

Square Footage 37,776 SF

Site Area 1.56 Acres

Parking 69 Spaces (+ On Street Parking)

Power 1,200A 480/277V

Clear Height 24'

Loading 2 Dock-High/2 Grade-Level

Column Spacing (Typical) 24' x 40'