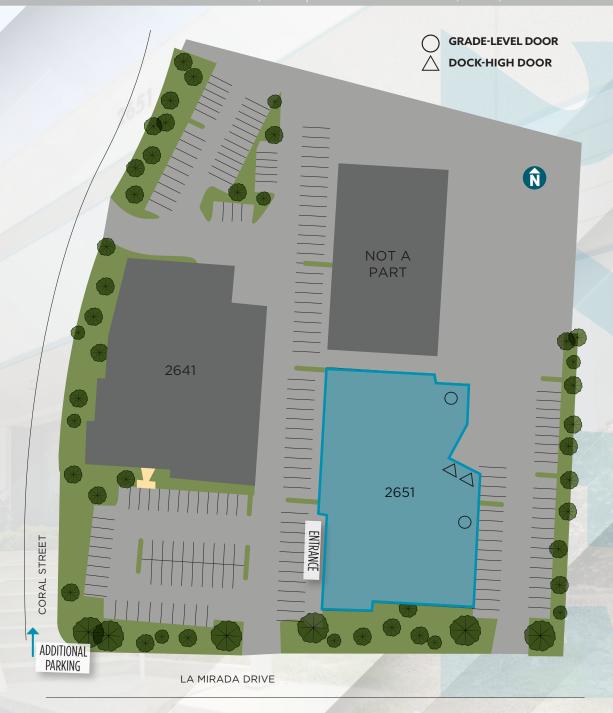

### PROPERTY FEATURES

Square Footage 37,776 SF

Site Area 1.56 Acres

Parking 69 Spaces (+ On Street Parking)

Power 1,200A 480/277V

Clear Height 24'

Loading 2 Dock-High/2 Grade-Level

Column Spacing (Typical) 24' x 40'

# 5 LA MIRADA

**EXCELLENT LOADING** 