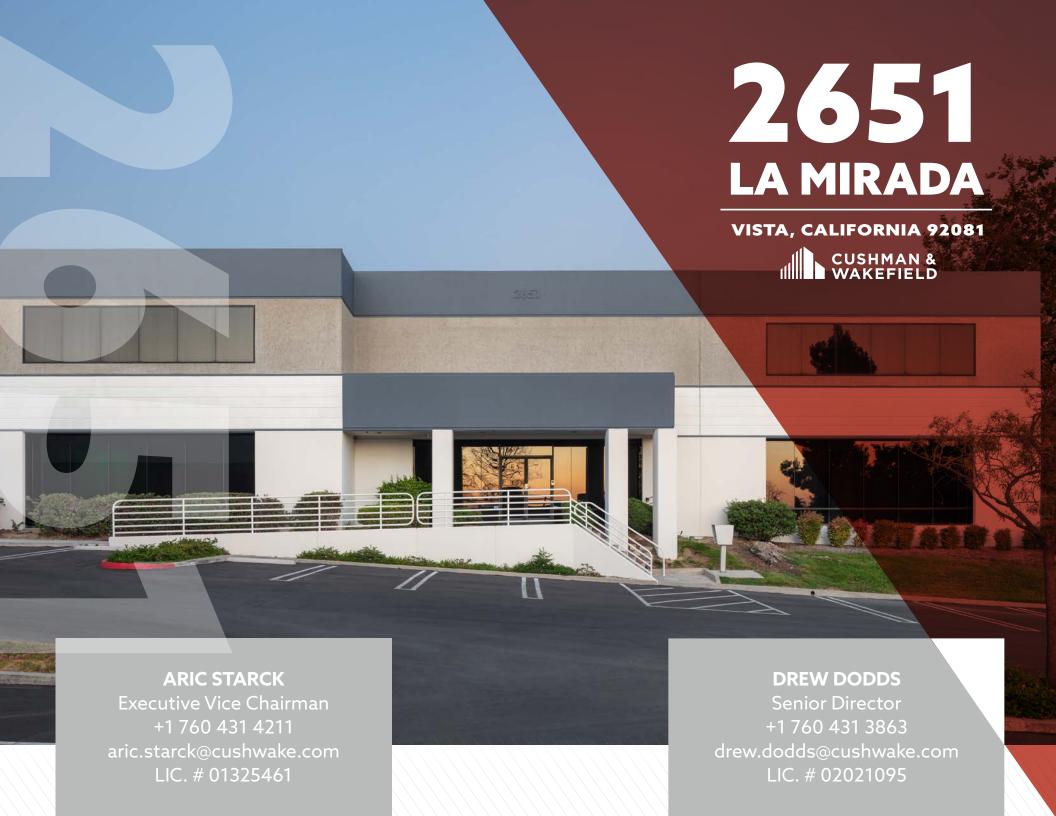

FOR SALE OR LEASE | 37,776 SF
TURN-KEY CREATIVE OFFICE IMPROVEMENTS | NEWLY RENOVATED IN 2023

# 5 LA MIRADA

**FOR SALE OR LEASE** 37,776 SF | 2651 LA MIRADA DRIVE, VISTA, CA 92081