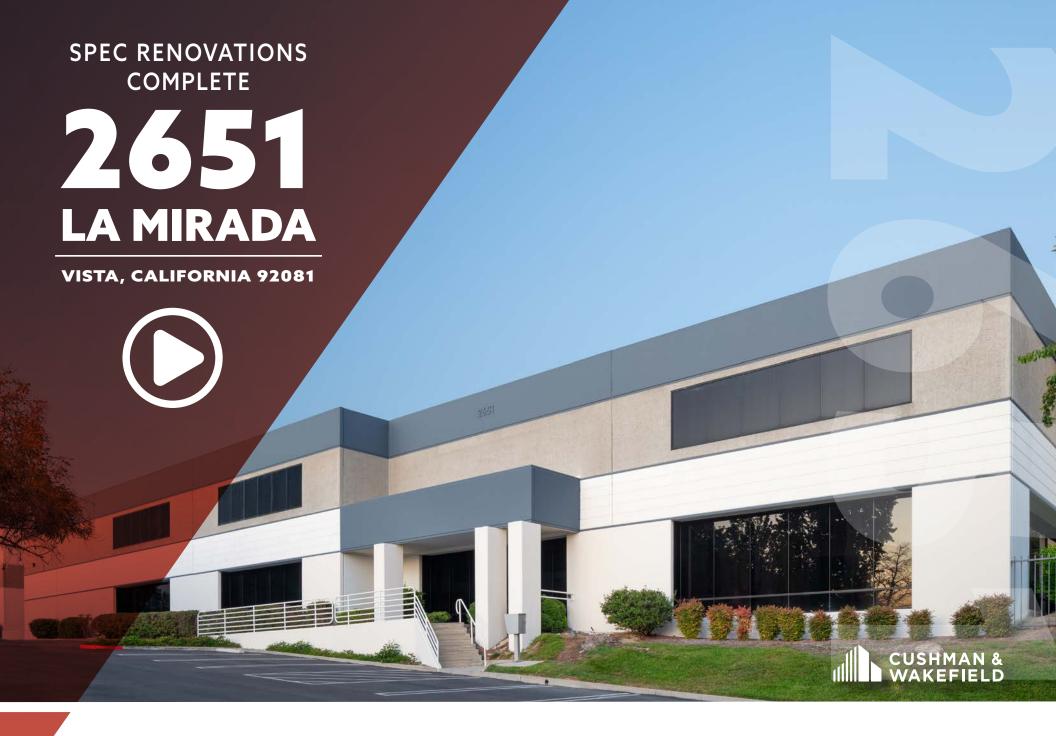

FOR SALE OR LEASE | 37,776 SF
TURN-KEY CREATIVE OFFICE IMPROVEMENTS | NEWLY RENOVATED IN 2023

# 5 LA MIRADA

**FOR SALE OR LEASE** 37,776 SF | 2651 LA MIRADA DRIVE, VISTA, CA 92081