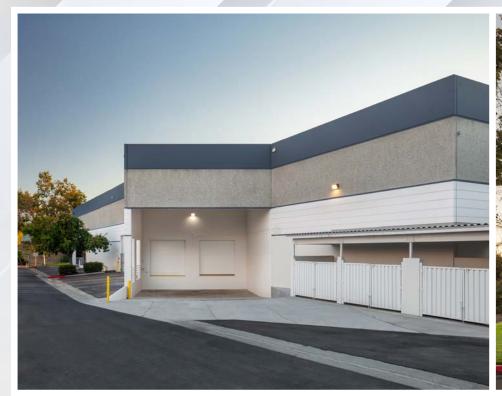

# 5 LA MIRADA

**EXCELLENT LOADING** 

### PROPERTY FEATURES

Square Footage 37,776 SF

Site Area 1.56 Acres

Parking 69 Spaces (+ On Street Parking)

Power 1,200A 480/277V

Clear Height 24'

Loading 2 Dock-High/2 Grade-Level

Column Spacing (Typical) 24' x 40'