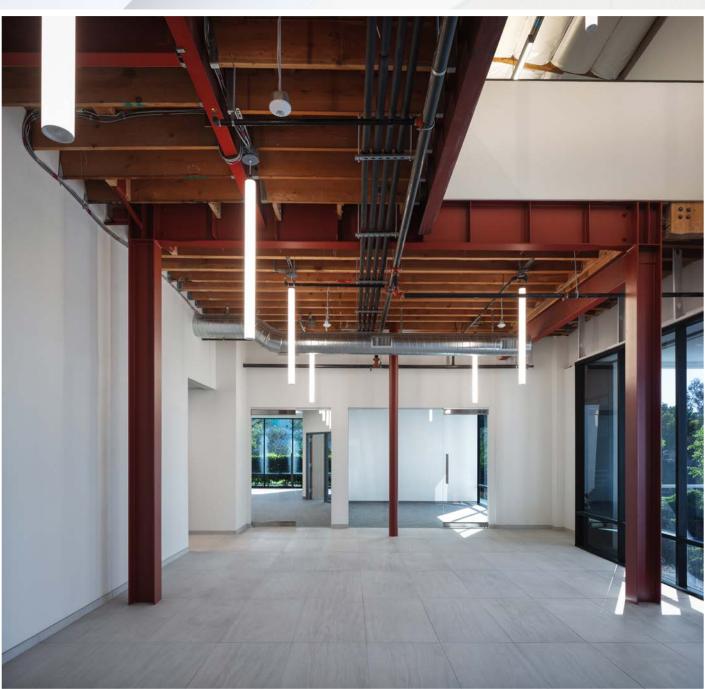

### PROPERTY HIGHLIGHTS

New Spec Capital Improvements

2-Story Open, Exposed Lobby

Creative, Open Office with Exposed Ceilings

New Kitchen/Bistro

Floor to Ceiling Glass Line

Open Warehouse/Flex Space with Dispersed Power

Fully Insulated Warehouse with Ability for 100% HVAC

New Paint Throughout Warehouse

Newly Repaved Parking Lot

Outdoor Patio Space

New Exterior Paint