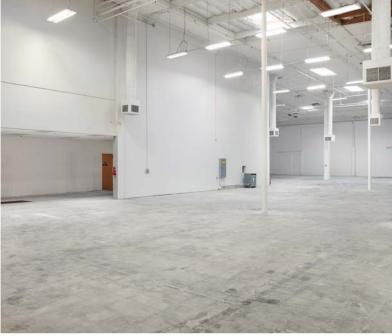

### PROPERTY HIGHLIGHTS

New Spec Capital Improvements

2-Story Open, Exposed Lobby

Creative, Open Office with Exposed Ceilings

New Kitchen/Bistro

Floor to Ceiling Glass Line

Open Warehouse/Flex Space with Dispersed Power

Fully Insulated Warehouse with Ability for 100% HVAC

New Paint Throughout Warehouse

Newly Repaved Parking Lot

Outdoor Patio Space

New Exterior Paint

## **5 LA MIRADA**

HIGH IMAGE

15,530 SF WAREHOUSE SPACE