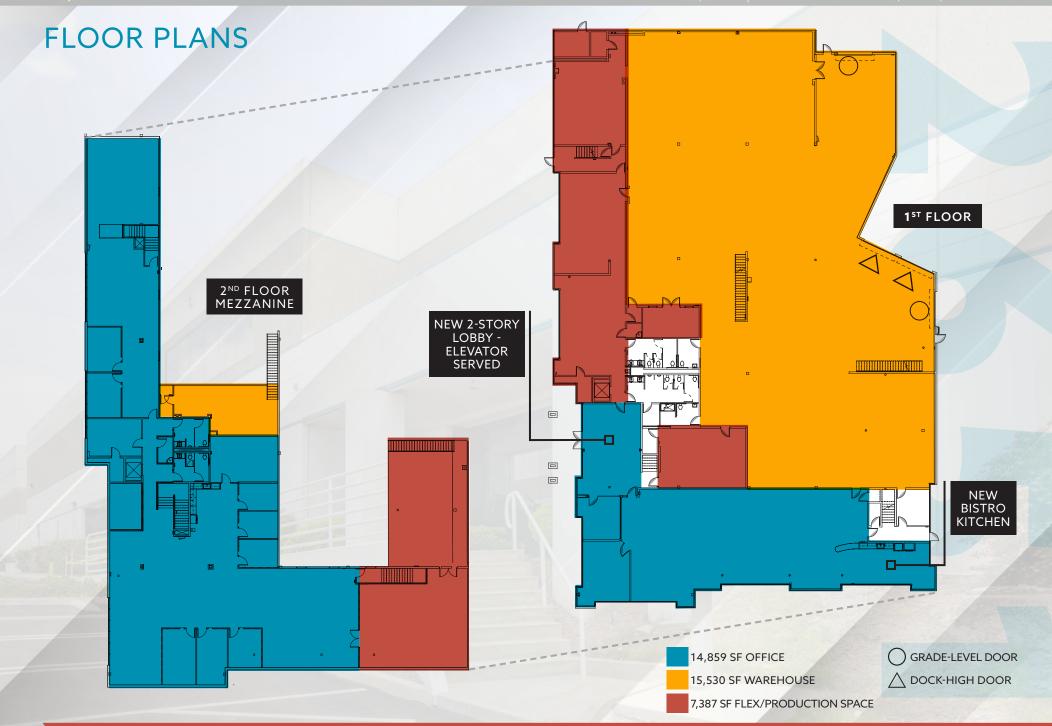

### PROPERTY HIGHLIGHTS

New Spec Capital Improvements

2-Story Open, Exposed Lobby

Creative, Open Office with Exposed Ceilings

New Kitchen/Bistro

Floor to Ceiling Glass Line

Open Warehouse/Flex Space with Dispersed Power

### PROPERTY FEATURES

Square Footage 37,776 SF

Site Area 1.56 Acres

Parking 69 Spaces (+ On Street Parking)

Power 1,200A 480/277V

Clear Height 24'

Loading 2 Dock-High/2 Grade-Level

Column Spacing (Typical) 24' x 40'

## **5 LA MIRADA**

HIGH IMAGE

15,530 SF WAREHOUSE SPACE