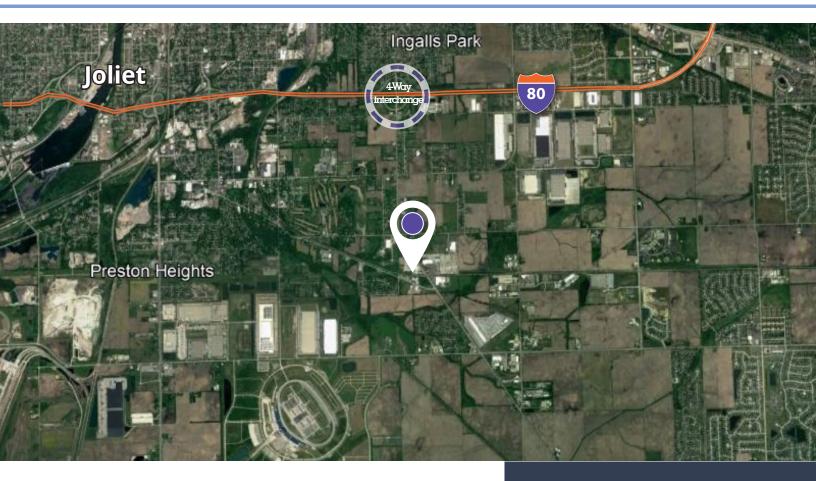

### FOR SALE 6.28 ACRE LAND SITE

Lot #7 Workers Court Joliet, IL

#### PROPERTY DETAILS

Site size: 6.28 acres

Zoning: I-1

Off site detention

- Fully improved site; roads, gutters in place
- Immediate access to I-80
- Close proximity to Joliet & Elwood Intermodals
- Permitted uses include warehousing, distribution, light manufacturing, contractor yard, etc.