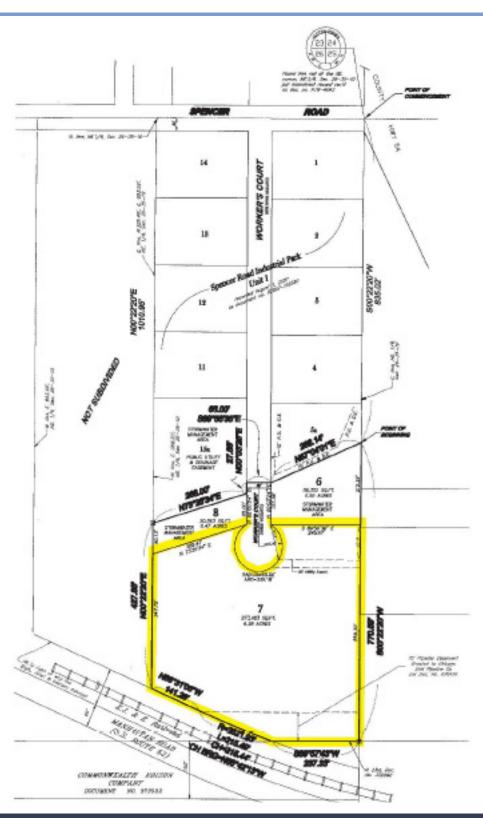

### FOR SALE 6.28 ACRE LAND SITE

Lot #7 Workers Court Joliet, IL

#### PROPERTY DETAILS

Site size: 6.28 acres

Zoning: I-1

Off site detention

- Fully improved site; roads, gutters in place
- Immediate access to I-80
- Close proximity to Joliet & Elwood Intermodals
- Permitted uses include warehousing, distribution, light manufacturing, contractor yard, etc.