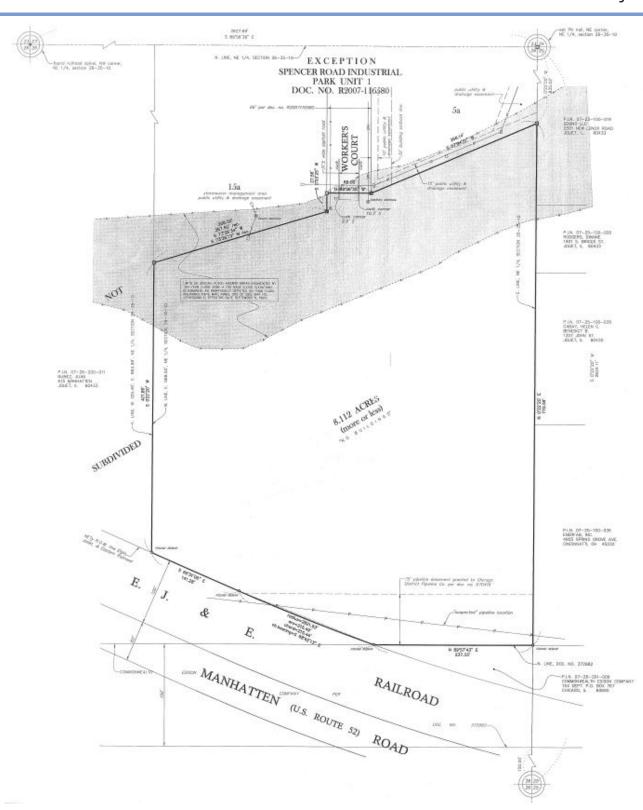

### FOR SALE 6.28 ACRE LAND SITE

Lot #7 Workers Court Joliet, IL

#### PROPERTY DETAILS

Site size: 6.28 acres

Zoning: I-1

Off site detention

- Fully improved site; roads, gutters in place
- Immediate access to I-80
- Close proximity to Joliet & Elwood Intermodals
- Permitted uses include warehousing, distribution, light manufacturing, contractor yard, etc.