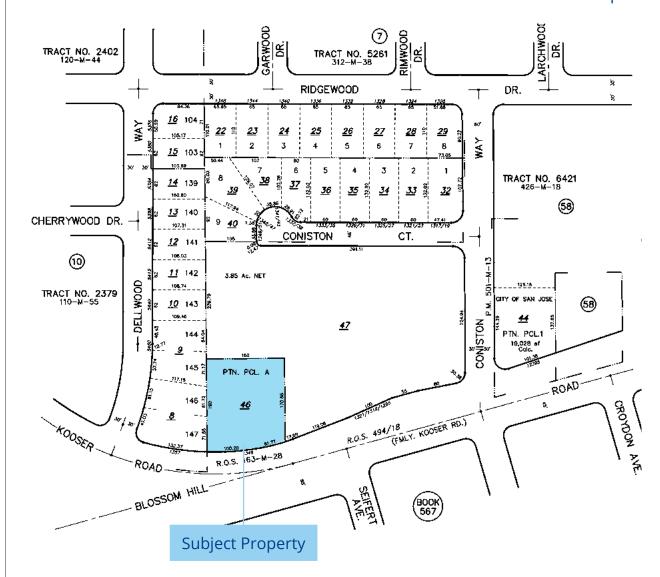

follows:

Blossom Hill Road ±30,000 Cars per 24 hours

Almaden Expressway ±70,000 Cars per 24 hours

## Demographic Summary

|                               | Mile 1    | Mile 3    | Mile 5    |
|-------------------------------|-----------|-----------|-----------|
| 2023 Population               | 23,408    | 170,554   | 439,018   |
| 2023 Average Household Income | \$173,934 | \$210,209 | \$191,816 |



## Availability / Offering / Sale or Ground Lease

Long term 20+ years ground lease plus option to extend the lease term.

Pricing/Ground Lease: \$21,000 per month

\$252,000 annually

Lease Type: Absolute Net

Sales Price: \$4,050,000

Land Sale: \$139,46 PSF

Status: Property is currently leased to Burger Pit Restaurant, lease expires 4/30/24 with no option to extend.

#### Parcel Map



1349 Blossom Hill Road, San Jose

# Retail Competition