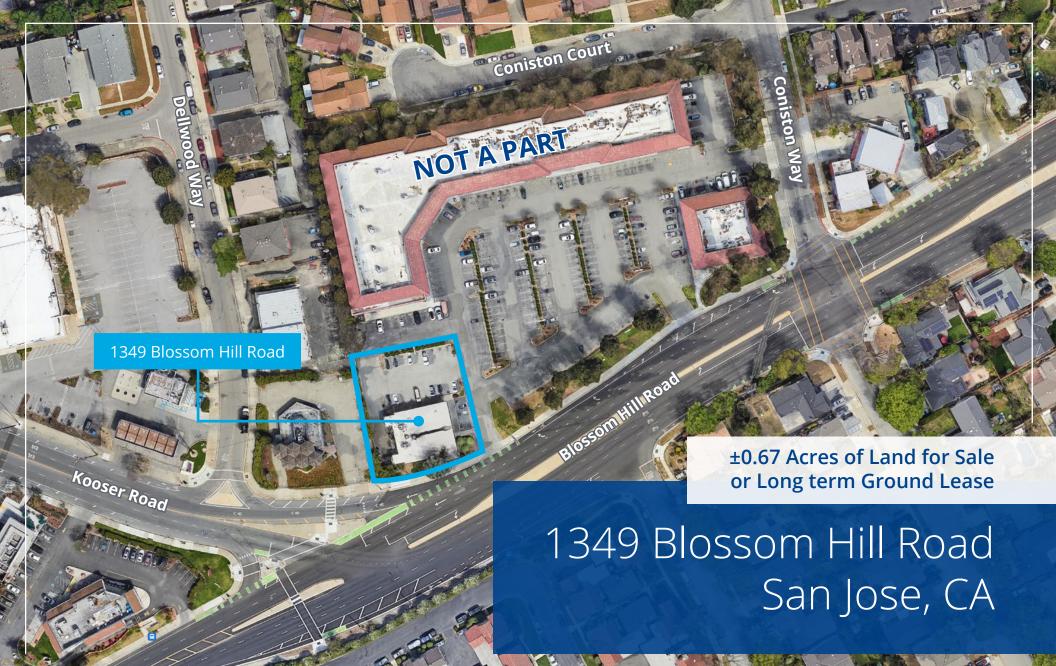

## Property Information

Address: 1349 Blossom Hill Road, San Jose

APN: 569-06-046

Parcel Size: Approximately 29,041 SF; 0.67 acres

Dimensions: Approximately 162'+ frontage on Blossom Hill Road

Zoning: Land Use - Commerical CP

Access: Curb cuts on Blossom Hill Road

Improvements: Existing 3,542 SF freestanding restaurant building

constructed in 1963 in need of updating

#### **Traffic Counts**

The subject property is located on Blossom Hill Road just west of Almaden Expressway in San Jose.

Daily traffic counts are as follows:

Blossom Hill Road ±30,000 Cars per 24 hours

Almaden Expressway ±70,000 Cars per 24 hours