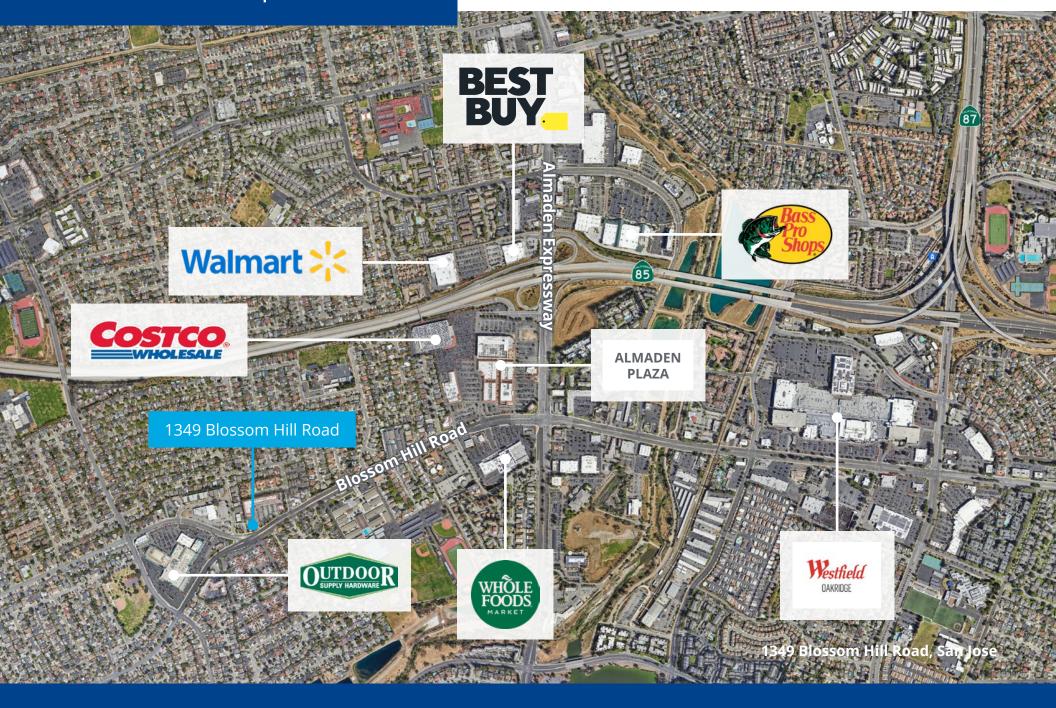

maden Expressway ±70,000 Cars per 24 hours

## Demographic Summary

|                               | Mile 1    | Mile 3    | Mile 5    |
|-------------------------------|-----------|-----------|-----------|
| 2023 Population               | 23,408    | 170,554   | 439,018   |
| 2023 Average Household Income | \$173,934 | \$210,209 | \$191,816 |



## Availability / Offering / Sale or Ground Lease

Long term 20+ years ground lease plus option to extend the lease term.

Pricing/Ground Lease: \$21,000 per month

\$252,000 annually

Lease Type: Absolute Net

Sales Price: \$4,050,000

Land Sale: \$139,46 PSF

Status: Property is currently leased to Burger Pit Restaurant, lease expires 4/30/24 with no option to extend.

#### Parcel Map



1349 Blossom Hill Road, San Jose

# Retail Competition