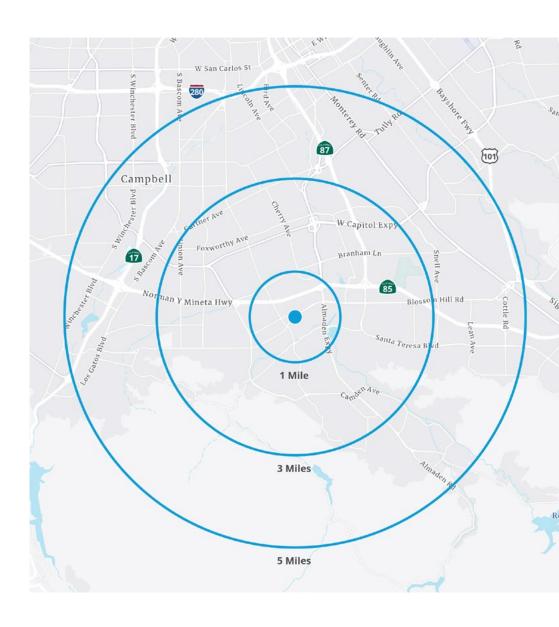

## Demographic Summary

|                               | Mile 1    | Mile 3    | Mile 5    |
|-------------------------------|-----------|-----------|-----------|
| 2023 Population               | 23,408    | 170,554   | 439,018   |
| 2023 Average Household Income | \$173,934 | \$210,209 | \$191,816 |