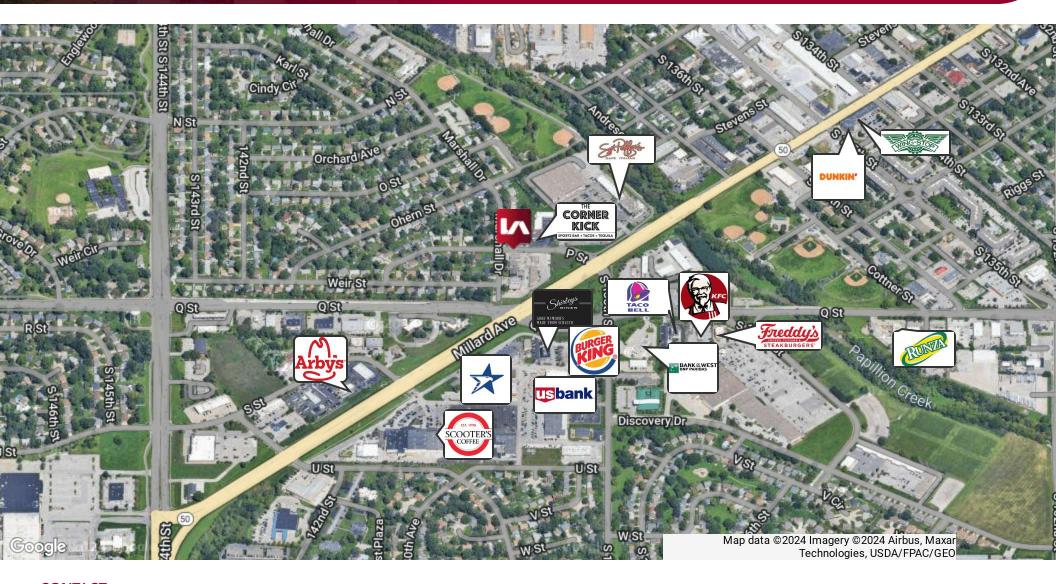

### PROPERTY HIGHLIGHTS

- Located in the heart of Millard
- Many amenities nearby
- Perfect for a variety of users

#### LOCATION DESCRIPTION

Located in the heart of downtown Millard with a lot of surrounding amenities.

| OFFERING SUMMARY |                     |
|------------------|---------------------|
| Lease Rate:      | \$12.00 SF/yr (NNN) |
| Available SF:    | 1,100 - 2,228 SF    |
| Lot Size:        | 0.22 Acres          |
| Building Size:   | 2,228 SF            |