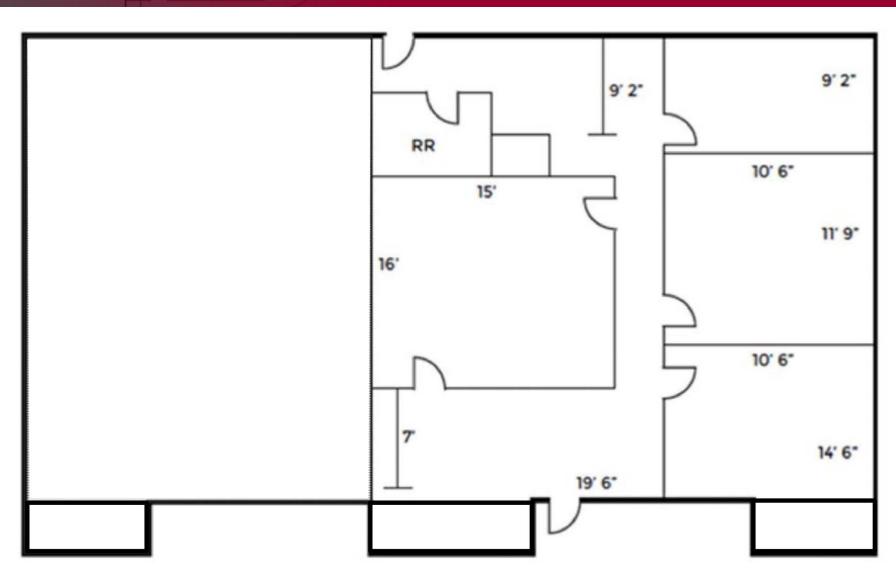

#### PROPERTY DESCRIPTION

This office/retail space can be two separate offices or suitable for a single user. It offers users an office build out throughout and ample parking. This property would be a great fit for either office or retail user.

#### LOCATION DESCRIPTION

Located in the heart of downtown Millard with a lot of surrounding amenities.

| OFFERING SUMMARY |                     |
|------------------|---------------------|
| Lease Rate:      | \$12.00 SF/yr (NNN) |
| Available SF:    | 1,100 - 2,228 SF    |
| Lot Size:        | 0.22 Acres          |
| Building Size:   | 2,228 SF            |