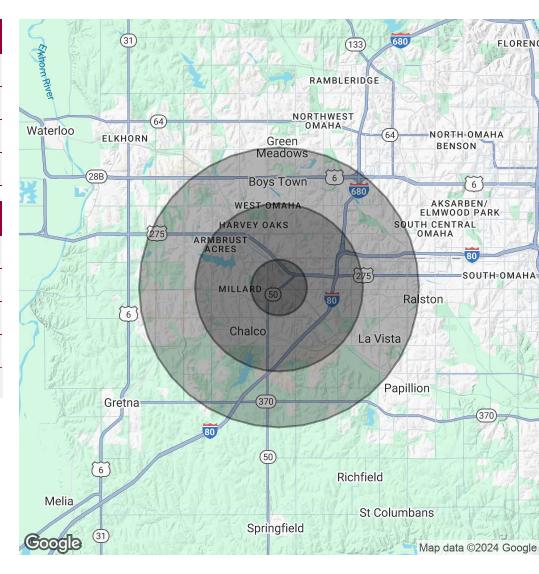

# 13825 "P" STREET, OMAHA, NE 68137

Office/Retail | 1,100 - 2,228 SF | \$12.00 SF/yr (NNN)

| POPULATION           | 1 MILE | 3 MILES | 5 MILES |
|----------------------|--------|---------|---------|
| Total Population     | 10,422 | 83,970  | 190,660 |
| Average Age          | 35.9   | 36.4    | 36.4    |
| Average Age (Male)   | 35.3   | 34.8    | 35.0    |
| Average Age (Female) | 36.5   | 37.6    | 37.7    |

| HOUSEHOLDS & INCOME | 1 MILE    | 3 MILES   | 5 MILES   |
|---------------------|-----------|-----------|-----------|
| Total Households    | 4,104     | 32,929    | 73,363    |
| # of Persons per HH | 2.5       | 2.6       | 2.6       |
| Average HH Income   | \$66,170  | \$78,577  | \$90,845  |
| Average House Value | \$159,912 | \$167,284 | \$197,383 |

<sup>\*</sup> Demographic data derived from 2020 ACS - US Census