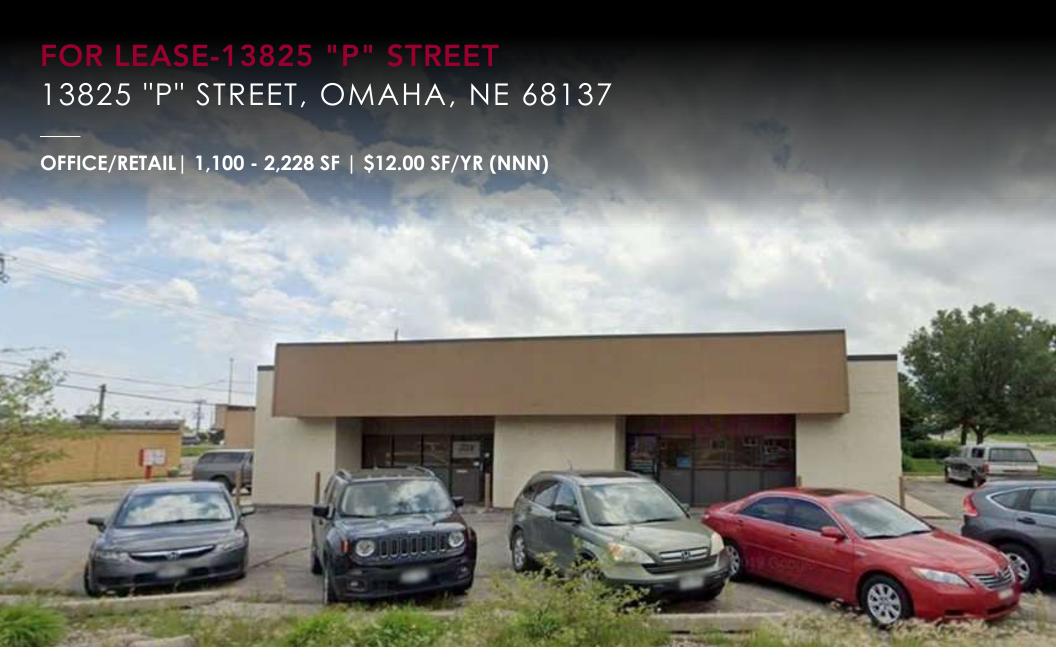

### PRESENTED BY:

Benjamin Pearson

402.740.6791

bpearson@lee-associates.com

13825 "P" STREET, OMAHA, NE 68137

Office/Retail | 1,100 - 2,228 SF | \$12.00 SF/yr (NNN)

#### PROPERTY DESCRIPTION

This office/retail space can be two separate offices or suitable for a single user. It offers users an office build out throughout and ample parking. This property would be a great fit for either office or retail user.

### PROPERTY HIGHLIGHTS

- Located in the heart of Millard
- Many amenities nearby
- Perfect for a variety of users

#### LOCATION DESCRIPTION

Located in the heart of downtown Millard with a lot of surrounding amenities.

| OFFERING SUMMARY |                     |
|------------------|---------------------|
| Lease Rate:      | \$12.00 SF/yr (NNN) |
| Available SF:    | 1,100 - 2,228 SF    |
| Lot Size:        | 0.22 Acres          |
| Building Size:   | 2,228 SF            |

Office/Retail | 1,100 - 2,228 SF | \$12.00 SF/yr (NNN)