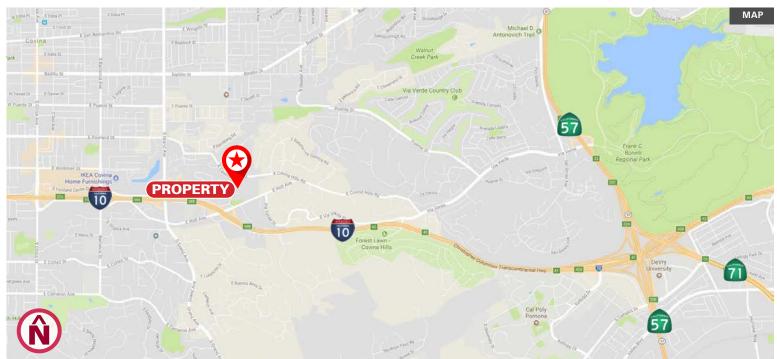

# 861 S. VILLAGE OAKS DR • COVINA, CA 91724

#### • HIGHLIGHTS

- Professional freestanding, 2-story office building
- Located in Village Oaks Business Park
- Professionally managed & well-maintained
- Elevator service
- Cul-de-sac location

- Ample free surface parking
- Immediate access to I-10 freeway via Holt Avenue
- Easy connection to 57, 60, 71, 210 & 605 freeways
- Monument signage
- Common area restrooms