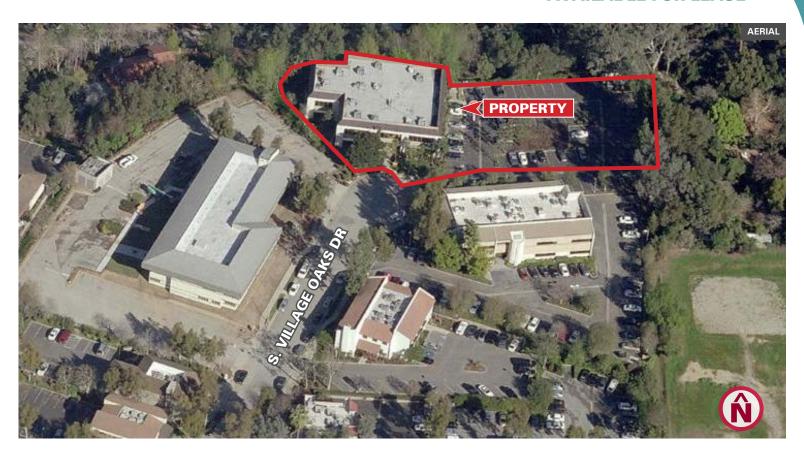

# 861 S. VILLAGE OAKS DR • COVINA, CA 91724

#### • HIGHLIGHTS

- Professional freestanding, 2-story office building
- Located in Village Oaks Business Park
- Professionally managed & well-maintained
- Elevator service
- Cul-de-sac location

- Ample free surface parking
- Immediate access to I-10 freeway via Holt Avenue
- Easy connection to 57, 60, 71, 210 & 605 freeways
- Monument signage
- Common area restrooms