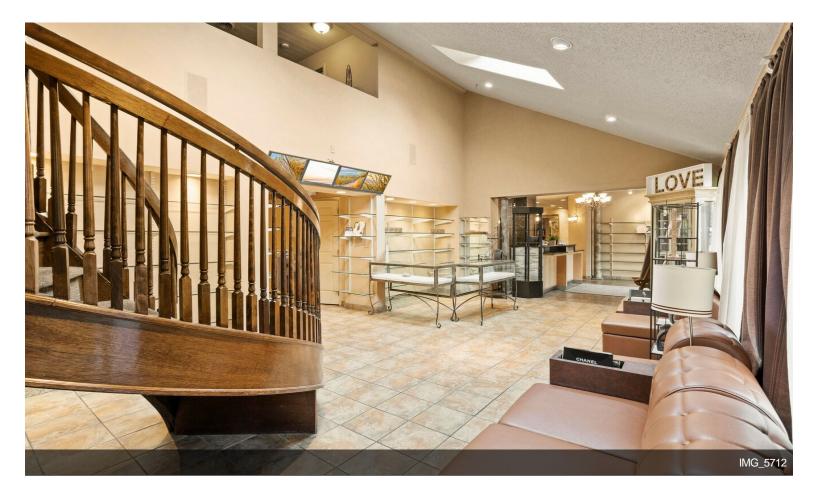

#### 1852 Chews Landing Rd

\$950,000

Great opportunity to purchase this 4,000-square-foot rehabbed building fully equipped Hair Salon and spa business are being sold. Enter into the 27 paved parking in the front and the rear with both main entrances to the salon for easy access. The lower level has a beautiful reception, a waiting area, a break room, an office, and private spa rooms. Foot Spa room, Waxing room, laundry room, and plenty of showcase for retail supplies. The winding staircase in the waiting area takes you to a private upstairs level consisting of a sitting/dining area, 3 additional rooms for a spa, and a full bathroom. There are 3 nail stations, 10 hair stations, 1 waxing station, 4 shampoo stations, 4 pedi-chair stations, 6 hair drying stations, barber chair, 2 large Spa rooms with plenty of seating for recreation. The property has 4 zoned HVAC systems for heat and 5 zones for cooling. All major systems furnaces are 8 years old. Conveniently located 18 minutes to Philadelphia, access to Black Horse...