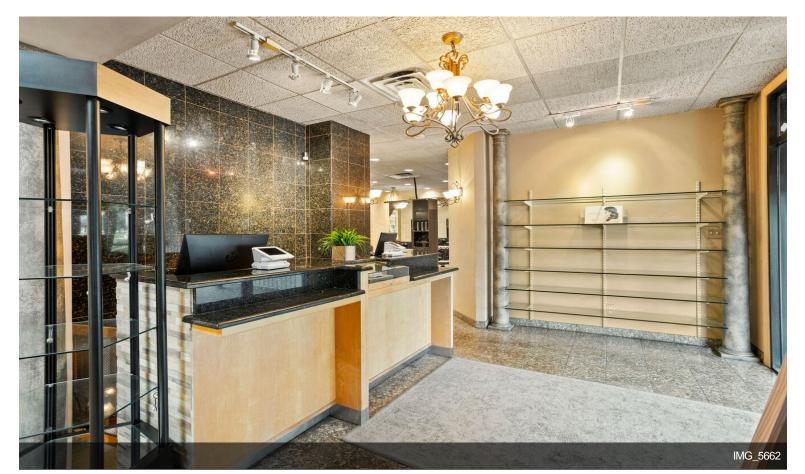

#### 1852 Chews Landing Rd

\$950,000

Great opportunity to purchase this 4,000-square-foot rehabbed building fully equipped Hair Salon and spa business are being sold. Enter into the 27 paved parking in the front and the rear with both main entrances to the salon for easy access. The lower level has a beautiful reception, a waiting area, a break room, an office, and private spa rooms. Foot Spa room, Waxing room, laundry room, and plenty of showcase for retail supplies. The winding staircase in the waiting area takes you to a private upstairs level consisting of a sitting/dining area, 3 additional rooms for a spa, and a full bathroom. There are 3 nail stations, 10 hair stations, 1 waxing station, 4 shampoo stations, 4 pedi-chair stations, 6 hair drying stations, barber chair, 2 large Spa rooms with plenty of seating for recreation. The property has 4 zoned HVAC systems for heat and 5 zones for cooling. All major systems furnaces are 8 years old. Conveniently located 18 minutes to Philadelphia, access to Black Horse...