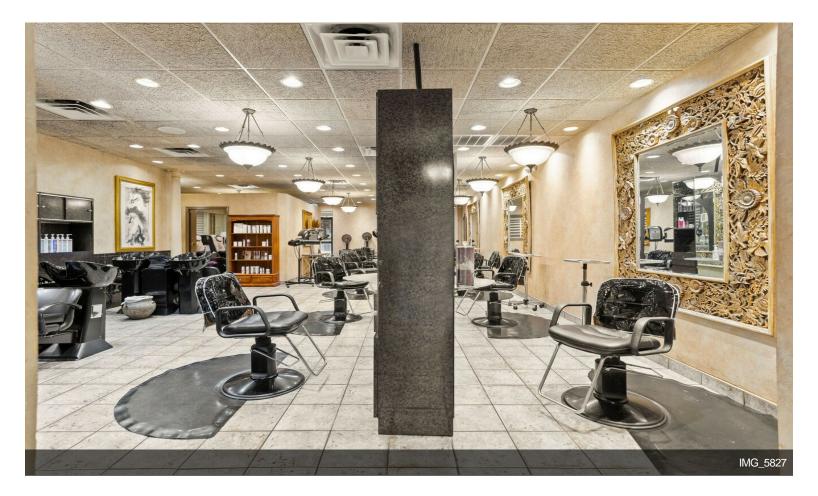

#### 1852 Chews Landing Rd

\$950,000

Great opportunity to purchase this 4,000-square-foot rehabbed building fully equipped Hair Salon and spa business are being sold. Enter into the 27 paved parking in the front and the rear with both main entrances to the salon for easy access. The lower level has a beautiful reception, a waiting area, a break room, an office, and private spa rooms. Foot Spa room, Waxing room, laundry room, and plenty of showcase for retail supplies. The winding staircase in the waiting area takes you to a private upstairs level consisting of a sitting/dining area, 3 additional rooms for a spa, and a full bathroom. There are 3 nail stations, 10 hair stations, 1 waxing station, 4 shampoo stations, 4 pedi-chair stations, 6 hair drying stations, barber chair, 2 large Spa rooms with plenty of seating for recreation. The property has 4 zoned HVAC systems for heat and 5 zones for cooling. All major systems furnaces are 8 years old. Conveniently located 18 minutes to Philadelphia, access to Black Horse...