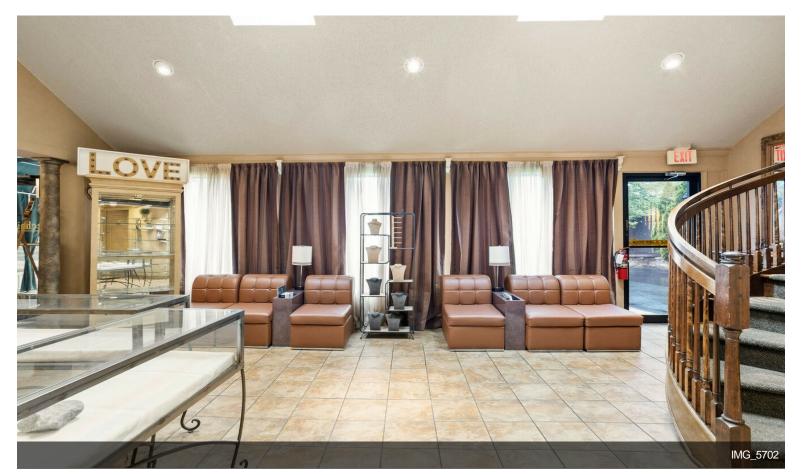

#### 1852 Chews Landing Rd

\$950,000

Great opportunity to purchase this 4,000-square-foot rehabbed building fully equipped Hair Salon and spa business are being sold. Enter into the 27 paved parking in the front and the rear with both main entrances to the salon for easy access. The lower level has a beautiful reception, a waiting area, a break room, an office, and private spa rooms. Foot Spa room, Waxing room, laundry room, and plenty of showcase for retail supplies. The winding staircase in the waiting area takes you to a private upstairs level consisting of a sitting/dining area, 3 additional rooms for a spa, and a full bathroom. There are 3 nail stations, 10 hair stations, 1 waxing station, 4 shampoo stations, 4 pedi-chair stations, 6 hair drying stations, barber chair, 2 large Spa rooms with plenty of seating for recreation. The property has 4 zoned HVAC systems for heat and 5 zones for cooling. All major systems furnaces are 8 years old. Conveniently located 18 minutes to Philadelphia, access to Black Horse...