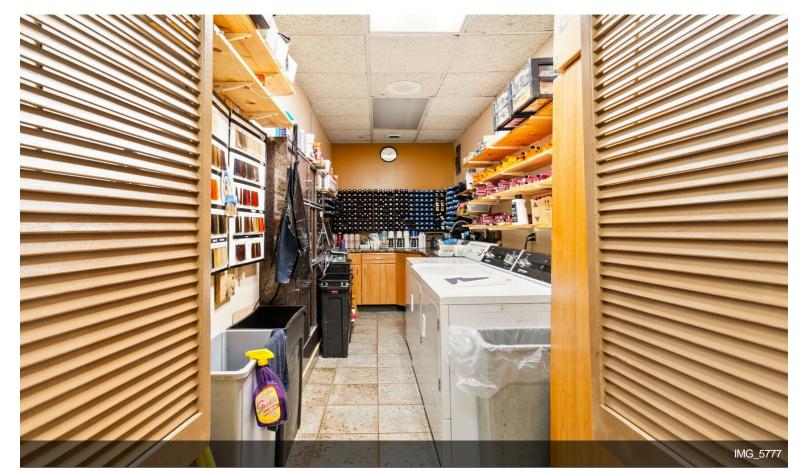

#### 1852 Chews Landing Rd

\$950,000

Great opportunity to purchase this 4,000-square-foot rehabbed building fully equipped Hair Salon and spa business are being sold. Enter into the 27 paved parking in the front and the rear with both main entrances to the salon for easy access. The lower level has a beautiful reception, a waiting area, a break room, an office, and private spa rooms. Foot Spa room, Waxing room, laundry room, and plenty of showcase for retail supplies. The winding staircase in the waiting area takes you to a private upstairs level consisting of a sitting/dining area, 3 additional rooms for a spa, and a full bathroom. There are 3 nail stations, 10 hair stations, 1 waxing station, 4 shampoo stations, 4 pedi-chair stations, 6 hair drying stations, barber chair, 2 large Spa rooms with plenty of seating for recreation. The property has 4 zoned HVAC systems for heat and 5 zones for cooling. All major systems furnaces are 8 years old. Conveniently located 18 minutes to Philadelphia, access to Black Horse...