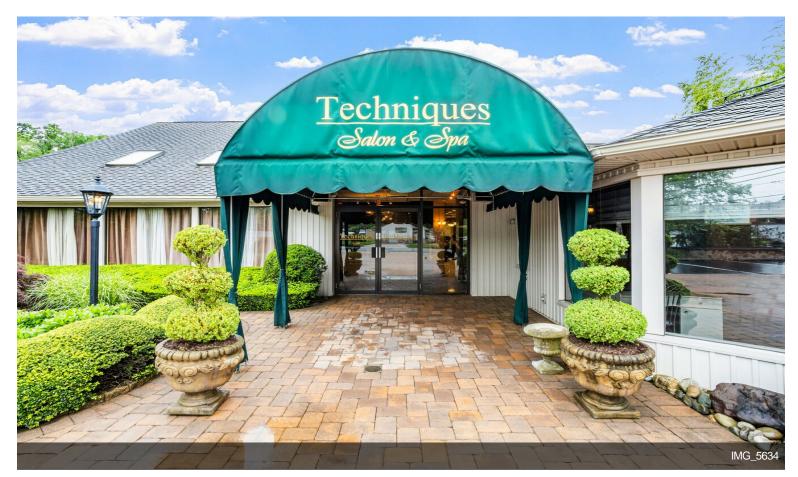

#### 1852 Chews Landing Rd

\$950,000

Great opportunity to purchase this 4,000-square-foot rehabbed building fully equipped Hair Salon and spa business are being sold. Enter into the 27 paved parking in the front and the rear with both main entrances to the salon for easy access. The lower level has a beautiful reception, a waiting area, a break room, an office, and private spa rooms. Foot Spa room, Waxing room, laundry room, and plenty of showcase for retail supplies. The winding staircase in the waiting area takes you to a private upstairs level consisting of a sitting/dining area, 3 additional rooms for a spa, and a full bathroom. There are 3 nail stations, 10 hair stations, 1 waxing station, 4 shampoo stations, 4 pedi-chair stations, 6 hair drying stations, barber chair, 2 large Spa rooms with plenty of seating for recreation. The property has 4 zoned HVAC systems for heat and 5 zones for cooling. All major systems furnaces are 8 years old. Conveniently located 18 minutes to Philadelphia, access to Black Horse...