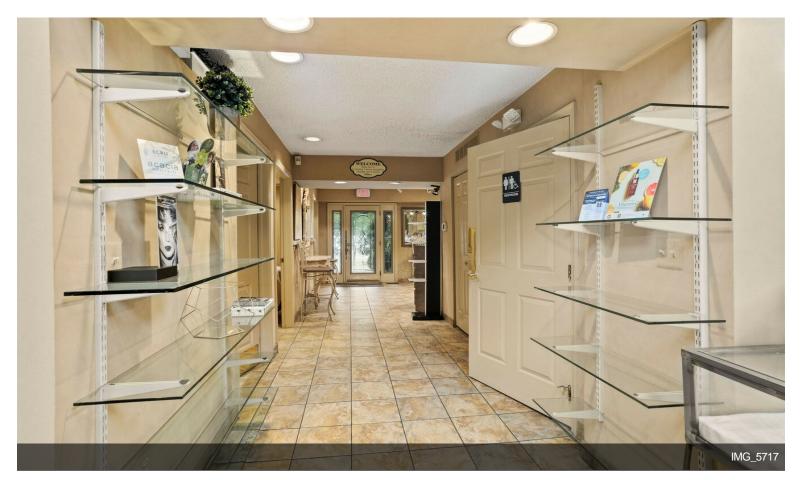

#### 1852 Chews Landing Rd

\$950,000

Great opportunity to purchase this 4,000-square-foot rehabbed building fully equipped Hair Salon and spa business are being sold. Enter into the 27 paved parking in the front and the rear with both main entrances to the salon for easy access. The lower level has a beautiful reception, a waiting area, a break room, an office, and private spa rooms. Foot Spa room, Waxing room, laundry room, and plenty of showcase for retail supplies. The winding staircase in the waiting area takes you to a private upstairs level consisting of a sitting/dining area, 3 additional rooms for a spa, and a full bathroom. There are 3 nail stations, 10 hair stations, 1 waxing station, 4 shampoo stations, 4 pedi-chair stations, 6 hair drying stations, barber chair, 2 large Spa rooms with plenty of seating for recreation. The property has 4 zoned HVAC systems for heat and 5 zones for cooling. All major systems furnaces are 8 years old. Conveniently located 18 minutes to Philadelphia, access to Black Horse...