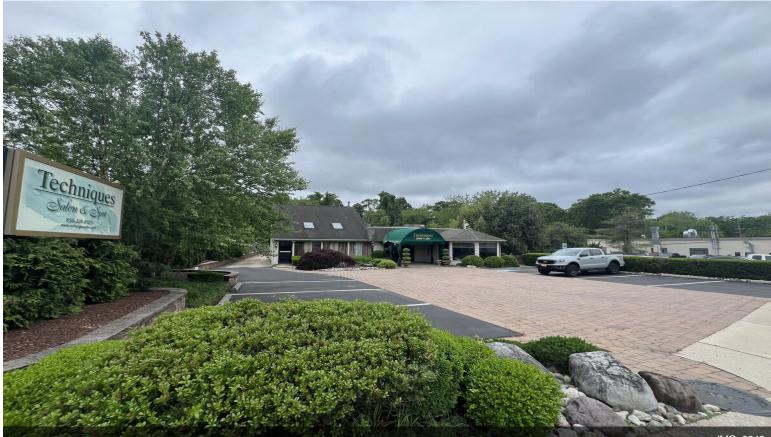

#### 1852 Chews Landing Rd

\$950,000

Great opportunity to purchase this 4,000-square-foot rehabbed building fully equipped Hair Salon and spa business are being sold. Enter into the 27 paved parking in the front and the rear with both main entrances to the salon for easy access. The lower level has a beautiful reception, a waiting area, a break room, an office, and private spa rooms. Foot Spa room, Waxing room, laundry room, and plenty of showcase for retail supplies. The winding staircase in the waiting area takes you to a private upstairs level consisting of a sitting/dining area, 3 additional rooms for a spa, and a full bathroom. There are 3 nail stations, 10 hair stations, 1 waxing station, 4 shampoo stations, 4 pedi-chair stations, 6 hair drying stations, barber chair, 2 large Spa rooms with plenty of seating for recreation. The property has 4 zoned HVAC systems for heat and 5 zones for cooling. All major systems furnaces are 8 years old. Conveniently located 18 minutes to Philadelphia, access to Black Horse...

- Busy intersection
- Fully set up salon
- parkings

1852 Chews Landing Rd, Blackwood, NJ 08012