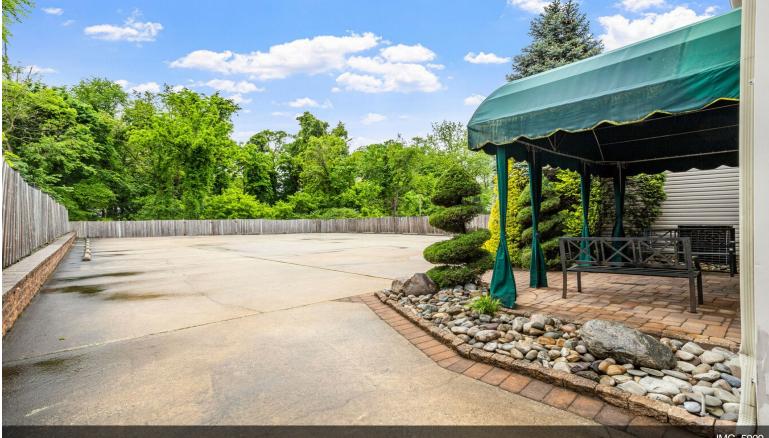

#### 1852 Chews Landing Rd

\$950,000

Great opportunity to purchase this 4,000-square-foot rehabbed building fully equipped Hair Salon and spa business are being sold. Enter into the 27 paved parking in the front and the rear with both main entrances to the salon for easy access. The lower level has a beautiful reception, a waiting area, a break room, an office, and private spa rooms. Foot Spa room, Waxing room, laundry room, and plenty of showcase for retail supplies. The winding staircase in the waiting area takes you to a private upstairs level consisting of a sitting/dining area, 3 additional rooms for a spa, and a full bathroom. There are 3 nail stations, 10 hair stations, 1 waxing station, 4 shampoo stations, 4 pedi-chair stations, 6 hair drying stations, barber chair, 2 large Spa rooms with plenty of seating for recreation. The property has 4 zoned HVAC systems for heat and 5 zones for cooling. All major systems furnaces are 8 years old. Conveniently located 18 minutes to Philadelphia, access to Black Horse...

- Busy intersection
- Fully set up salon
- parkings

1852 Chews Landing Rd, Blackwood, NJ 08012