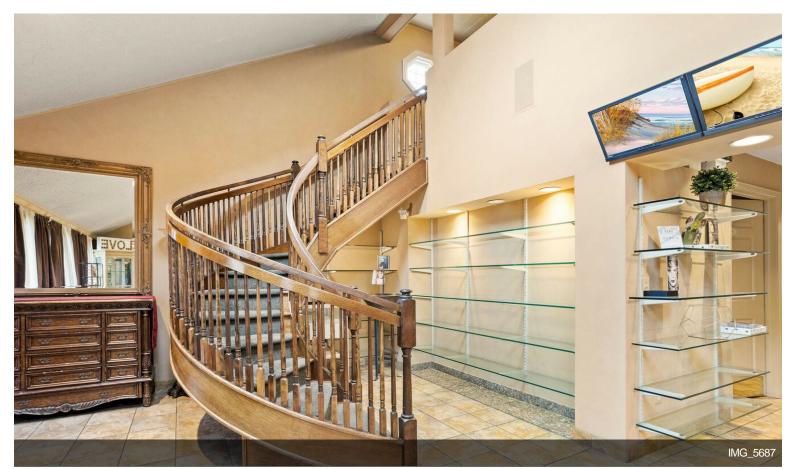

#### 1852 Chews Landing Rd

\$950,000

Great opportunity to purchase this 4,000-square-foot rehabbed building fully equipped Hair Salon and spa business are being sold. Enter into the 27 paved parking in the front and the rear with both main entrances to the salon for easy access. The lower level has a beautiful reception, a waiting area, a break room, an office, and private spa rooms. Foot Spa room, Waxing room, laundry room, and plenty of showcase for retail supplies. The winding staircase in the waiting area takes you to a private upstairs level consisting of a sitting/dining area, 3 additional rooms for a spa, and a full bathroom. There are 3 nail stations, 10 hair stations, 1 waxing station, 4 shampoo stations, 4 pedi-chair stations, 6 hair drying stations, barber chair, 2 large Spa rooms with plenty of seating for recreation. The property has 4 zoned HVAC systems for heat and 5 zones for cooling. All major systems furnaces are 8 years old. Conveniently located 18 minutes to Philadelphia, access to Black Horse...