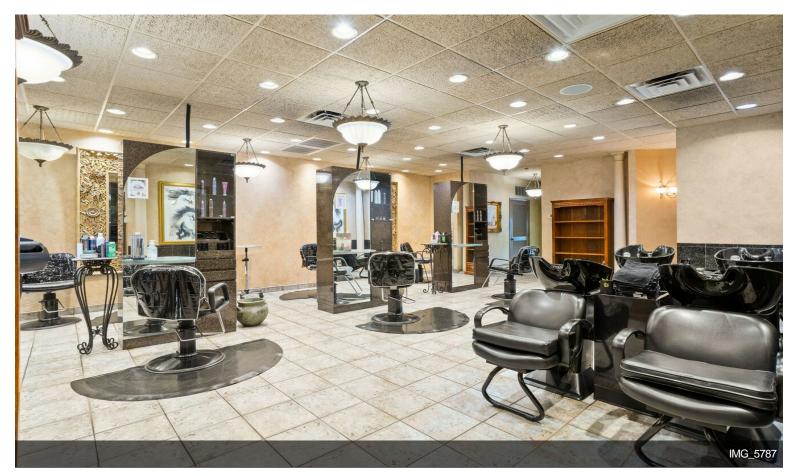

#### 1852 Chews Landing Rd

\$950,000

Great opportunity to purchase this 4,000-square-foot rehabbed building fully equipped Hair Salon and spa business are being sold. Enter into the 27 paved parking in the front and the rear with both main entrances to the salon for easy access. The lower level has a beautiful reception, a waiting area, a break room, an office, and private spa rooms. Foot Spa room, Waxing room, laundry room, and plenty of showcase for retail supplies. The winding staircase in the waiting area takes you to a private upstairs level consisting of a sitting/dining area, 3 additional rooms for a spa, and a full bathroom. There are 3 nail stations, 10 hair stations, 1 waxing station, 4 shampoo stations, 4 pedi-chair stations, 6 hair drying stations, barber chair, 2 large Spa rooms with plenty of seating for recreation. The property has 4 zoned HVAC systems for heat and 5 zones for cooling. All major systems furnaces are 8 years old. Conveniently located 18 minutes to Philadelphia, access to Black Horse...