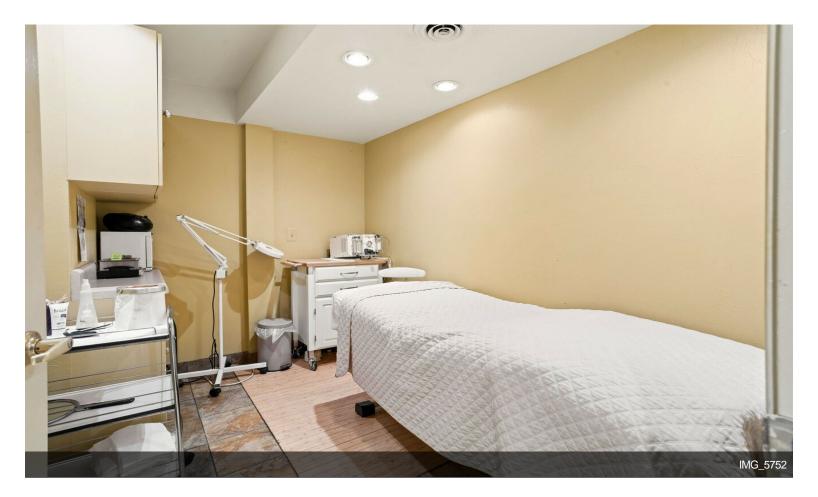

#### 1852 Chews Landing Rd

\$950,000

Great opportunity to purchase this 4,000-square-foot rehabbed building fully equipped Hair Salon and spa business are being sold. Enter into the 27 paved parking in the front and the rear with both main entrances to the salon for easy access. The lower level has a beautiful reception, a waiting area, a break room, an office, and private spa rooms. Foot Spa room, Waxing room, laundry room, and plenty of showcase for retail supplies. The winding staircase in the waiting area takes you to a private upstairs level consisting of a sitting/dining area, 3 additional rooms for a spa, and a full bathroom. There are 3 nail stations, 10 hair stations, 1 waxing station, 4 shampoo stations, 4 pedi-chair stations, 6 hair drying stations, barber chair, 2 large Spa rooms with plenty of seating for recreation. The property has 4 zoned HVAC systems for heat and 5 zones for cooling. All major systems furnaces are 8 years old. Conveniently located 18 minutes to Philadelphia, access to Black Horse...