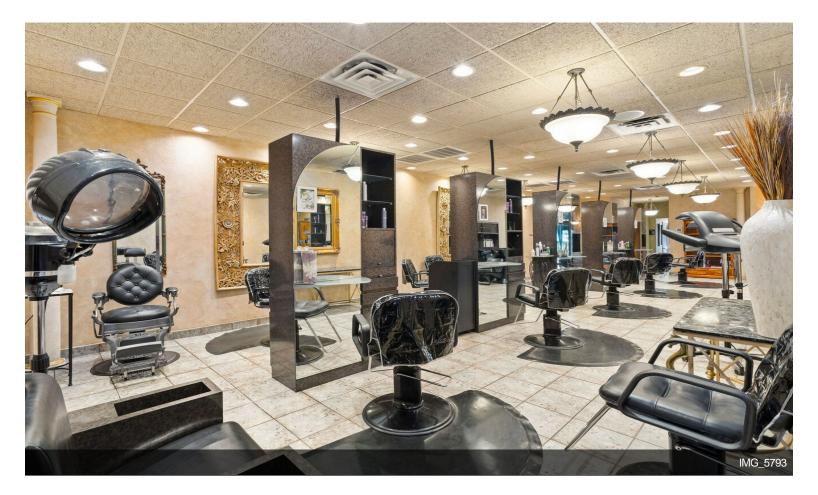

#### 1852 Chews Landing Rd

\$950,000

Great opportunity to purchase this 4,000-square-foot rehabbed building fully equipped Hair Salon and spa business are being sold. Enter into the 27 paved parking in the front and the rear with both main entrances to the salon for easy access. The lower level has a beautiful reception, a waiting area, a break room, an office, and private spa rooms. Foot Spa room, Waxing room, laundry room, and plenty of showcase for retail supplies. The winding staircase in the waiting area takes you to a private upstairs level consisting of a sitting/dining area, 3 additional rooms for a spa, and a full bathroom. There are 3 nail stations, 10 hair stations, 1 waxing station, 4 shampoo stations, 4 pedi-chair stations, 6 hair drying stations, barber chair, 2 large Spa rooms with plenty of seating for recreation. The property has 4 zoned HVAC systems for heat and 5 zones for cooling. All major systems furnaces are 8 years old. Conveniently located 18 minutes to Philadelphia, access to Black Horse...