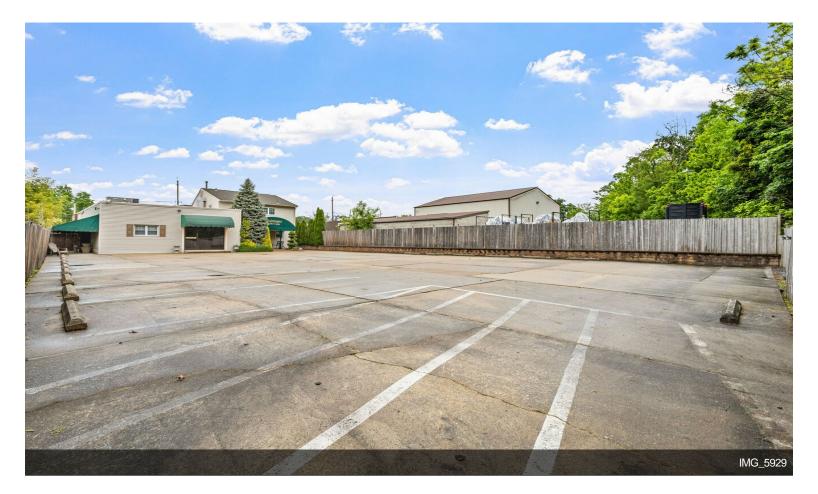

#### 1852 Chews Landing Rd

\$950,000

Great opportunity to purchase this 4,000-square-foot rehabbed building fully equipped Hair Salon and spa business are being sold. Enter into the 27 paved parking in the front and the rear with both main entrances to the salon for easy access. The lower level has a beautiful reception, a waiting area, a break room, an office, and private spa rooms. Foot Spa room, Waxing room, laundry room, and plenty of showcase for retail supplies. The winding staircase in the waiting area takes you to a private upstairs level consisting of a sitting/dining area, 3 additional rooms for a spa, and a full bathroom. There are 3 nail stations, 10 hair stations, 1 waxing station, 4 shampoo stations, 4 pedi-chair stations, 6 hair drying stations, barber chair, 2 large Spa rooms with plenty of seating for recreation. The property has 4 zoned HVAC systems for heat and 5 zones for cooling. All major systems furnaces are 8 years old. Conveniently located 18 minutes to Philadelphia, access to Black Horse...

- Busy intersection
- Fully set up salon
- parkings

1852 Chews Landing Rd, Blackwood, NJ 08012