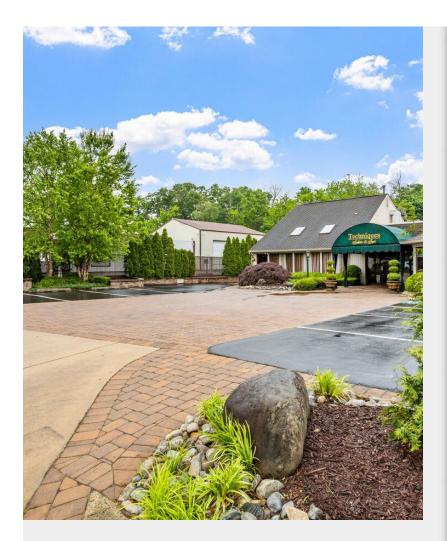

#### 1852 Chews Landing Rd

\$950,000

Great opportunity to purchase this 4,000-square-foot rehabbed building fully equipped Hair Salon and spa business are being sold. Enter into the 27 paved parking in the front and the rear with both main entrances to the salon for easy access. The lower level has a beautiful reception, a waiting area, a break room, an office, and private spa rooms. Foot Spa room, Waxing room, laundry room, and plenty of showcase for retail supplies. The winding staircase in the waiting area takes you to a private upstairs level consisting of a sitting/dining area, 3 additional rooms for a spa, and a full bathroom. There are 3 nail stations, 10 hair stations, 1 waxing station, 4 shampoo stations, 4 pedi-chair stations, 6 hair drying stations, barber chair, 2 large Spa rooms with plenty of seating for recreation. The property has 4 zoned HVAC systems for heat and 5 zones for cooling. All major systems furnaces are 8 years old. Conveniently located 18 minutes to Philadelphia, access to Black Horse...