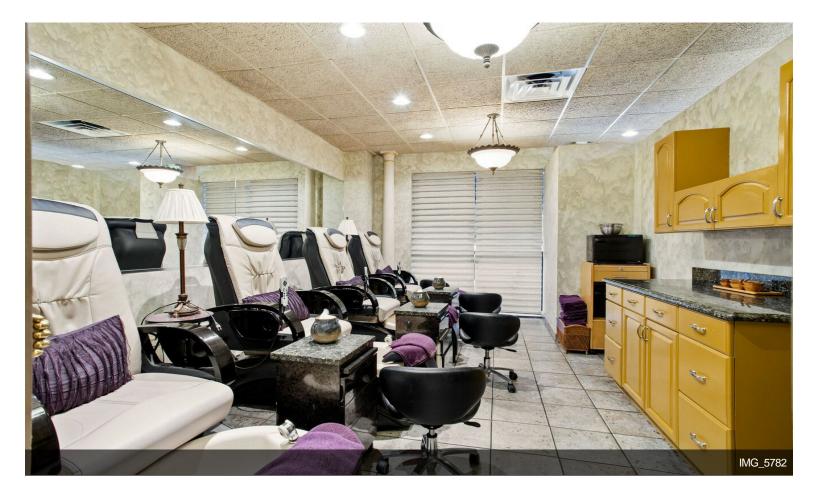

#### 1852 Chews Landing Rd

\$950,000

Great opportunity to purchase this 4,000-square-foot rehabbed building fully equipped Hair Salon and spa business are being sold. Enter into the 27 paved parking in the front and the rear with both main entrances to the salon for easy access. The lower level has a beautiful reception, a waiting area, a break room, an office, and private spa rooms. Foot Spa room, Waxing room, laundry room, and plenty of showcase for retail supplies. The winding staircase in the waiting area takes you to a private upstairs level consisting of a sitting/dining area, 3 additional rooms for a spa, and a full bathroom. There are 3 nail stations, 10 hair stations, 1 waxing station, 4 shampoo stations, 4 pedi-chair stations, 6 hair drying stations, barber chair, 2 large Spa rooms with plenty of seating for recreation. The property has 4 zoned HVAC systems for heat and 5 zones for cooling. All major systems furnaces are 8 years old. Conveniently located 18 minutes to Philadelphia, access to Black Horse...