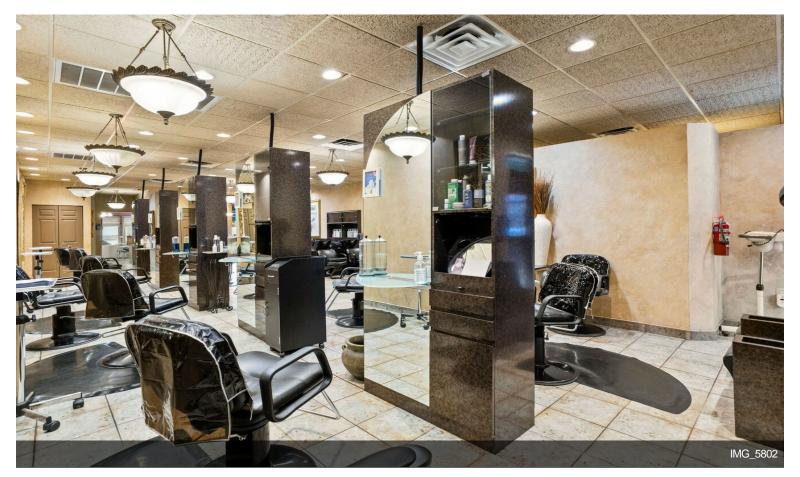

#### 1852 Chews Landing Rd

\$950,000

Great opportunity to purchase this 4,000-square-foot rehabbed building fully equipped Hair Salon and spa business are being sold. Enter into the 27 paved parking in the front and the rear with both main entrances to the salon for easy access. The lower level has a beautiful reception, a waiting area, a break room, an office, and private spa rooms. Foot Spa room, Waxing room, laundry room, and plenty of showcase for retail supplies. The winding staircase in the waiting area takes you to a private upstairs level consisting of a sitting/dining area, 3 additional rooms for a spa, and a full bathroom. There are 3 nail stations, 10 hair stations, 1 waxing station, 4 shampoo stations, 4 pedi-chair stations, 6 hair drying stations, barber chair, 2 large Spa rooms with plenty of seating for recreation. The property has 4 zoned HVAC systems for heat and 5 zones for cooling. All major systems furnaces are 8 years old. Conveniently located 18 minutes to Philadelphia, access to Black Horse...