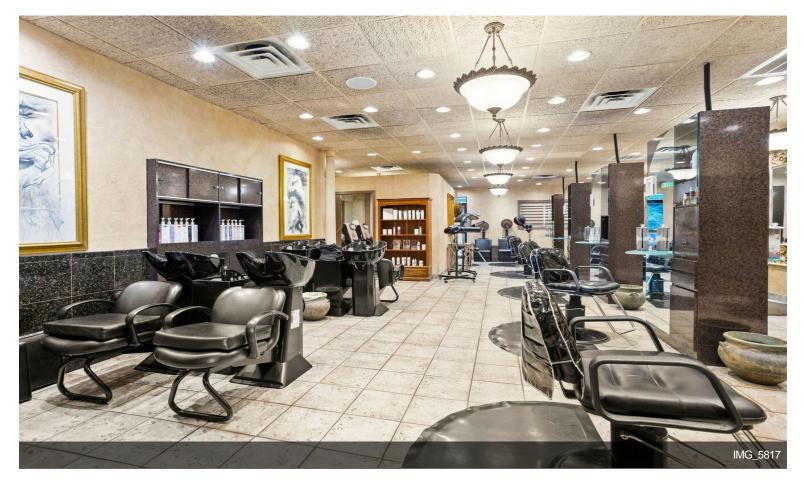

#### 1852 Chews Landing Rd

\$950,000

Great opportunity to purchase this 4,000-square-foot rehabbed building fully equipped Hair Salon and spa business are being sold. Enter into the 27 paved parking in the front and the rear with both main entrances to the salon for easy access. The lower level has a beautiful reception, a waiting area, a break room, an office, and private spa rooms. Foot Spa room, Waxing room, laundry room, and plenty of showcase for retail supplies. The winding staircase in the waiting area takes you to a private upstairs level consisting of a sitting/dining area, 3 additional rooms for a spa, and a full bathroom. There are 3 nail stations, 10 hair stations, 1 waxing station, 4 shampoo stations, 4 pedi-chair stations, 6 hair drying stations, barber chair, 2 large Spa rooms with plenty of seating for recreation. The property has 4 zoned HVAC systems for heat and 5 zones for cooling. All major systems furnaces are 8 years old. Conveniently located 18 minutes to Philadelphia, access to Black Horse...