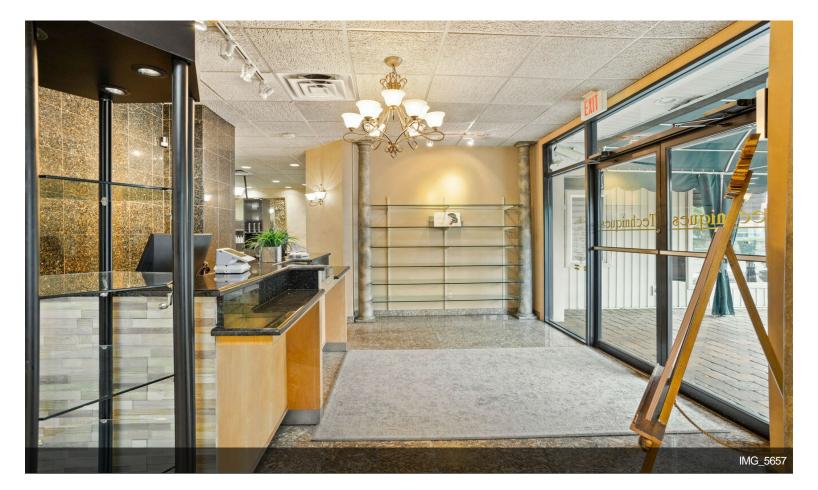

#### 1852 Chews Landing Rd

\$950,000

Great opportunity to purchase this 4,000-square-foot rehabbed building fully equipped Hair Salon and spa business are being sold. Enter into the 27 paved parking in the front and the rear with both main entrances to the salon for easy access. The lower level has a beautiful reception, a waiting area, a break room, an office, and private spa rooms. Foot Spa room, Waxing room, laundry room, and plenty of showcase for retail supplies. The winding staircase in the waiting area takes you to a private upstairs level consisting of a sitting/dining area, 3 additional rooms for a spa, and a full bathroom. There are 3 nail stations, 10 hair stations, 1 waxing station, 4 shampoo stations, 4 pedi-chair stations, 6 hair drying stations, barber chair, 2 large Spa rooms with plenty of seating for recreation. The property has 4 zoned HVAC systems for heat and 5 zones for cooling. All major systems furnaces are 8 years old. Conveniently located 18 minutes to Philadelphia, access to Black Horse...