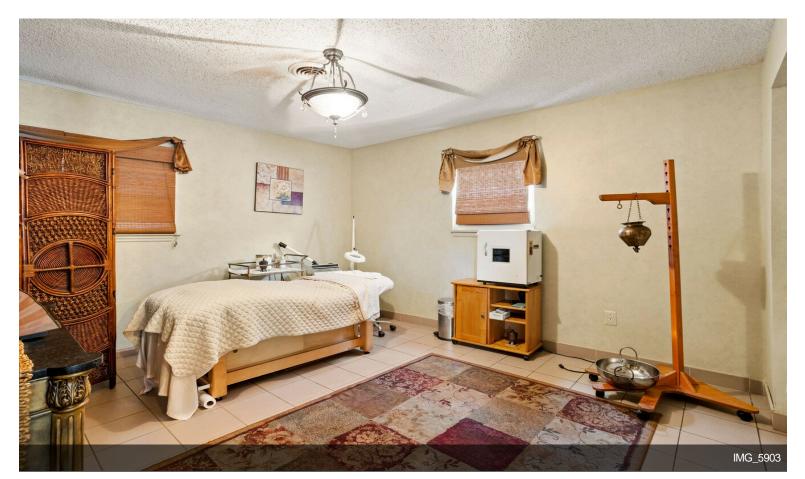

#### 1852 Chews Landing Rd

\$950,000

Great opportunity to purchase this 4,000-square-foot rehabbed building fully equipped Hair Salon and spa business are being sold. Enter into the 27 paved parking in the front and the rear with both main entrances to the salon for easy access. The lower level has a beautiful reception, a waiting area, a break room, an office, and private spa rooms. Foot Spa room, Waxing room, laundry room, and plenty of showcase for retail supplies. The winding staircase in the waiting area takes you to a private upstairs level consisting of a sitting/dining area, 3 additional rooms for a spa, and a full bathroom. There are 3 nail stations, 10 hair stations, 1 waxing station, 4 shampoo stations, 4 pedi-chair stations, 6 hair drying stations, barber chair, 2 large Spa rooms with plenty of seating for recreation. The property has 4 zoned HVAC systems for heat and 5 zones for cooling. All major systems furnaces are 8 years old. Conveniently located 18 minutes to Philadelphia, access to Black Horse...