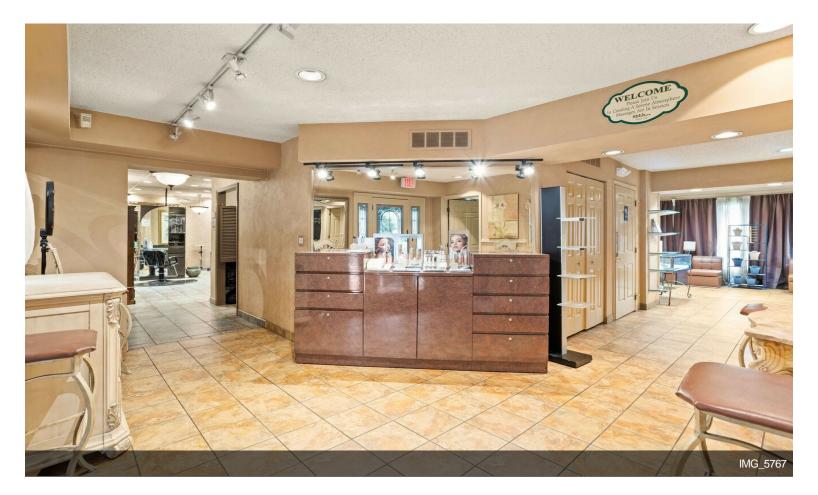

#### 1852 Chews Landing Rd

\$950,000

Great opportunity to purchase this 4,000-square-foot rehabbed building fully equipped Hair Salon and spa business are being sold. Enter into the 27 paved parking in the front and the rear with both main entrances to the salon for easy access. The lower level has a beautiful reception, a waiting area, a break room, an office, and private spa rooms. Foot Spa room, Waxing room, laundry room, and plenty of showcase for retail supplies. The winding staircase in the waiting area takes you to a private upstairs level consisting of a sitting/dining area, 3 additional rooms for a spa, and a full bathroom. There are 3 nail stations, 10 hair stations, 1 waxing station, 4 shampoo stations, 4 pedi-chair stations, 6 hair drying stations, barber chair, 2 large Spa rooms with plenty of seating for recreation. The property has 4 zoned HVAC systems for heat and 5 zones for cooling. All major systems furnaces are 8 years old. Conveniently located 18 minutes to Philadelphia, access to Black Horse...