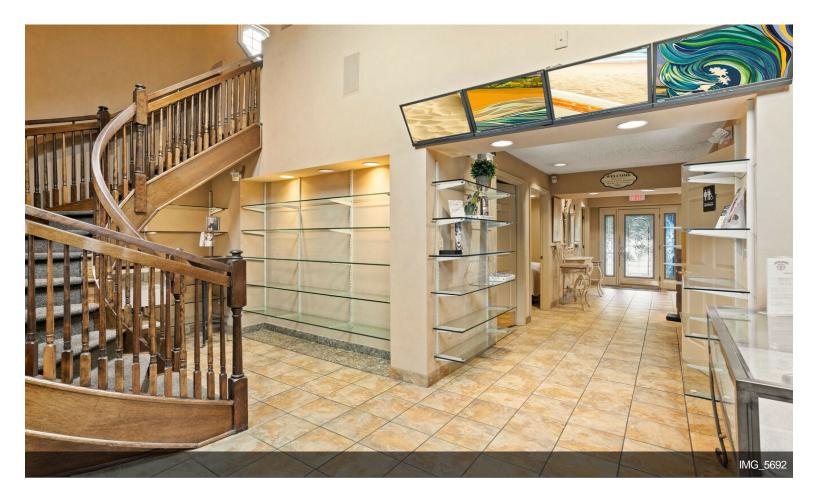

#### 1852 Chews Landing Rd

\$950,000

Great opportunity to purchase this 4,000-square-foot rehabbed building fully equipped Hair Salon and spa business are being sold. Enter into the 27 paved parking in the front and the rear with both main entrances to the salon for easy access. The lower level has a beautiful reception, a waiting area, a break room, an office, and private spa rooms. Foot Spa room, Waxing room, laundry room, and plenty of showcase for retail supplies. The winding staircase in the waiting area takes you to a private upstairs level consisting of a sitting/dining area, 3 additional rooms for a spa, and a full bathroom. There are 3 nail stations, 10 hair stations, 1 waxing station, 4 shampoo stations, 4 pedi-chair stations, 6 hair drying stations, barber chair, 2 large Spa rooms with plenty of seating for recreation. The property has 4 zoned HVAC systems for heat and 5 zones for cooling. All major systems furnaces are 8 years old. Conveniently located 18 minutes to Philadelphia, access to Black Horse...