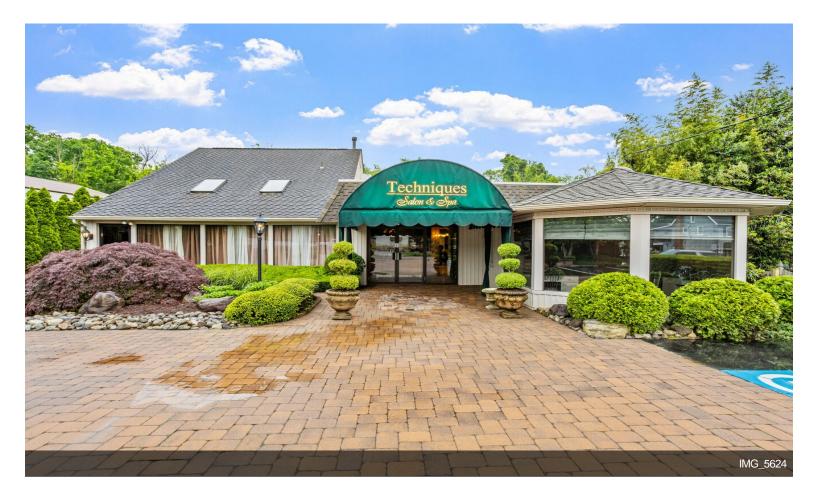

#### 1852 Chews Landing Rd

\$950,000

Great opportunity to purchase this 4,000-square-foot rehabbed building fully equipped Hair Salon and spa business are being sold. Enter into the 27 paved parking in the front and the rear with both main entrances to the salon for easy access. The lower level has a beautiful reception, a waiting area, a break room, an office, and private spa rooms. Foot Spa room, Waxing room, laundry room, and plenty of showcase for retail supplies. The winding staircase in the waiting area takes you to a private upstairs level consisting of a sitting/dining area, 3 additional rooms for a spa, and a full bathroom. There are 3 nail stations, 10 hair stations, 1 waxing station, 4 shampoo stations, 4 pedi-chair stations, 6 hair drying stations, barber chair, 2 large Spa rooms with plenty of seating for recreation. The property has 4 zoned HVAC systems for heat and 5 zones for cooling. All major systems furnaces are 8 years old. Conveniently located 18 minutes to Philadelphia, access to Black Horse...