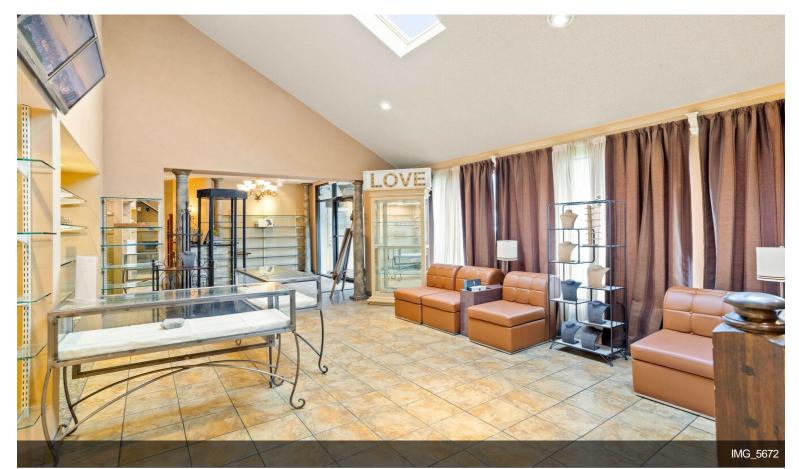

#### 1852 Chews Landing Rd

\$950,000

Great opportunity to purchase this 4,000-square-foot rehabbed building fully equipped Hair Salon and spa business are being sold. Enter into the 27 paved parking in the front and the rear with both main entrances to the salon for easy access. The lower level has a beautiful reception, a waiting area, a break room, an office, and private spa rooms. Foot Spa room, Waxing room, laundry room, and plenty of showcase for retail supplies. The winding staircase in the waiting area takes you to a private upstairs level consisting of a sitting/dining area, 3 additional rooms for a spa, and a full bathroom. There are 3 nail stations, 10 hair stations, 1 waxing station, 4 shampoo stations, 4 pedi-chair stations, 6 hair drying stations, barber chair, 2 large Spa rooms with plenty of seating for recreation. The property has 4 zoned HVAC systems for heat and 5 zones for cooling. All major systems furnaces are 8 years old. Conveniently located 18 minutes to Philadelphia, access to Black Horse...