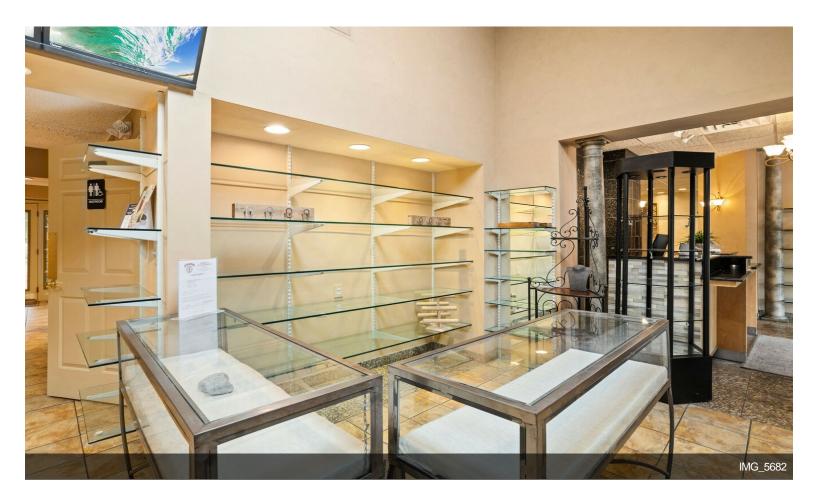

#### 1852 Chews Landing Rd

\$950,000

Great opportunity to purchase this 4,000-square-foot rehabbed building fully equipped Hair Salon and spa business are being sold. Enter into the 27 paved parking in the front and the rear with both main entrances to the salon for easy access. The lower level has a beautiful reception, a waiting area, a break room, an office, and private spa rooms. Foot Spa room, Waxing room, laundry room, and plenty of showcase for retail supplies. The winding staircase in the waiting area takes you to a private upstairs level consisting of a sitting/dining area, 3 additional rooms for a spa, and a full bathroom. There are 3 nail stations, 10 hair stations, 1 waxing station, 4 shampoo stations, 4 pedi-chair stations, 6 hair drying stations, barber chair, 2 large Spa rooms with plenty of seating for recreation. The property has 4 zoned HVAC systems for heat and 5 zones for cooling. All major systems furnaces are 8 years old. Conveniently located 18 minutes to Philadelphia, access to Black Horse...