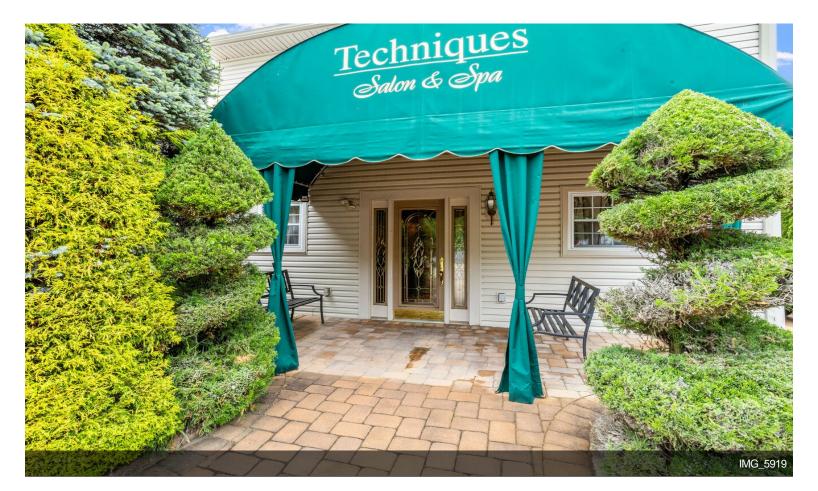

#### 1852 Chews Landing Rd

\$950,000

Great opportunity to purchase this 4,000-square-foot rehabbed building fully equipped Hair Salon and spa business are being sold. Enter into the 27 paved parking in the front and the rear with both main entrances to the salon for easy access. The lower level has a beautiful reception, a waiting area, a break room, an office, and private spa rooms. Foot Spa room, Waxing room, laundry room, and plenty of showcase for retail supplies. The winding staircase in the waiting area takes you to a private upstairs level consisting of a sitting/dining area, 3 additional rooms for a spa, and a full bathroom. There are 3 nail stations, 10 hair stations, 1 waxing station, 4 shampoo stations, 4 pedi-chair stations, 6 hair drying stations, barber chair, 2 large Spa rooms with plenty of seating for recreation. The property has 4 zoned HVAC systems for heat and 5 zones for cooling. All major systems furnaces are 8 years old. Conveniently located 18 minutes to Philadelphia, access to Black Horse...

- Busy intersection
- Fully set up salon
- parkings

1852 Chews Landing Rd, Blackwood, NJ 08012