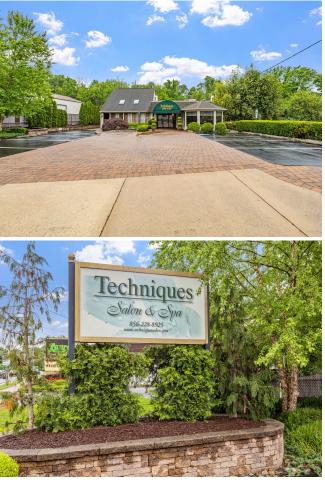

#### 1852 Chews Landing Rd

\$950,000

Great opportunity to purchase this 4,000-square-foot rehabbed building fully equipped Hair Salon and spa business are being sold. Enter into the 27 paved parking in the front and the rear with both main entrances to the salon for easy access. The lower level has a beautiful reception, a waiting area, a break room, an office, and private spa rooms. Foot Spa room, Waxing room, laundry room, and plenty of showcase for retail supplies. The winding staircase in the waiting area takes you to a private upstairs level consisting of a sitting/dining area, 3 additional rooms for a spa, and a full bathroom. There are 3 nail stations, 10 hair stations, 1 waxing station, 4 shampoo stations, 4 pedi-chair stations, 6 hair drying stations, barber chair, 2 large Spa rooms with plenty of seating for recreation. The property has 4 zoned HVAC systems for heat and 5 zones for cooling. All major systems furnaces are 8 years old. Conveniently located 18 minutes to Philadelphia, access to Black Horse...