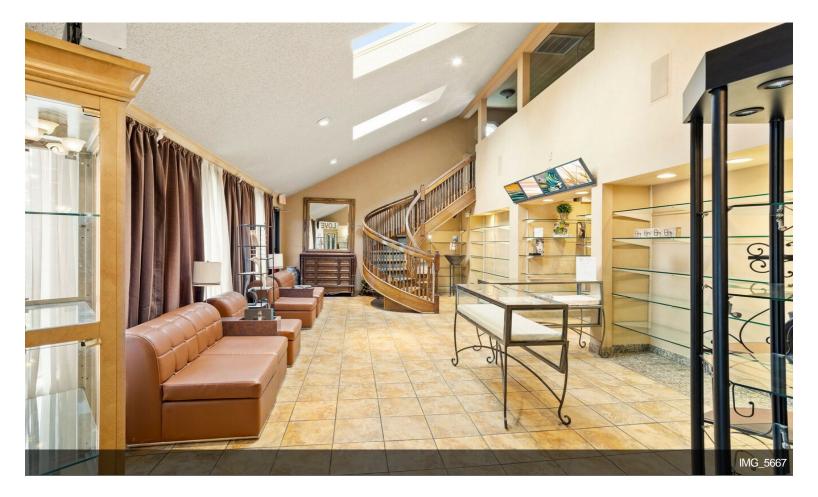

#### 1852 Chews Landing Rd

\$950,000

Great opportunity to purchase this 4,000-square-foot rehabbed building fully equipped Hair Salon and spa business are being sold. Enter into the 27 paved parking in the front and the rear with both main entrances to the salon for easy access. The lower level has a beautiful reception, a waiting area, a break room, an office, and private spa rooms. Foot Spa room, Waxing room, laundry room, and plenty of showcase for retail supplies. The winding staircase in the waiting area takes you to a private upstairs level consisting of a sitting/dining area, 3 additional rooms for a spa, and a full bathroom. There are 3 nail stations, 10 hair stations, 1 waxing station, 4 shampoo stations, 4 pedi-chair stations, 6 hair drying stations, barber chair, 2 large Spa rooms with plenty of seating for recreation. The property has 4 zoned HVAC systems for heat and 5 zones for cooling. All major systems furnaces are 8 years old. Conveniently located 18 minutes to Philadelphia, access to Black Horse...