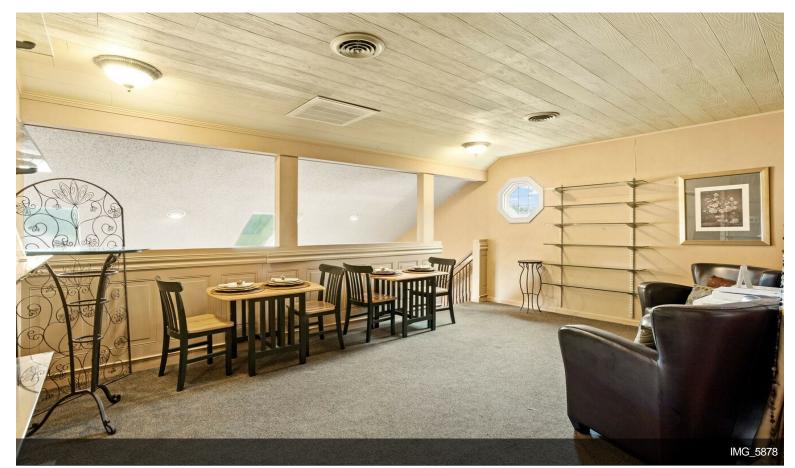

#### 1852 Chews Landing Rd

\$950,000

Great opportunity to purchase this 4,000-square-foot rehabbed building fully equipped Hair Salon and spa business are being sold. Enter into the 27 paved parking in the front and the rear with both main entrances to the salon for easy access. The lower level has a beautiful reception, a waiting area, a break room, an office, and private spa rooms. Foot Spa room, Waxing room, laundry room, and plenty of showcase for retail supplies. The winding staircase in the waiting area takes you to a private upstairs level consisting of a sitting/dining area, 3 additional rooms for a spa, and a full bathroom. There are 3 nail stations, 10 hair stations, 1 waxing station, 4 shampoo stations, 4 pedi-chair stations, 6 hair drying stations, barber chair, 2 large Spa rooms with plenty of seating for recreation. The property has 4 zoned HVAC systems for heat and 5 zones for cooling. All major systems furnaces are 8 years old. Conveniently located 18 minutes to Philadelphia, access to Black Horse...