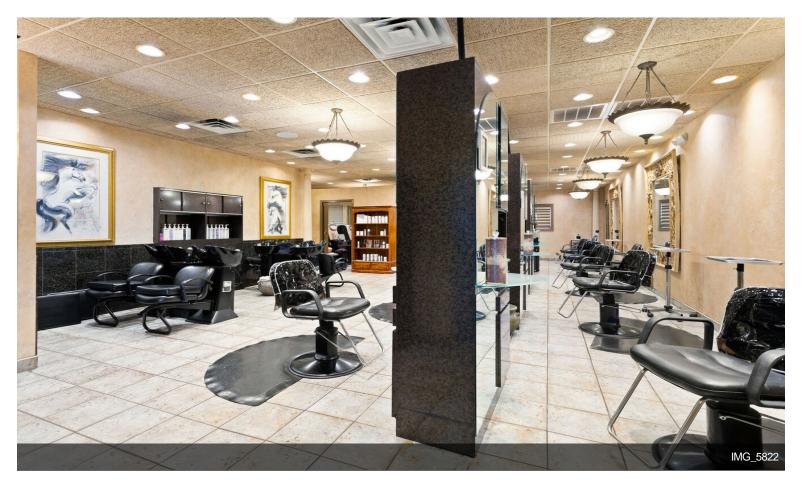

#### 1852 Chews Landing Rd

\$950,000

Great opportunity to purchase this 4,000-square-foot rehabbed building fully equipped Hair Salon and spa business are being sold. Enter into the 27 paved parking in the front and the rear with both main entrances to the salon for easy access. The lower level has a beautiful reception, a waiting area, a break room, an office, and private spa rooms. Foot Spa room, Waxing room, laundry room, and plenty of showcase for retail supplies. The winding staircase in the waiting area takes you to a private upstairs level consisting of a sitting/dining area, 3 additional rooms for a spa, and a full bathroom. There are 3 nail stations, 10 hair stations, 1 waxing station, 4 shampoo stations, 4 pedi-chair stations, 6 hair drying stations, barber chair, 2 large Spa rooms with plenty of seating for recreation. The property has 4 zoned HVAC systems for heat and 5 zones for cooling. All major systems furnaces are 8 years old. Conveniently located 18 minutes to Philadelphia, access to Black Horse...