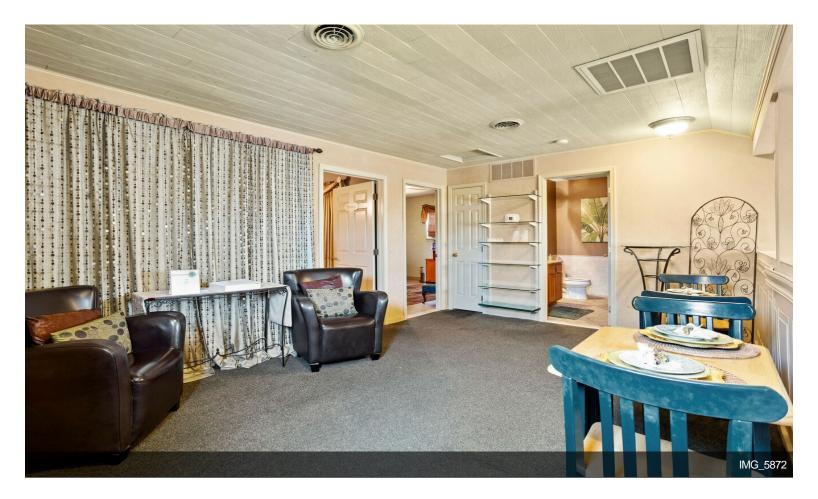

#### 1852 Chews Landing Rd

\$950,000

Great opportunity to purchase this 4,000-square-foot rehabbed building fully equipped Hair Salon and spa business are being sold. Enter into the 27 paved parking in the front and the rear with both main entrances to the salon for easy access. The lower level has a beautiful reception, a waiting area, a break room, an office, and private spa rooms. Foot Spa room, Waxing room, laundry room, and plenty of showcase for retail supplies. The winding staircase in the waiting area takes you to a private upstairs level consisting of a sitting/dining area, 3 additional rooms for a spa, and a full bathroom. There are 3 nail stations, 10 hair stations, 1 waxing station, 4 shampoo stations, 4 pedi-chair stations, 6 hair drying stations, barber chair, 2 large Spa rooms with plenty of seating for recreation. The property has 4 zoned HVAC systems for heat and 5 zones for cooling. All major systems furnaces are 8 years old. Conveniently located 18 minutes to Philadelphia, access to Black Horse...