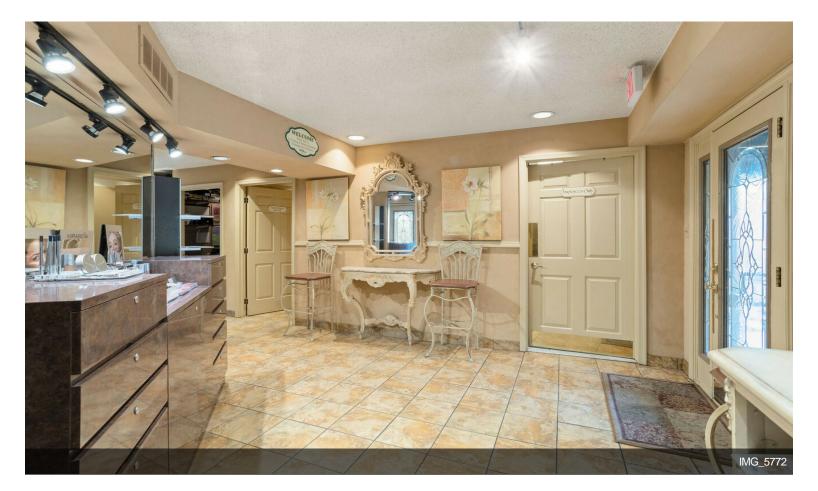

#### 1852 Chews Landing Rd

\$950,000

Great opportunity to purchase this 4,000-square-foot rehabbed building fully equipped Hair Salon and spa business are being sold. Enter into the 27 paved parking in the front and the rear with both main entrances to the salon for easy access. The lower level has a beautiful reception, a waiting area, a break room, an office, and private spa rooms. Foot Spa room, Waxing room, laundry room, and plenty of showcase for retail supplies. The winding staircase in the waiting area takes you to a private upstairs level consisting of a sitting/dining area, 3 additional rooms for a spa, and a full bathroom. There are 3 nail stations, 10 hair stations, 1 waxing station, 4 shampoo stations, 4 pedi-chair stations, 6 hair drying stations, barber chair, 2 large Spa rooms with plenty of seating for recreation. The property has 4 zoned HVAC systems for heat and 5 zones for cooling. All major systems furnaces are 8 years old. Conveniently located 18 minutes to Philadelphia, access to Black Horse...