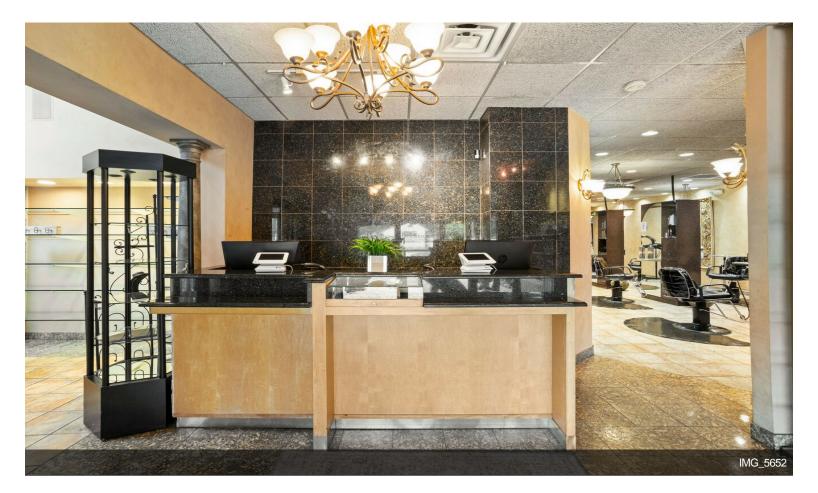

#### 1852 Chews Landing Rd

\$950,000

Great opportunity to purchase this 4,000-square-foot rehabbed building fully equipped Hair Salon and spa business are being sold. Enter into the 27 paved parking in the front and the rear with both main entrances to the salon for easy access. The lower level has a beautiful reception, a waiting area, a break room, an office, and private spa rooms. Foot Spa room, Waxing room, laundry room, and plenty of showcase for retail supplies. The winding staircase in the waiting area takes you to a private upstairs level consisting of a sitting/dining area, 3 additional rooms for a spa, and a full bathroom. There are 3 nail stations, 10 hair stations, 1 waxing station, 4 shampoo stations, 4 pedi-chair stations, 6 hair drying stations, barber chair, 2 large Spa rooms with plenty of seating for recreation. The property has 4 zoned HVAC systems for heat and 5 zones for cooling. All major systems furnaces are 8 years old. Conveniently located 18 minutes to Philadelphia, access to Black Horse...