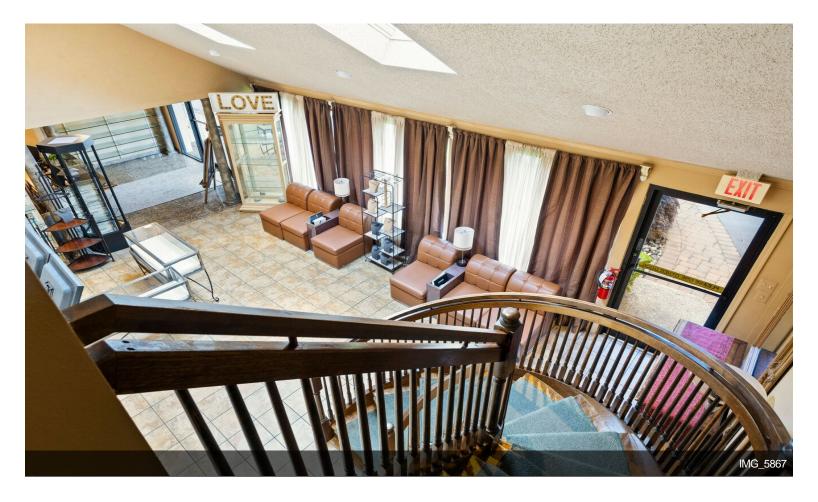

#### 1852 Chews Landing Rd

\$950,000

Great opportunity to purchase this 4,000-square-foot rehabbed building fully equipped Hair Salon and spa business are being sold. Enter into the 27 paved parking in the front and the rear with both main entrances to the salon for easy access. The lower level has a beautiful reception, a waiting area, a break room, an office, and private spa rooms. Foot Spa room, Waxing room, laundry room, and plenty of showcase for retail supplies. The winding staircase in the waiting area takes you to a private upstairs level consisting of a sitting/dining area, 3 additional rooms for a spa, and a full bathroom. There are 3 nail stations, 10 hair stations, 1 waxing station, 4 shampoo stations, 4 pedi-chair stations, 6 hair drying stations, barber chair, 2 large Spa rooms with plenty of seating for recreation. The property has 4 zoned HVAC systems for heat and 5 zones for cooling. All major systems furnaces are 8 years old. Conveniently located 18 minutes to Philadelphia, access to Black Horse...