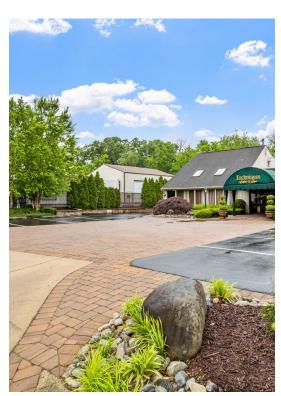

#### 1852 Chews Landing Rd

\$950,000

Great opportunity to purchase this 4,000-square-foot rehabbed building fully equipped Hair Salon and spa business are being sold. Enter into the 27 paved parking in the front and the rear with both main entrances to the salon for easy access. The lower level has a beautiful reception, a waiting area, a break room, an office, and private spa rooms. Foot Spa room, Waxing room, laundry room, and plenty of showcase for retail supplies. The winding staircase in the waiting area takes you to a private upstairs level consisting of a sitting/dining area, 3 additional rooms for a spa, and a full bathroom. There are 3 nail stations, 10 hair stations, 1 waxing station, 4 shampoo stations, 4 pedi-chair stations, 6 hair drying stations, barber chair, 2 large Spa rooms with plenty of seating for recreation. The property has 4 zoned HVAC systems for heat and 5 zones for cooling. All major systems furnaces are 8 years old. Conveniently located 18 minutes to Philadelphia, access to Black Horse...