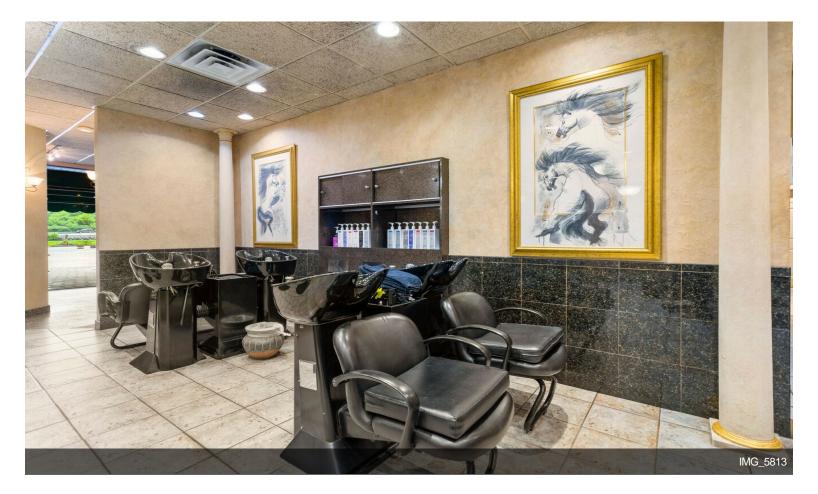

#### 1852 Chews Landing Rd

\$950,000

Great opportunity to purchase this 4,000-square-foot rehabbed building fully equipped Hair Salon and spa business are being sold. Enter into the 27 paved parking in the front and the rear with both main entrances to the salon for easy access. The lower level has a beautiful reception, a waiting area, a break room, an office, and private spa rooms. Foot Spa room, Waxing room, laundry room, and plenty of showcase for retail supplies. The winding staircase in the waiting area takes you to a private upstairs level consisting of a sitting/dining area, 3 additional rooms for a spa, and a full bathroom. There are 3 nail stations, 10 hair stations, 1 waxing station, 4 shampoo stations, 4 pedi-chair stations, 6 hair drying stations, barber chair, 2 large Spa rooms with plenty of seating for recreation. The property has 4 zoned HVAC systems for heat and 5 zones for cooling. All major systems furnaces are 8 years old. Conveniently located 18 minutes to Philadelphia, access to Black Horse...