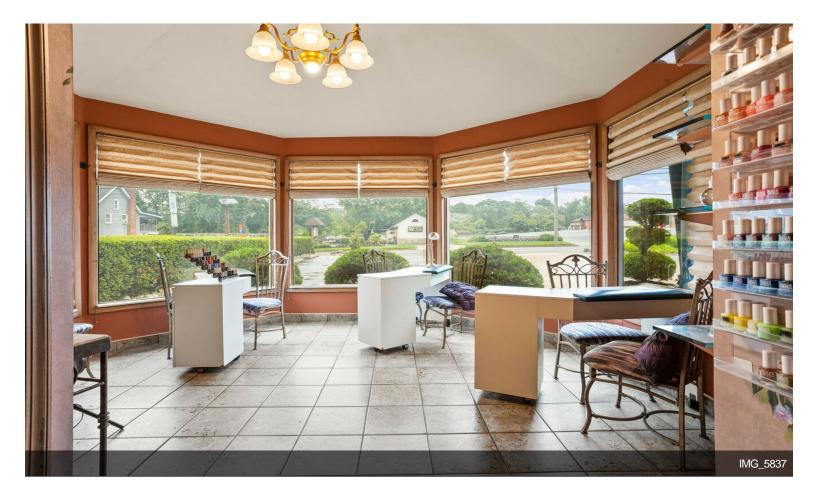

#### 1852 Chews Landing Rd

\$950,000

Great opportunity to purchase this 4,000-square-foot rehabbed building fully equipped Hair Salon and spa business are being sold. Enter into the 27 paved parking in the front and the rear with both main entrances to the salon for easy access. The lower level has a beautiful reception, a waiting area, a break room, an office, and private spa rooms. Foot Spa room, Waxing room, laundry room, and plenty of showcase for retail supplies. The winding staircase in the waiting area takes you to a private upstairs level consisting of a sitting/dining area, 3 additional rooms for a spa, and a full bathroom. There are 3 nail stations, 10 hair stations, 1 waxing station, 4 shampoo stations, 4 pedi-chair stations, 6 hair drying stations, barber chair, 2 large Spa rooms with plenty of seating for recreation. The property has 4 zoned HVAC systems for heat and 5 zones for cooling. All major systems furnaces are 8 years old. Conveniently located 18 minutes to Philadelphia, access to Black Horse...