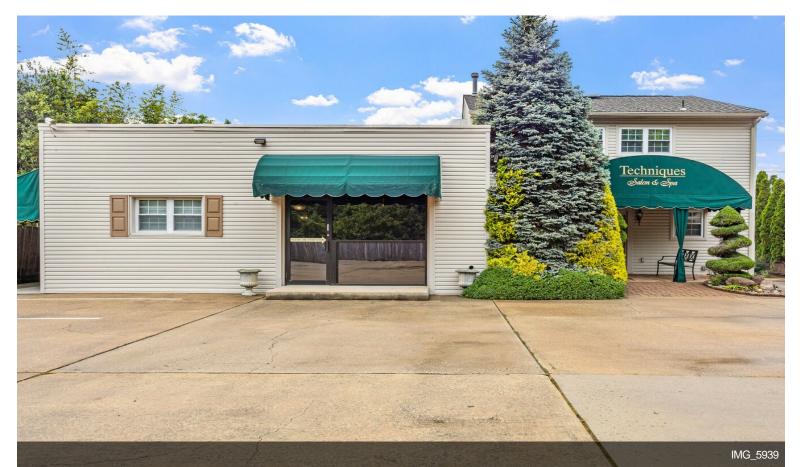

#### 1852 Chews Landing Rd

\$950,000

Great opportunity to purchase this 4,000-square-foot rehabbed building fully equipped Hair Salon and spa business are being sold. Enter into the 27 paved parking in the front and the rear with both main entrances to the salon for easy access. The lower level has a beautiful reception, a waiting area, a break room, an office, and private spa rooms. Foot Spa room, Waxing room, laundry room, and plenty of showcase for retail supplies. The winding staircase in the waiting area takes you to a private upstairs level consisting of a sitting/dining area, 3 additional rooms for a spa, and a full bathroom. There are 3 nail stations, 10 hair stations, 1 waxing station, 4 shampoo stations, 4 pedi-chair stations, 6 hair drying stations, barber chair, 2 large Spa rooms with plenty of seating for recreation. The property has 4 zoned HVAC systems for heat and 5 zones for cooling. All major systems furnaces are 8 years old. Conveniently located 18 minutes to Philadelphia, access to Black Horse...

- Busy intersection
- Fully set up salon
- parkings

1852 Chews Landing Rd, Blackwood, NJ 08012