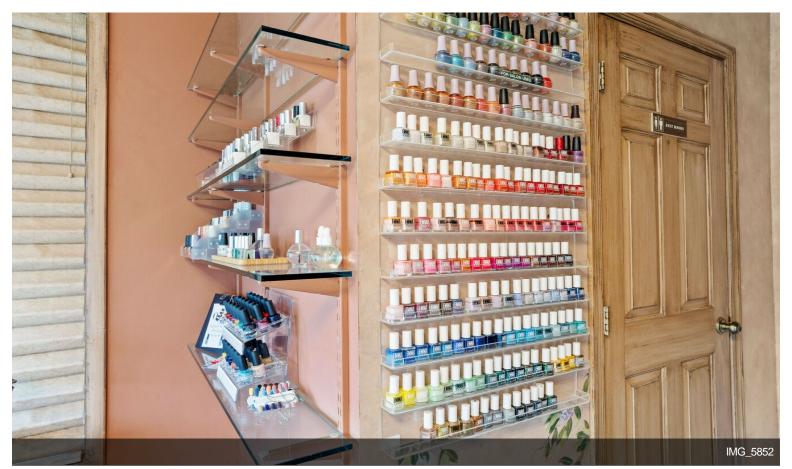

#### 1852 Chews Landing Rd

\$950,000

Great opportunity to purchase this 4,000-square-foot rehabbed building fully equipped Hair Salon and spa business are being sold. Enter into the 27 paved parking in the front and the rear with both main entrances to the salon for easy access. The lower level has a beautiful reception, a waiting area, a break room, an office, and private spa rooms. Foot Spa room, Waxing room, laundry room, and plenty of showcase for retail supplies. The winding staircase in the waiting area takes you to a private upstairs level consisting of a sitting/dining area, 3 additional rooms for a spa, and a full bathroom. There are 3 nail stations, 10 hair stations, 1 waxing station, 4 shampoo stations, 4 pedi-chair stations, 6 hair drying stations, barber chair, 2 large Spa rooms with plenty of seating for recreation. The property has 4 zoned HVAC systems for heat and 5 zones for cooling. All major systems furnaces are 8 years old. Conveniently located 18 minutes to Philadelphia, access to Black Horse...