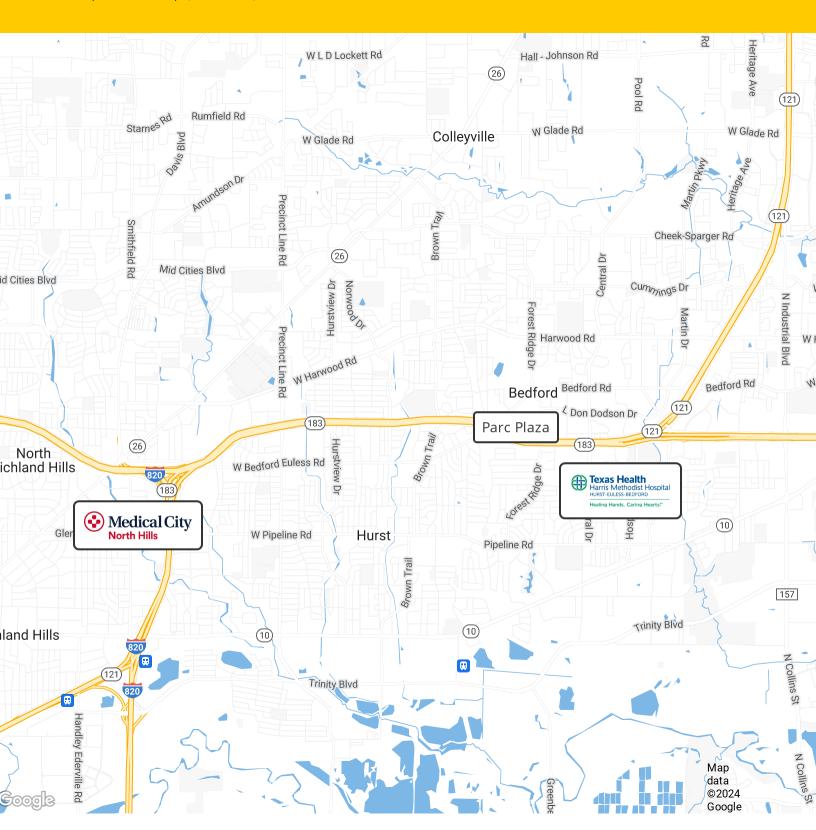

#### **Property Highlights**

- Superior visibility and immediate access to Airport Freeway. Excellent primary anchors
- Large block of contiguous space
- Excellent primary care on-site
- Strong physician referral network
- Cath Lab and Vascular surgery center on-site
- Free parking for patients & staff
- No use restrictions

#### **Property Overview**

Off-campus outpatient medical center in Bedford, TX. Superior visibility and immediate access to Hwy-183 Airport Freeway.

| Availabilities | SF       | Lease Rate |
|----------------|----------|------------|
| 101            | 2,546 SF | Negotiable |
| 120            | 3,469 SF | Negotiable |
| 311            | 2,110 SF | Negotiable |
| 401            | 2,763 SF | Negotiable |
| 402            | 2,274 SF | Negotiable |
| 410            | 2,011 SF | Negotiable |
| 420            | 1,993 SF | Negotiable |
| 421            | 2,823 SF | Negotiable |
| 425            | 2,206 SF | Negotiable |
| 427            | 2,945 SF | Negotiable |