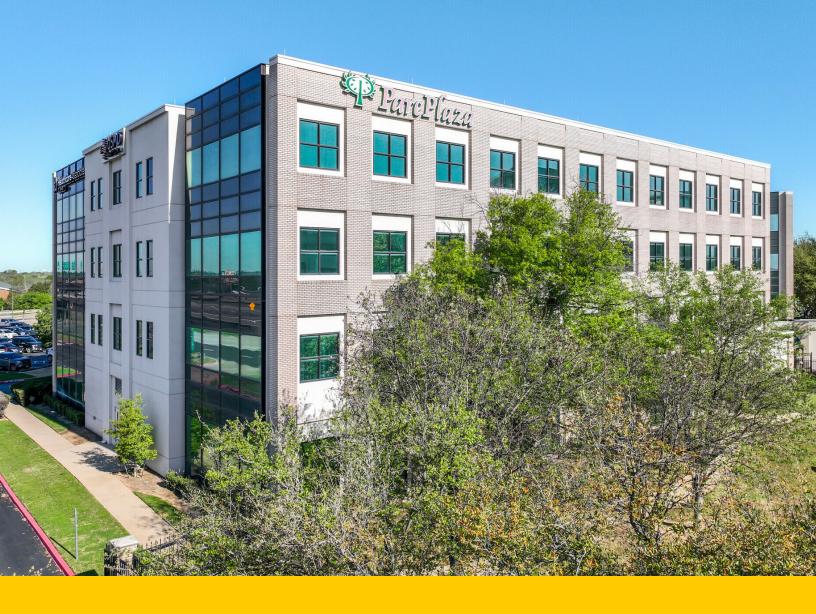

#### **Property Overview**

Off-campus outpatient medical center in Bedford, TX. Superior visibility and immediate access to Hwy-183 Airport Freeway.

| Availabilities | SF       | Lease Rate |
|----------------|----------|------------|
| 101            | 2,546 SF | Negotiable |
| 120            | 3,469 SF | Negotiable |
| 311            | 2,110 SF | Negotiable |
| 401            | 2,763 SF | Negotiable |
| 402            | 2,274 SF | Negotiable |
| 410            | 2,011 SF | Negotiable |
| 420            | 1,993 SF | Negotiable |
| 421            | 2,823 SF | Negotiable |
| 425            | 2,206 SF | Negotiable |
| 427            | 2,945 SF | Negotiable |