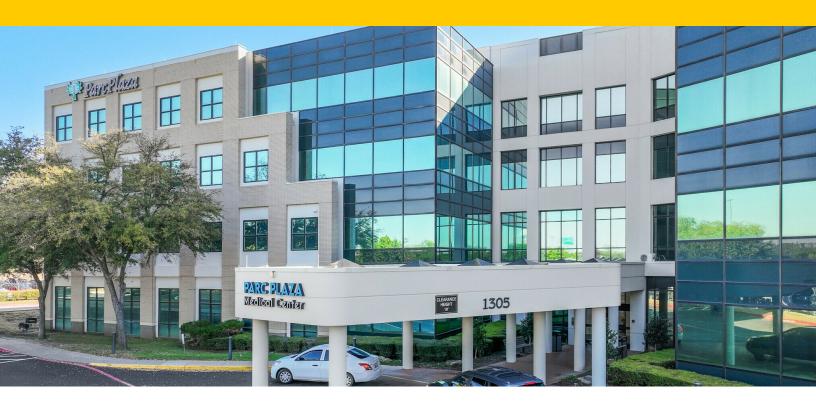

#### **Property Overview**

Off-campus outpatient medical center in Bedford, TX. Superior visibility and immediate access to Hwy-183 Airport Freeway.

| Availabilities | SF       | Lease Rate |
|----------------|----------|------------|
| 101            | 2,546 SF | Negotiable |
| 120            | 3,469 SF | Negotiable |
| 311            | 2,110 SF | Negotiable |
| 401            | 2,763 SF | Negotiable |
| 402            | 2,274 SF | Negotiable |
| 410            | 2,011 SF | Negotiable |
| 420            | 1,993 SF | Negotiable |
| 421            | 2,823 SF | Negotiable |
| 425            | 2,206 SF | Negotiable |
| 427            | 2,945 SF | Negotiable |