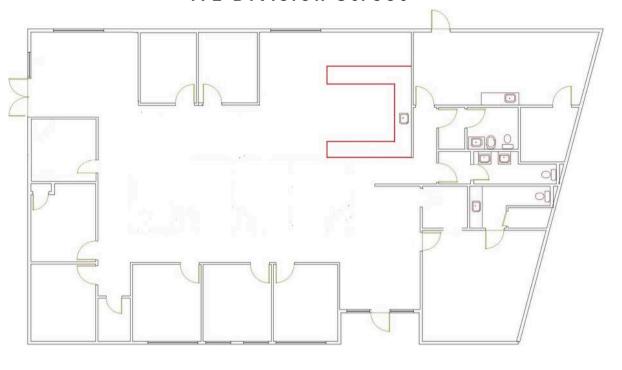

## 471 Division Street

NOT TO SCALE

## **OFFERING SUMMARY**

| Building Size: | 8,050 SF   |
|----------------|------------|
| Available SF:  | 4,100 SF   |
| Lot Size:      | 1.44 Acres |
| Zoning:        | RD         |

| SPACES           | LEASE RATE      | SPACE SIZE |
|------------------|-----------------|------------|
| 471 Division St. | \$2.00 SF/MO MG | 4,100 SF   |