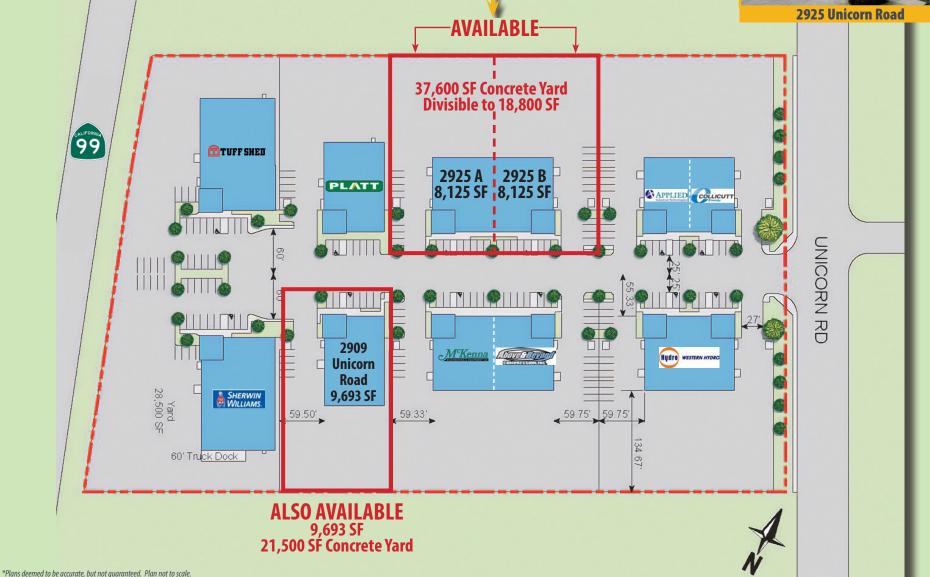

#### **Property Details**

Total Available Space (A & B) ±16,250 Square Feet
 Total Available Warehouse Space (A & B) ±14,250 Square Feet
 Total Available Office Space (A & B) ±2,000 Square Feet

■ **Total Available Yard Space (A & B)** ±37,600 Square Foot concrete paved

#### Suite A

Available Space
 Warehouse Space
 Office Space
 8,125 Square Feet
 7,125 Square Feet
 1,000 Square Feet

Yard Space
 18,800 Square Foot (Concrete paved)

Ground Level Doors
 Two (2) 14' x 16'

#### **Suite B**

Available Space
 Warehouse Space
 Office Space
 8,125 Square Feet
 7,125 Square Feet
 1,000 Square Feet

Yard Space
 18,800 Square Foot (Concrete paved)

Ground Level Doors
 Two (2) 14' x 16'

# Industrial Office | Warehouse | Yard Available For Lease Unicorn Business Park Site Plan 2925 Unicorn Road • Suites A & B • Bakersfield, CA