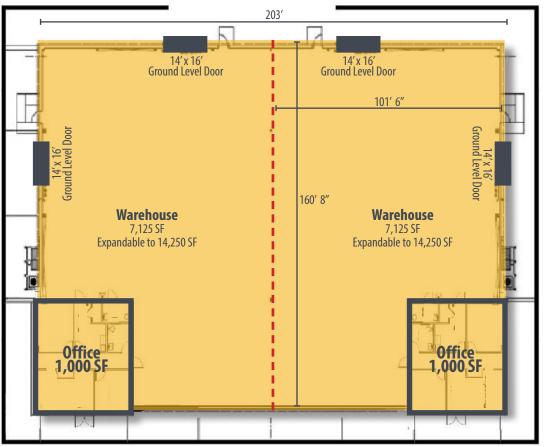

# Industrial Office | Warehouse | Yard Available For Lease

**Building & Office Floor Plan** 

2925 Unicorn Road - Suites A & B - Bakersfield, CA

#### **Building Floor Plan**

#### **Property Details**

Total Available Space (A & B) ±16,250 Square Feet
 Total Available Warehouse Space (A & B) ±14,250 Square Feet
 Total Available Office Space (A & B) ±2,000 Square Feet

■ **Total Available Yard Space (A & B)** ±37,600 Square Foot concrete paved

#### Suite A

Available Space
 Warehouse Space
 Office Space
 8,125 Square Feet
 7,125 Square Feet
 1,000 Square Feet

Yard Space
 18,800 Square Foot (Concrete paved)

Ground Level Doors
 Two (2) 14' x 16'

#### **Suite B**

Available Space
 Warehouse Space
 Office Space
 8,125 Square Feet
 7,125 Square Feet
 1,000 Square Feet

Yard Space
 18,800 Square Foot (Concrete paved)

Ground Level Doors
 Two (2) 14' x 16'