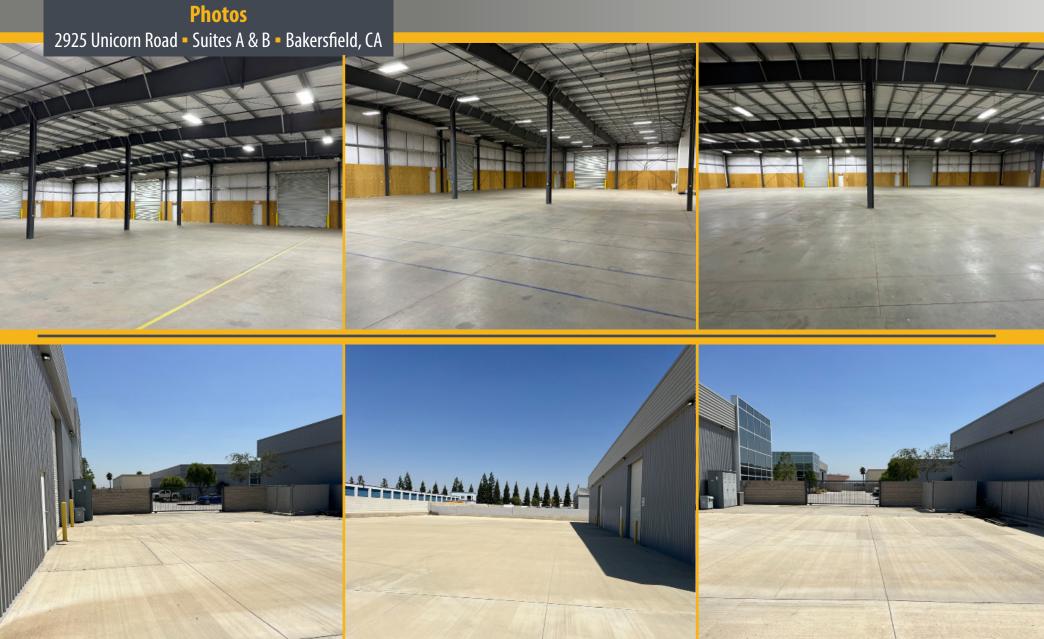

ctrical service to provide illuminated signage
- Located in the Airport Submarket Fastest growing industrial Sub-market in Bakersfield

#### **Utilities**

Electric PG&E 480/277 volt, 3 Phase, 800 amps

- **Gas** Pacific Gas & Electric

Water Oildale Mutual Water Company
 Sewer North of the River Sanitation

#### **Lease Rate**

- \$1.25 PSF Industrial Gross
- \$1.05 PSF Industrial Gross 3 Year Lease Term
- \$1.00 PSF Industrial Gross 5 Year Lease Term



# Industrial Office | Warehouse | Yard Available For Lease

**Building & Office Floor Plan** 

2925 Unicorn Road - Suites A & B - Bakersfield, CA

#### **Building Floor Plan**



#### Office Floor Plan



\*Plans deemed to be accurate, but not quaranteed. Plan not to scale.



### Industrial Office | Warehouse | Yard Available For Lease





# Industrial Office | Warehouse | Yard Available For Lease Unicorn Business Park Site Plan 2925 Unicorn Road • Suites A & B • Bakersfield, CA







## Industrial Office | Warehouse | Yard Available For Lease Area Map 2925 Unicorn Road - Suites A & B - Bakersfield, CA amazon **2925 Unicorn Road** ARB CAU AQUINTA NuSil China Grade Loop QUINN CAT