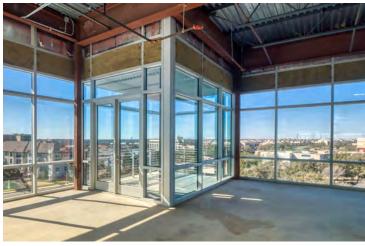

#### DEPART FROM EXPECTED. ARRIVE AT EXCEPTIONAL

Concord Park III, a 101,000 sf office building, is now leasing. This is the latest, and last, major opportunity to office in San Antonio's most prestigious business community, Concord Park. Discover a high-performance Class A workspace in the heart of a luxury campus at Concord Park III. A place offering the ideal mix of Hill Country views and modern amenities. A destination that is everything but business as usual. Offering an advanced business environment, Concord Park III is complete with column-free open floor plates, leading-edge technology systems and built-in sustainability. Constructed on one of the last remaining sites in Concord Park, this property brings together the campus' best features to offer state-of-the-art, cost-effective office space designed to raise the bar. Concord Park III is in shell condition, which offers the perfect opportunity to design your own space to fit your personality!

#### **BUILDING HIGHLIGHTS**

- Four (4) story building totaling 101,000 rentable square feet
- Designed with a sincere focus on energy conservation and responsible development
- State-of the-Art design features providing hands-on convenience for tenants
- Large elegant lobby that includes African Sapele wood paneling, natural stone flooring and architectural metal railings
- Efficient +/-25,000 rentable square foot column free floor plates
- Combined surface and covered parking at 4:1000 parking ratio
- 67 covered below grade executive parking places with direct access to two, five stop, high speed hydraulic elevators
- Tenant amenity areas will include outside sitting areas and a limited service deli
- Top floor features balcony spaces offering panoramic views of the Hill Country and Downtown San Antonio
- Contiguous clear-view glass / high performance dual pane glass
- Highly efficient heat reflective TPO roofing System
- Computer scheduled and optimized HVAC control system
- Ingress/Egress to both East Sonterra Blvd and Meisner Rd