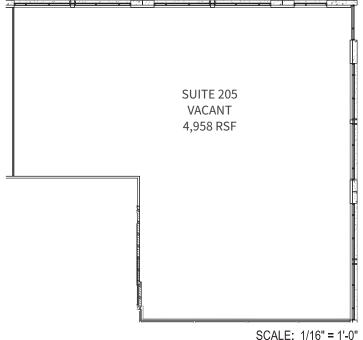

d HVAC control system
- Ingress/Egress to both East Sonterra Blvd and Meisner Rd



Concord Properties tdorris@concord-corp.com 210.777.2107



## **SITE PLAN**





TAYLOR DORRIS
Concord Properties
tdorris@concord-corp.com
210.777.2107

800,000 SF OF OFFICE
65,000 SF OF RETAIL
919 UNITS OF MULTIFAMILY

# **CONCORD PARK III**

927 E SONTERRA BLVD | SAN ANTONIO | TX 78258

# **FOR LEASE**





#### TAYLOR DORRIS

Concord Properties tdorris@concord-corp.com 210.777.2107

# **CONCORD PARK III**

927 E SONTERRA BLVD | SAN ANTONIO | TX 78258

# **FOR LEASE**





#### **TAYLOR DORRIS**

Concord Properties tdorris@concord-corp.com 210.777.2107

## FLOOR PLAN

#### <u>AVAILABLE</u>

SUITE 120: 3,338 SF SUITE 121: 4,594 SF SUITE 125: 6,415 SF





## **FLOOR PLAN**

AVAILABLE
SUITE 205: 4,958 SF







## FLOOR PLAN

#### <u>AVAILABLE</u>

SUITE 215: 15,079 SF











## FLOOR PLAN

LEVEL 4 / 27,302 RSF









TAYLOR DORRIS
Concord Properties
tdorris@concord-corp.com
210.777.2107