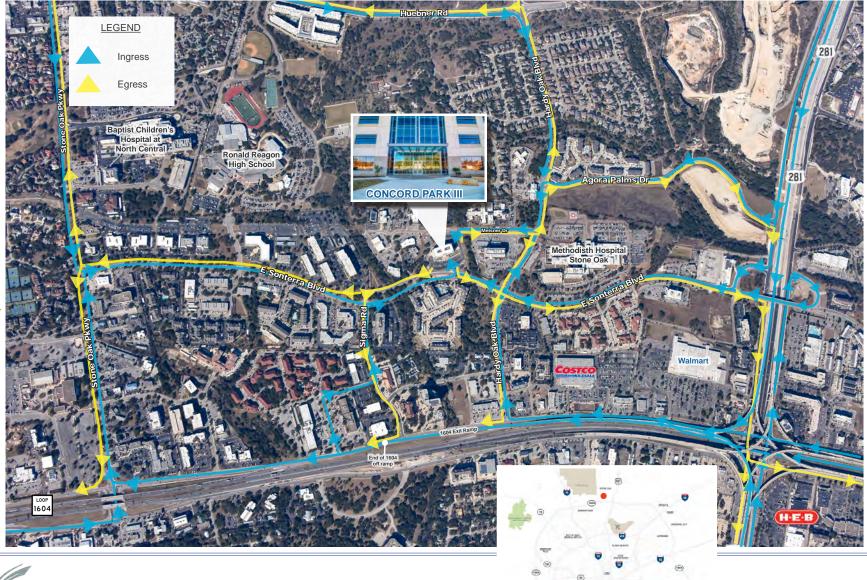

## **SITE PLAN**

TAYLOR DORRIS
Concord Properties
tdorris@concord-corp.com
210.777.2107

800,000 SF OF OFFICE
65,000 SF OF RETAIL
919 UNITS OF MULTIFAMILY

# **CONCORD PARK III**

927 E SONTERRA BLVD | SAN ANTONIO | TX 78258