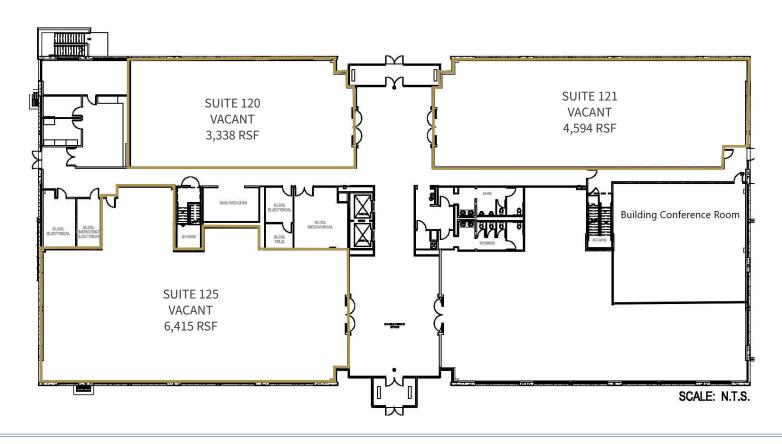

## FLOOR PLAN

#### <u>AVAILABLE</u>

SUITE 120: 3,338 SF SUITE 121: 4,594 SF SUITE 125: 6,415 SF