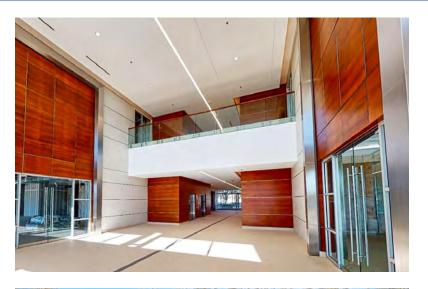

#### **BUILDING HIGHLIGHTS**

- Four (4) story building totaling 101,000 rentable square feet
- Designed with a sincere focus on energy conservation and responsible development
- State-of the-Art design features providing hands-on convenience for tenants
- Large elegant lobby that includes African Sapele wood paneling, natural stone flooring and architectural metal railings
- Efficient +/-25,000 rentable square foot column free floor plates
- Combined surface and covered parking at 4:1000 parking ratio
- 67 covered below grade executive parking places with direct access to two, five stop, high speed hydraulic elevators
- Tenant amenity areas will include outside sitting areas and a limited service deli
- Top floor features balcony spaces offering panoramic views of the Hill Country and Downtown San Antonio
- Contiguous clear-view glass / high performance dual pane glass
- Highly efficient heat reflective TPO roofing System
- Computer scheduled and optimized HVAC control system
- Ingress/Egress to both East Sonterra Blvd and Meisner Rd