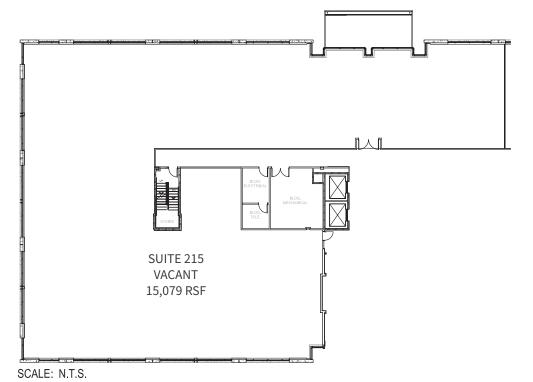

and Meisner Rd



Concord Properties tdorris@concord-corp.com 210.777.2107



## **SITE PLAN**





TAYLOR DORRIS
Concord Properties
tdorris@concord-corp.com
210.777.2107

800,000 SF OF OFFICE
65,000 SF OF RETAIL
919 UNITS OF MULTIFAMILY

# **CONCORD PARK III**

927 E SONTERRA BLVD | SAN ANTONIO | TX 78258

# **FOR LEASE**





#### TAYLOR DORRIS

Concord Properties tdorris@concord-corp.com 210.777.2107

# **CONCORD PARK III**

927 E SONTERRA BLVD | SAN ANTONIO | TX 78258

# **FOR LEASE**





#### **TAYLOR DORRIS**

Concord Properties tdorris@concord-corp.com 210.777.2107

## FLOOR PLAN

#### <u>AVAILABLE</u>

SUITE 120: 3,338 SF SUITE 121: 4,594 SF SUITE 125: 6,415 SF





## **FLOOR PLAN**

AVAILABLE
SUITE 205: 4,958 SF







## FLOOR PLAN

#### <u>AVAILABLE</u>

SUITE 215: 15,079 SF











## FLOOR PLAN

LEVEL 4 / 27,302 RSF









TAYLOR DORRIS
Concord Properties
tdorris@concord-corp.com
210.777.2107