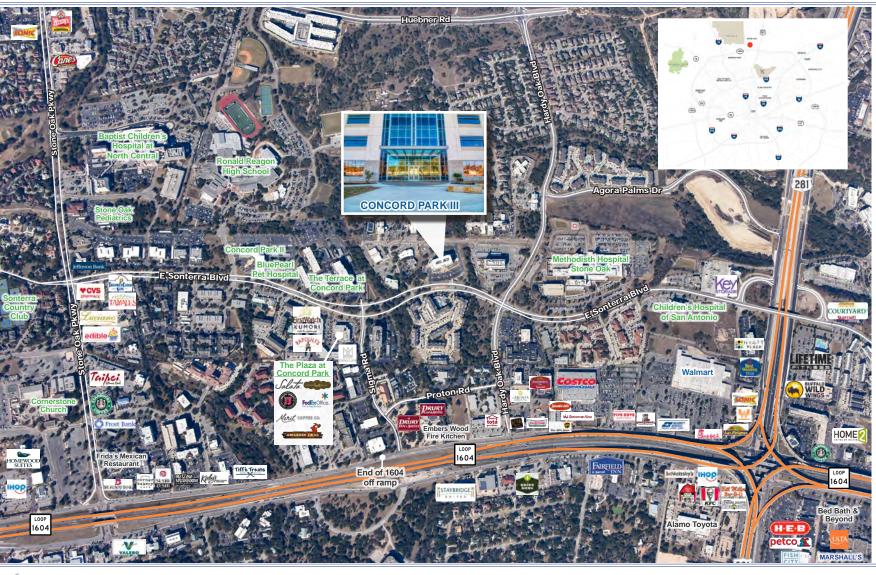

## **SITE PLAN**

TAYLOR DORRIS
Concord Properties
tdorris@concord-corp.com
210.777.2107

800,000 SF OF OFFICE
65,000 SF OF RETAIL
919 UNITS OF MULTIFAMILY

# **CONCORD PARK III**

927 E SONTERRA BLVD | SAN ANTONIO | TX 78258