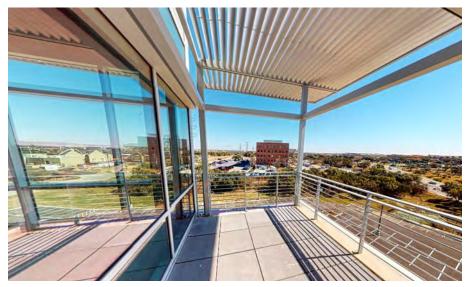

#### **BUILDING HIGHLIGHTS**

- Four (4) story building totaling 101,000 rentable square feet
- Designed with a sincere focus on energy conservation and responsible development
- State-of the-Art design features providing hands-on convenience for tenants
- Large elegant lobby that includes African Sapele wood paneling, natural stone flooring and architectural metal railings
- Efficient +/-25,000 rentable square foot column free floor plates
- Combined surface and covered parking at 4:1000 parking ratio
- 67 covered below grade executive parking places with direct access to two, five stop, high speed hydraulic elevators
- Tenant amenity areas will include outside sitting areas and a limited service deli
- Top floor features balcony spaces offering panoramic views of the Hill Country and Downtown San Antonio
- Contiguous clear-view glass / high performance dual pane glass
- Highly efficient heat reflective TPO roofing System
- Computer scheduled and optimized HVAC control system
- Ingress/Egress to both East Sonterra Blvd and Meisner Rd