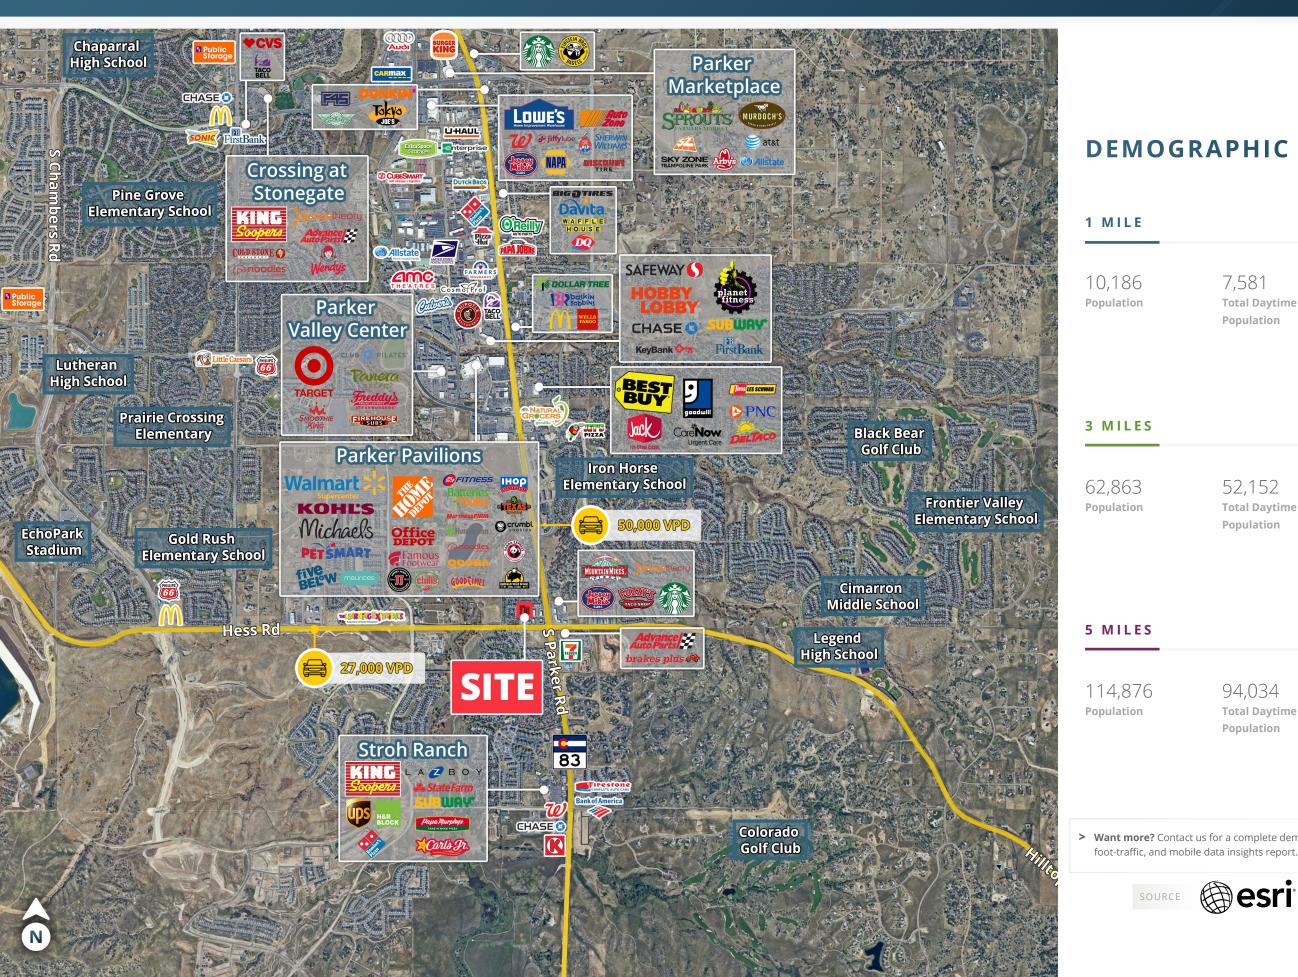

### **TRAFFIC COUNTS**

Hess Rd: w/o Parker Rd S Parker Rd: n/o Hess Rd Year: 2024 | Source: Town of Parker

27,000 VPD 50,000 VPD

### DEMOGRAPHICS

|                           | TIMITE    | 3 ivilles | 5 IVITIES |
|---------------------------|-----------|-----------|-----------|
| Population                | 10,445    | 59,322    | 102,861   |
| Total Households          | 3,697     | 20,028    | 36,272    |
| Avg. Household Income     | \$143,946 | \$143,985 | \$144,636 |
| Daytime Population        | 8,961     | 54,015    | 93,243    |
| Year: 2024   Source: Esri |           |           |           |

### **DEMOGRAPHIC HIGHLIGHTS**

7,581 **Total Daytime** Population

\$168,821 Average Household Income

3,728 Total Households

52,152 **Total Daytime** Population

\$175,877 Average Household Income

21,734 Total Households

94,034 **Total Daytime** Population

\$177,169 Average Household Income

40,689 Total Households

> Want more? Contact us for a complete demographic,

SRS Real Estate Partners 1875 Lawrence Street, Suite 850 Denver, CO 80202 303.572.1800 Patrick McGlinchey 210.303.3149 patrick.mcglinchey@srsre.com