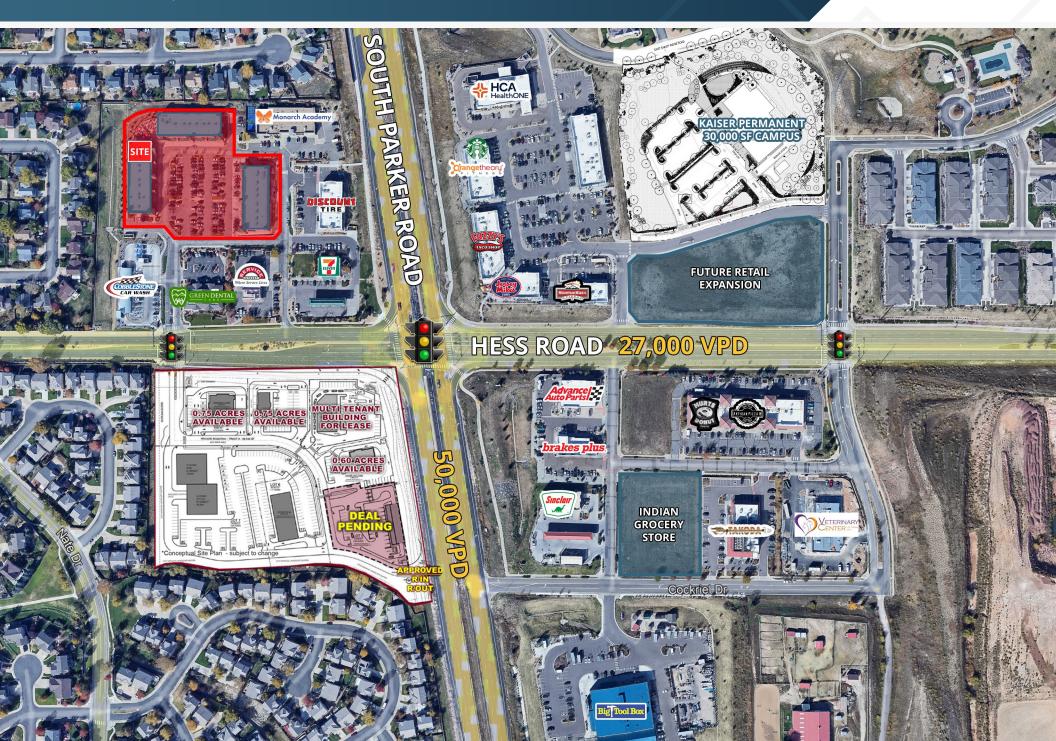

### ABOUT THE PROPERTY

- Second generation restaurant w/ hood & grease trap
- Join the most vibrant neighborhood center in Parker!
- Country Meadows is a premier destination center in rarker: goods & services w/ thriving food & beverage tenants & a wide array of service establishments, all while being one of the most important intersections in S. Parker, due to Parker being the main N-S arterial in town, & Hess going to I-25 to the W & turning into Hilltop (main rd for Elbert County services) to the E.
- 5,000+ new homes under construction south of Hess Rd
- Kaiser Permanente constructing 30,000 SF of office at intersection

### **TRAFFIC COUNTS**

Hess Rd: w/o Parker Rd S Parker Rd: n/o Hess Rd Year: 2024 | Source: Town of Parker

27,000 VPD 50,000 VPD