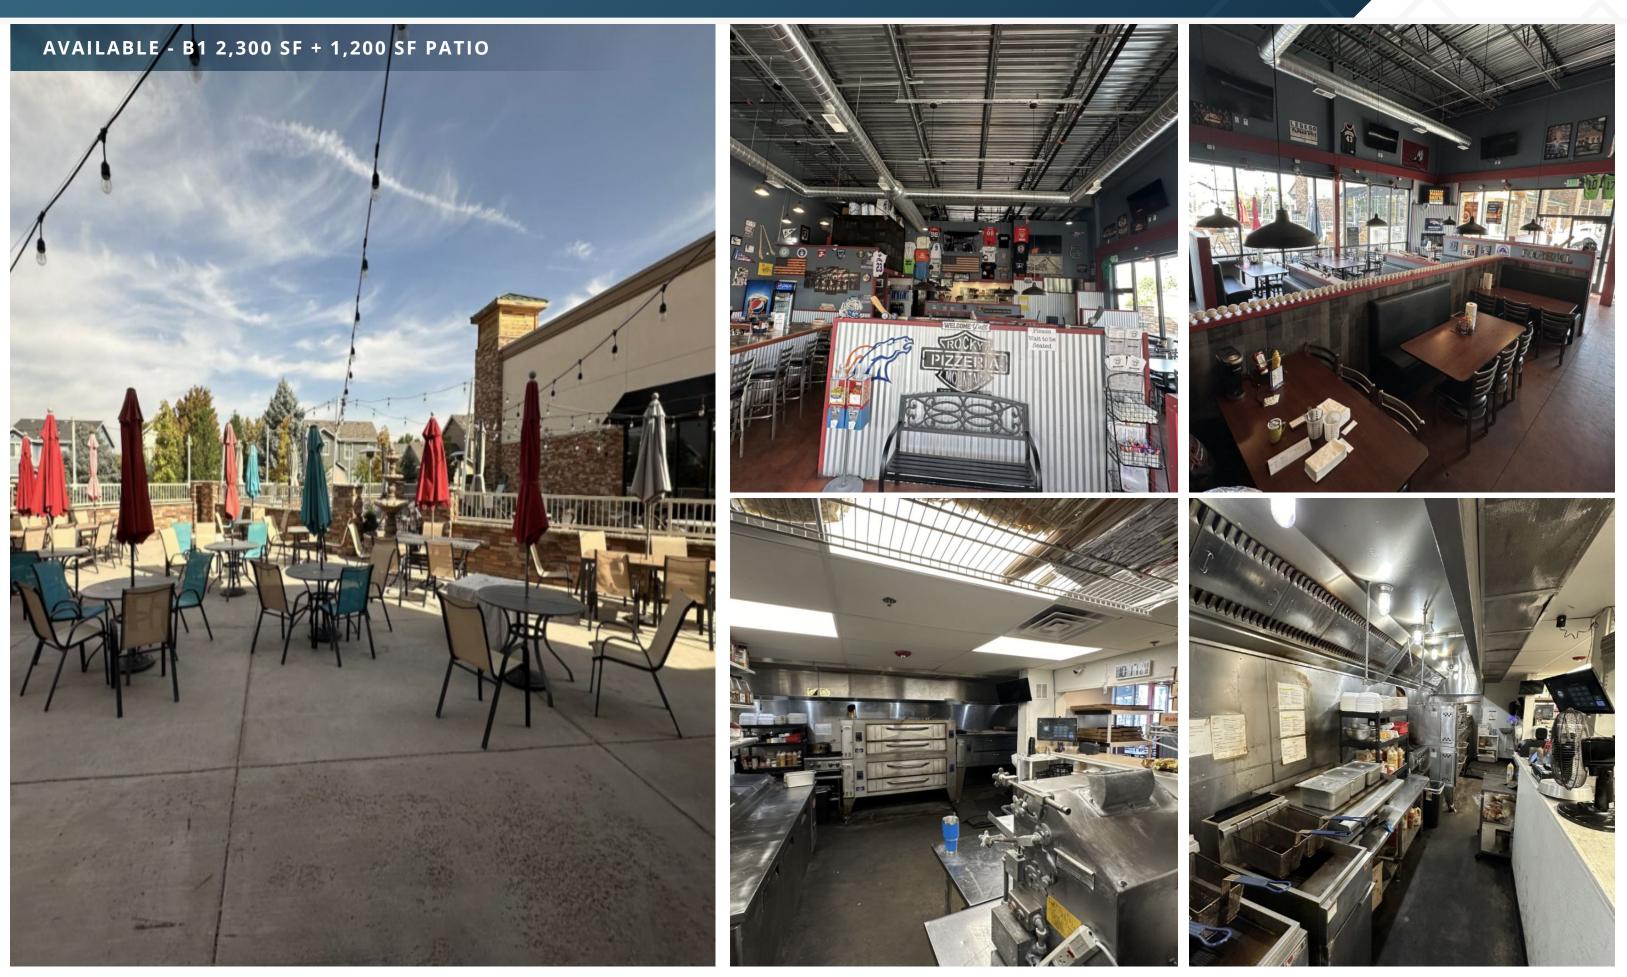

### AVAILABLE

2,300 SF + Patio

**BASE RENT** \$35.00/SF NNN

**NNN** \$12.35/SF

**MONTHLY** \$9,075

# Country Meadows - B1 Photos 19539 Hess Rd | Parker, CO

19539 Hess Rd | Parker, CO

**S**RS

19539 Hess Rd | Parker, CO