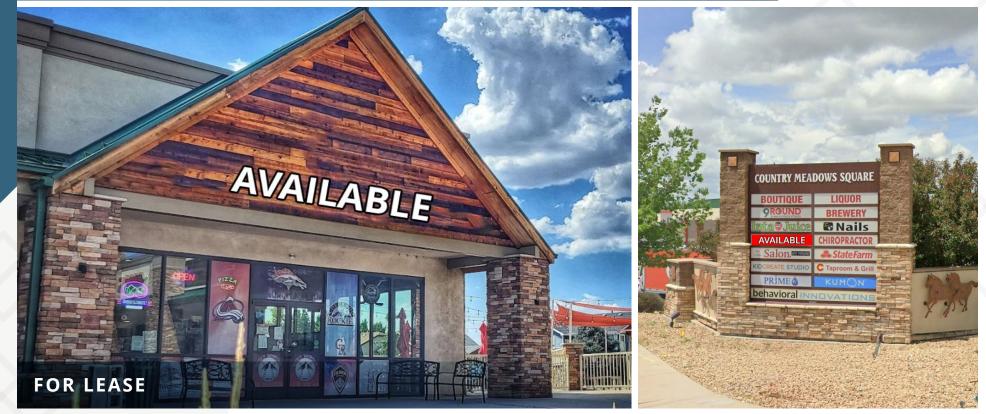

19539 Hess Rd | Parker, CO

### AVAILABLE

2,300 SF + Patio

**BASE RENT** \$35.00/SF NNN

**NNN** \$12.35/SF

**MONTHLY** \$9,075