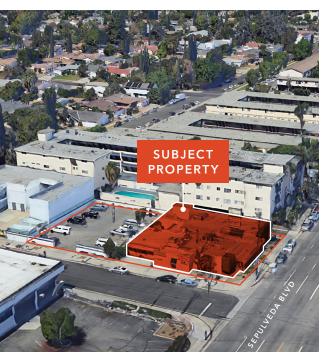

# RARE FREESTANDING COMMERCIAL BUILDING ON CORNER LOT WITH GATED PARKING

### THE OFFERING

We are pleased to present 7301 Sepulveda Boulevard, Van Nuys, CA.

We are pleased to present an opportunity to acquire a rare freestanding medical/ office building with major street frontage on highly trafficked Sepulveda Boulevard.

# **PROPERTY OVERVIEW**

| ADDRESS       | 7301 Sepulveda Blvd, Van Nuys, CA 91405   |
|---------------|-------------------------------------------|
| BUILDING SF   | 4,560 sf                                  |
| LOT SF        | 16,945 sf                                 |
| ZONING        | LAC1                                      |
| APN           | 2222.021.001                              |
| YEAR BUILT    | 1957                                      |
| PARKING       | 22 spaces or 5/1,000 sf parking           |
| PRICE         | \$3,700,000                               |
| GATED PARKING | 20 parking spaces                         |
| TRAFFIC COUNT | ±27,616 cars daily on Sepulveda Boulevard |