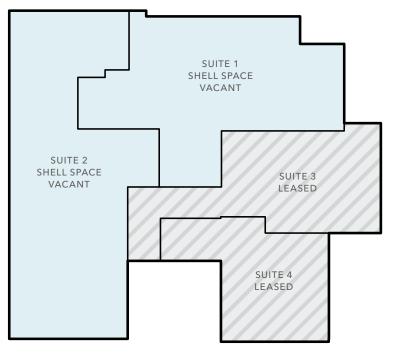

The ability to occupy over 80% of the building allows the buyer to acquire the building with SBA financing and still have cash flow to pay for part of the loan payments.

### KIDDER.COM

1,150 SF 976 SF

SUITE 1 - VACANT

SUITE 2 - VACANT

1,546 SF 888 SF

SUITE 3 - MONTH TO MONTH, AVAILABLE FOR OWNER USER

SUITE 4 - OCCUPIED

4,560 SF