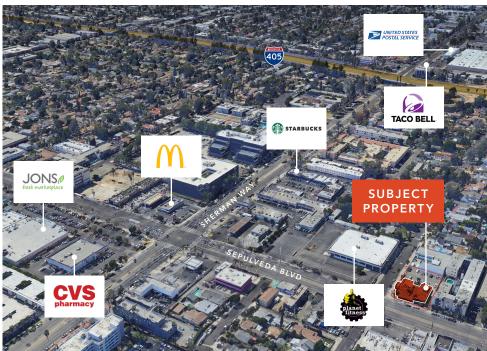

### THE OFFERING

We are pleased to present 7301 Sepulveda Boulevard, Van Nuys, CA.

We are pleased to present an opportunity to acquire a rare freestanding medical/ office building with major street frontage on highly trafficked Sepulveda Boulevard.

# **PROPERTY OVERVIEW**

| ADDRESS       | 7301 Sepulveda Blvd, Van Nuys, CA 91405   |
|---------------|-------------------------------------------|
| BUILDING SF   | 4,560 sf                                  |
| LOT SF        | 16,945 sf                                 |
| ZONING        | LAC1                                      |
| APN           | 2222.021.001                              |
| YEAR BUILT    | 1957                                      |
| PARKING       | 22 spaces or 5/1,000 sf parking           |
| PRICE         | \$3,700,000                               |
| GATED PARKING | 20 parking spaces                         |
| TRAFFIC COUNT | ±27,616 cars daily on Sepulveda Boulevard |