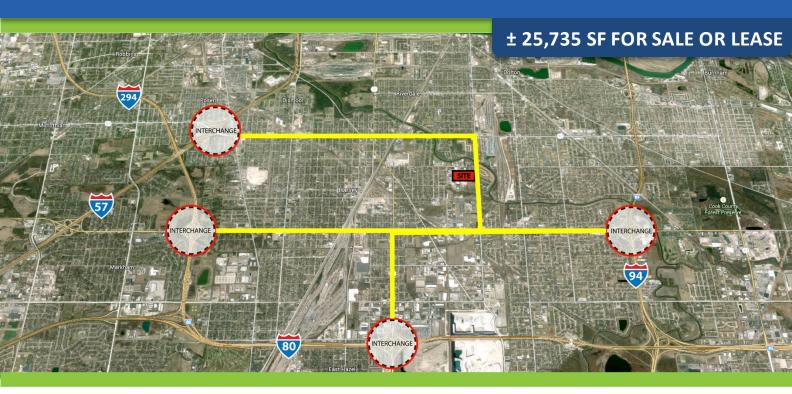

POWER: 600 Amps

Property Tax: \$36,000 Annually (6B intact)

**SALE PRICE: \$1,995,000 \$1,700,000 WITHOUT CRANES** 

& CRANE RUNWAYS

**LEASE RATE: Subject to Offer** 

- Insulated Metal Building with Extra Land
- Located between I-294, I-80, I-57 and I-94
- Located in the South Suburban Community College TIF District
- 80' Free Span Space
- Side Yard Fenced and Secured

#### ± 25,735 SF FOR SALE OR LEASE

www.entrecommercial.com

3550 Salt Creek Lane, Suite 104, Arlington Heights, IL. 60005