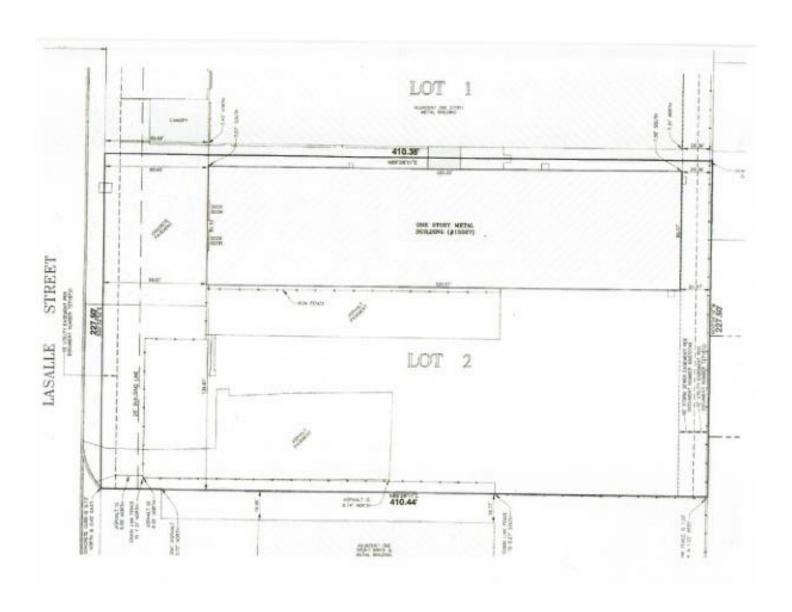

# **SPECIFICATIONS**

BUILDING SIZE: 25,735 SF

LAND: 2.14 Acres

CRANE: 2-5 Ton with 18' Under Hook

DRIVE-IN DOOR: Two

SPRINKLERED: Yes, Wet

CEILING HEIGHT: 24'

BUILT: 1994/2010

POWER: 600 Amps

Property Tax: \$36,000 Annually (6B intact)

**SALE PRICE: \$1,995,000 \$1,700,000 WITHOUT CRANES** 

& CRANE RUNWAYS

**LEASE RATE: Subject to Offer** 

- Insulated Metal Building with Extra Land
- Located between I-294, I-80, I-57 and I-94
- Located in the South Suburban Community College TIF District
- 80' Free Span Space
- Side Yard Fenced and Secured