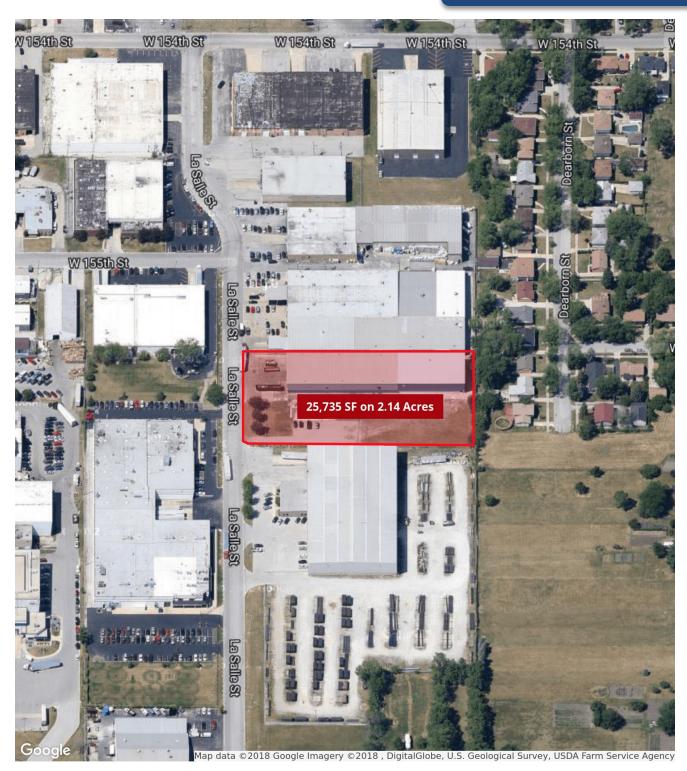

# **SPECIFICATIONS**

BUILDING SIZE: 25,735 SF

LAND: 2.14 Acres

CRANE: 2-5 Ton with 18' Under Hook

DRIVE-IN DOOR: Two

SPRINKLERED: Yes, Wet

CEILING HEIGHT: 24'

BUILT: 1994/2010

## 15527 Lasalle Street, South Holland IL