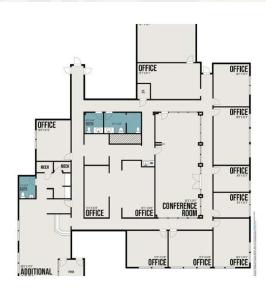

#### PROPERTY HIGHLIGHTS

- 5,700 SF of office space with on-site employee parking
- 4,100 SF of truck repair with 20' ceiling and three
  (3) 14' overhead doors, storage, two (2) man-doors, and repair office
- 25 on-site tractor and trailer parking spaces in a fenced yard
- Three (3) offices leased on the 2nd floor with elevator access
- Industrial/retail space leased in the rear of the building with access to lean-to (not included in the 23,800 SF building area)

#### PROPERTY DESCRIPTION

23,780 SF mixed-use building on 4.57 acres zoned Industrial Transport for sale. The first floor features 5,700 SF of office space and a 4,100 SF repair garage with 20' ceilings, storage office, and three (3) 14' garage doors, and parking for 25 tractor trailers. Three (3) leased offices located on the second floor with elevator access and a leased area in the back of the building with 5,000 SF storage, mezzanine, office, and lean-to for outside storage. Located less than a mile from north and southbound ramps for Exit 44 of Interstate 81.