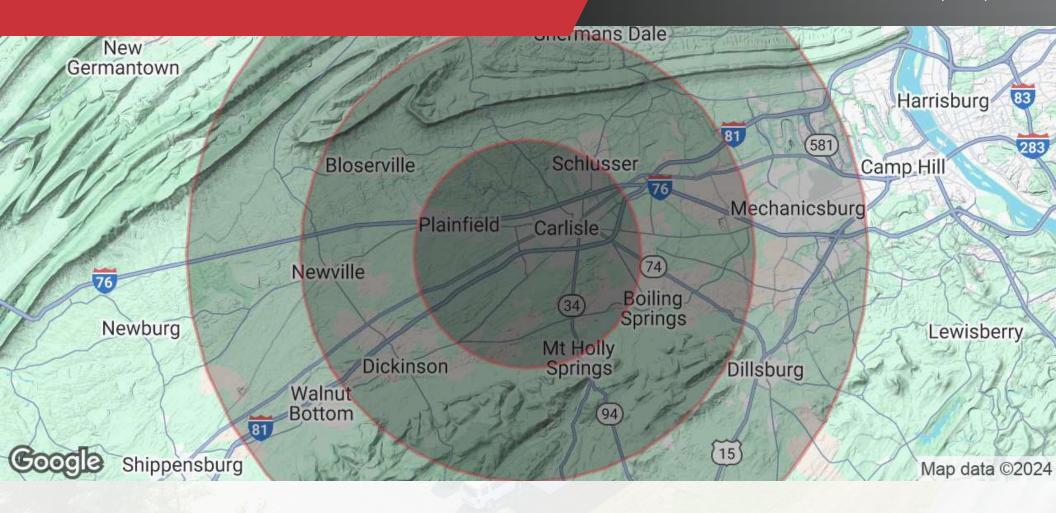

### FOR SALE

\$4,700,000

Pamela Fisher

pfisher@naicir.com | 717 713 7437

**Tony Plakas** 

tplakas@naicir.com | 717 761 5070 x150

**DEMOGRAPHICS** 

#### **POPULATION**

**5 MILES** 10 MILES 15 MILES 92.174 195.932 48.389

#### HOUSEHOLDS

5 MILES 10 MILES 15 MILES 19.428 36.764 75.657

#### INCOME

15 MILES 5 MILES 10 MILES \$101,109 \$102,659 \$111,288

**Tony Plakas** tplakas@naicir.com | 717 761 5070 x150