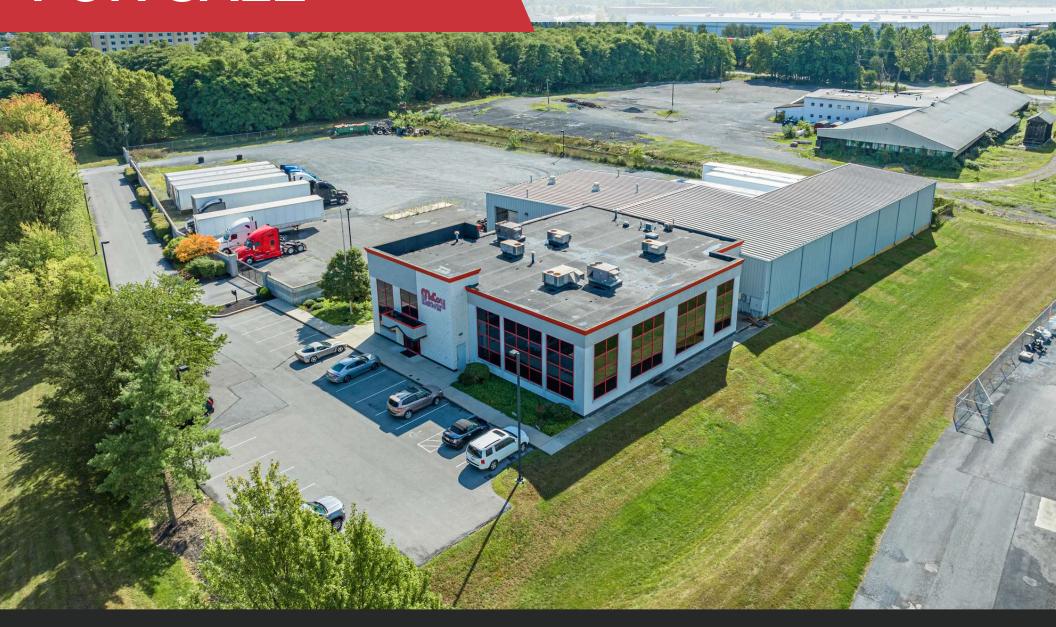

# OFFICE BUILDING/TRUCK REPAIR FACILITY

# FOR SALE

Pamela Fisher

pfisher@naicir.com | 717 713 7437

**Tony Plakas** 

tplakas@naicir.com | 717 761 5070 x150

3 Jennifer Court Carlisle, PA 17015 circommercial.com

#### PROPERTY HIGHLIGHTS

- 5,700 SF of office space with on-site employee parking
- 4,100 SF of truck repair with 20' ceiling and three
  (3) 14' overhead doors, storage, two (2) man-doors, and repair office
- 25 on-site tractor and trailer parking spaces in a fenced yard
- Three (3) offices leased on the 2nd floor with elevator access
- Industrial/retail space leased in the rear of the building with access to lean-to (not included in the 23,800 SF building area)

#### PROPERTY DESCRIPTION

23,780 SF mixed-use building on 4.57 acres zoned Industrial Transport for sale. The first floor features 5,700 SF of office space and a 4,100 SF repair garage with 20' ceilings, storage office, and three (3) 14' garage doors, and parking for 25 tractor trailers. Three (3) leased offices located on the second floor with elevator access and a leased area in the back of the building with 5,000 SF storage, mezzanine, office, and lean-to for outside storage. Located less than a mile from north and southbound ramps for Exit 44 of Interstate 81.

#### PROPERTY SUMMARY

| Address              | 1514 Commerce Avenue<br>Carlisle, PA 17015 |
|----------------------|--------------------------------------------|
| Municipality         | South Middleton<br>Township                |
| County               | Cumberland County                          |
| Tax Parcel #         | 40-09-0527-028                             |
| <b>Building Size</b> | 23,780 SF                                  |
| Year Built           | 1984                                       |