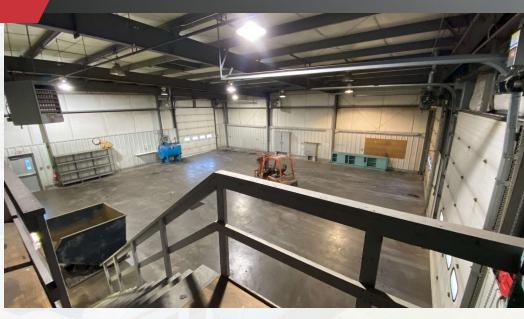

#### PROPERTY HIGHLIGHTS

- 5,700 SF of office space with on-site employee parking
- 4,100 SF of truck repair with 20' ceiling and three
  (3) 14' overhead doors, storage, two (2) man-doors, and repair office
- 25 on-site tractor and trailer parking spaces in a fenced yard
- Three (3) offices leased on the 2nd floor with elevator access
- Industrial/retail space leased in the rear of the building with access to lean-to (not included in the 23,800 SF building area)

#### PROPERTY DESCRIPTION

23,780 SF mixed-use building on 4.57 acres zoned Industrial Transport for sale. The first floor features 5,700 SF of office space and a 4,100 SF repair garage with 20' ceilings, storage office, and three (3) 14' garage doors, and parking for 25 tractor trailers. Three (3) leased offices located on the second floor with elevator access and a leased area in the back of the building with 5,000 SF storage, mezzanine, office, and lean-to for outside storage. Located less than a mile from north and southbound ramps for Exit 44 of Interstate 81.