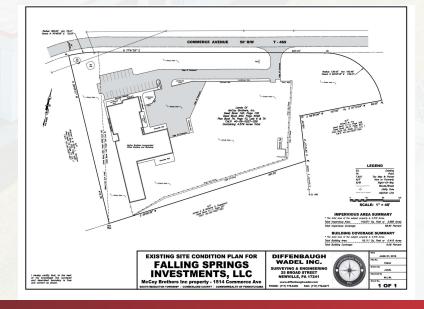

#### PROPERTY DESCRIPTION

23,780 SF mixed-use building on 4.57 acres zoned Industrial Transport for sale. The first floor features 5,700 SF of office space and a 4,100 SF repair garage with 20' ceilings, storage office, and three (3) 14' garage doors, and parking for 25 tractor trailers. Three (3) leased offices located on the second floor with elevator access and a leased area in the back of the building with 5,000 SF storage, mezzanine, office, and lean-to for outside storage. Located less than a mile from north and southbound ramps for Exit 44 of Interstate 81.

#### PROPERTY SUMMARY

| Address              | 1514 Commerce Avenue<br>Carlisle, PA 17015 |
|----------------------|--------------------------------------------|
| Municipality         | South Middleton<br>Township                |
| County               | Cumberland County                          |
| Tax Parcel #         | 40-09-0527-028                             |
| <b>Building Size</b> | 23,780 SF                                  |
| Year Built           | 1984                                       |