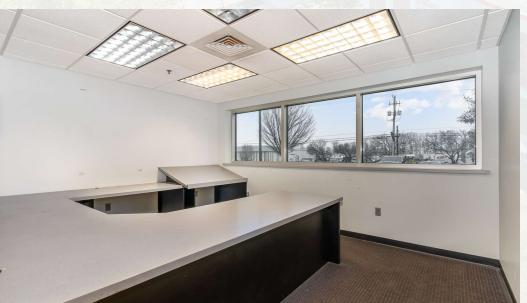

#### PROPERTY HIGHLIGHTS

- 5,700 SF of office space with on-site employee parking
- 4,100 SF of truck repair with 20' ceiling and three
  (3) 14' overhead doors, storage, two (2) man-doors, and repair office
- 25 on-site tractor and trailer parking spaces in a fenced yard
- Three (3) offices leased on the 2nd floor with elevator access
- Industrial/retail space leased in the rear of the building with access to lean-to (not included in the 23,800 SF building area)

#### PROPERTY DESCRIPTION

23,780 SF mixed-use building on 4.57 acres zoned Industrial Transport for sale. The first floor features 5,700 SF of office space and a 4,100 SF repair garage with 20' ceilings, storage office, and three (3) 14' garage doors, and parking for 25 tractor trailers. Three (3) leased offices located on the second floor with elevator access and a leased area in the back of the building with 5,000 SF storage, mezzanine, office, and lean-to for outside storage. Located less than a mile from north and southbound ramps for Exit 44 of Interstate 81.