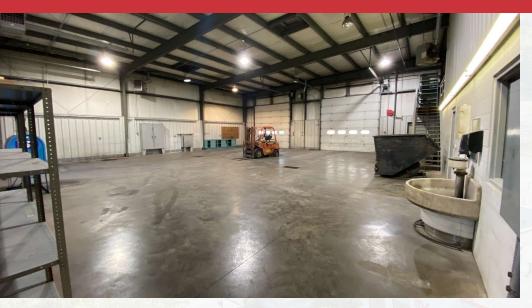

#### PROPERTY HIGHLIGHTS

- 5,700 SF of office space with on-site employee parking
- 4,100 SF of truck repair with 20' ceiling and three
  (3) 14' overhead doors, storage, two (2) man-doors, and repair office
- 25 on-site tractor and trailer parking spaces in a fenced yard
- Three (3) offices leased on the 2nd floor with elevator access
- Industrial/retail space leased in the rear of the building with access to lean-to (not included in the 23,800 SF building area)

#### PROPERTY DESCRIPTION

23,780 SF mixed-use building on 4.57 acres zoned Industrial Transport for sale. The first floor features 5,700 SF of office space and a 4,100 SF repair garage with 20' ceilings, storage office, and three (3) 14' garage doors, and parking for 25 tractor trailers. Three (3) leased offices located on the second floor with elevator access and a leased area in the back of the building with 5,000 SF storage, mezzanine, office, and lean-to for outside storage. Located less than a mile from north and southbound ramps for Exit 44 of Interstate 81.