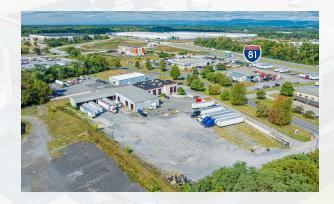

s. Three (3) leased offices located on the second floor with elevator access and a leased area in the back of the building with 5,000 SF storage, mezzanine, office, and lean-to for outside storage. Located less than a mile from north and southbound ramps for Exit 44 of Interstate 81.

#### PROPERTY SUMMARY

| Address              | 1514 Commerce Avenue<br>Carlisle, PA 17015 |
|----------------------|--------------------------------------------|
| Municipality         | South Middleton<br>Township                |
| County               | Cumberland County                          |
| Tax Parcel #         | 40-09-0527-028                             |
| <b>Building Size</b> | 23,780 SF                                  |
| Year Built           | 1984                                       |



#### **OFFERING SUMMARY**

| Sale Price    | \$4,700,000 |
|---------------|-------------|
| Lot Size      | 4.57 acres  |
| Building Size | 23,780 SF   |

#### **BUILDING INFORMATION**

| Construction        | Steel & masonry      |
|---------------------|----------------------|
| # of Floors         | Two (2)              |
| Restrooms           | Various              |
| HVAC                | Yes                  |
| Electrical Capacity | 3 Phase              |
| Roof                | Flat                 |
| Ceilings            | Varies up to 20'     |
| Walls               | Drywall and-or block |
| Floor Type          | Tile                 |
| Basement            | No                   |
| Number of Elevators | One (1)              |
| Business ID Sign    | Yes                  |