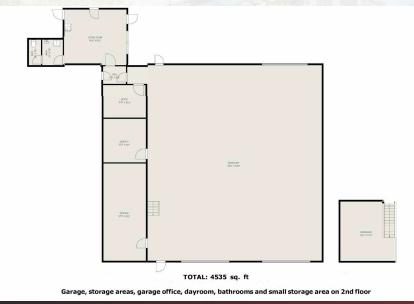

#### PROPERTY HIGHLIGHTS

- 5,700 SF of office space with on-site employee parking
- 4,100 SF of truck repair with 20' ceiling and three
  (3) 14' overhead doors, storage, two (2) man-doors, and repair office
- 25 on-site tractor and trailer parking spaces in a fenced yard
- Three (3) offices leased on the 2nd floor with elevator access
- Industrial/retail space leased in the rear of the building with access to lean-to (not included in the 23,800 SF building area)

#### PROPERTY DESCRIPTION

23,780 SF mixed-use building on 4.57 acres zoned Industrial Transport for sale. The first floor features 5,700 SF of office space and a 4,100 SF repair garage with 20' ceilings, storage office, and three (3) 14' garage doors, and parking for 25 tractor trailers. Three (3) leased offices located on the second floor with elevator access and a leased area in the back of the building with 5,000 SF storage, mezzanine, office, and lean-to for outside storage. Located less than a mile from north and southbound ramps for Exit 44 of Interstate 81.

#### PROPERTY SUMMARY

| Address              | 1514 Commerce Avenue<br>Carlisle, PA 17015 |
|----------------------|--------------------------------------------|
| Municipality         | South Middleton<br>Township                |
| County               | Cumberland County                          |
| Tax Parcel #         | 40-09-0527-028                             |
| <b>Building Size</b> | 23,780 SF                                  |
| Year Built           | 1984                                       |