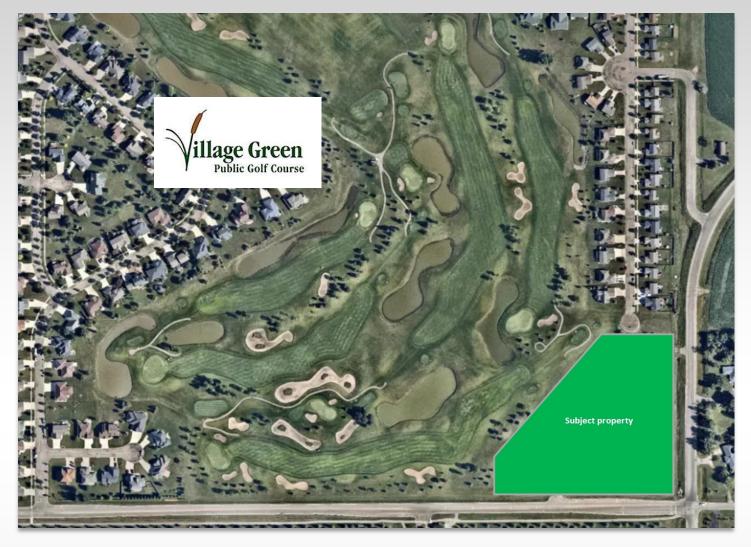

## **RE/MAX**

40th Ave & 40th St, Moorhead, MN

Unique opportunity to acquire 7.50 acres of prime development land adjacent to Village Green Golf Course in Moorhead, Minnesota. Ideally located at the corner of 40th Avenue and 40th Street and is only a few blocks away from Reinertsen Elementary School . Development is currently zoned single family but city is open to discussing other opportunities.

> PROPERTY SIZE: SALE PRICE: ZONING: TAXES / SPECIALS:

324,834 sf approximately (exact sf TBD) \$975,000.00 RLD3—Residential Low Density 3 Contact agent

Kelly Parrett / Commercial Realtor Broker Associate 1.701.361.1387 kellyparrett@remax.net www.legacycommercialnd.com