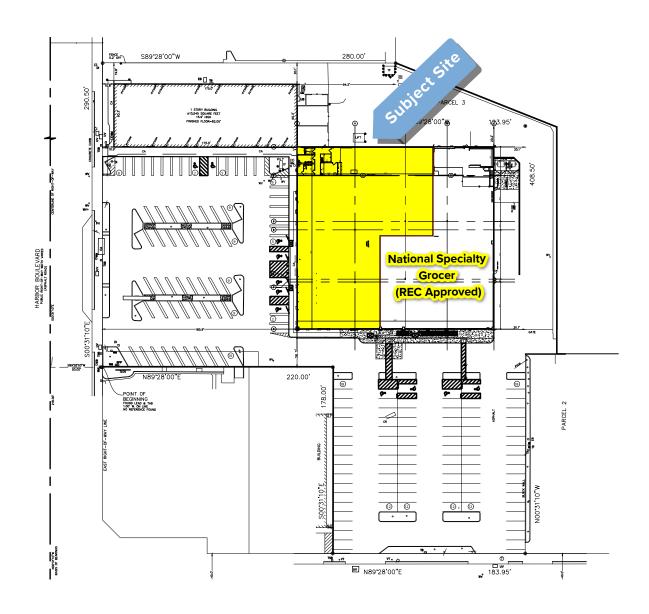

### **SITE PLAN**

PROPOSED RE-STRIPING PLAN

SCALE 1/64" = 1'-0"

- $\pm$ 18,098 SF demised portion of the box
- Located at the highly trafficked intersection of Harbor Blvd and Victoria St
- Convenient surface area parking with 2 parking lots off both major streets
- Prominent street visibility with pylon and monument signage
- Easily accessible with four access points, three of which are full access