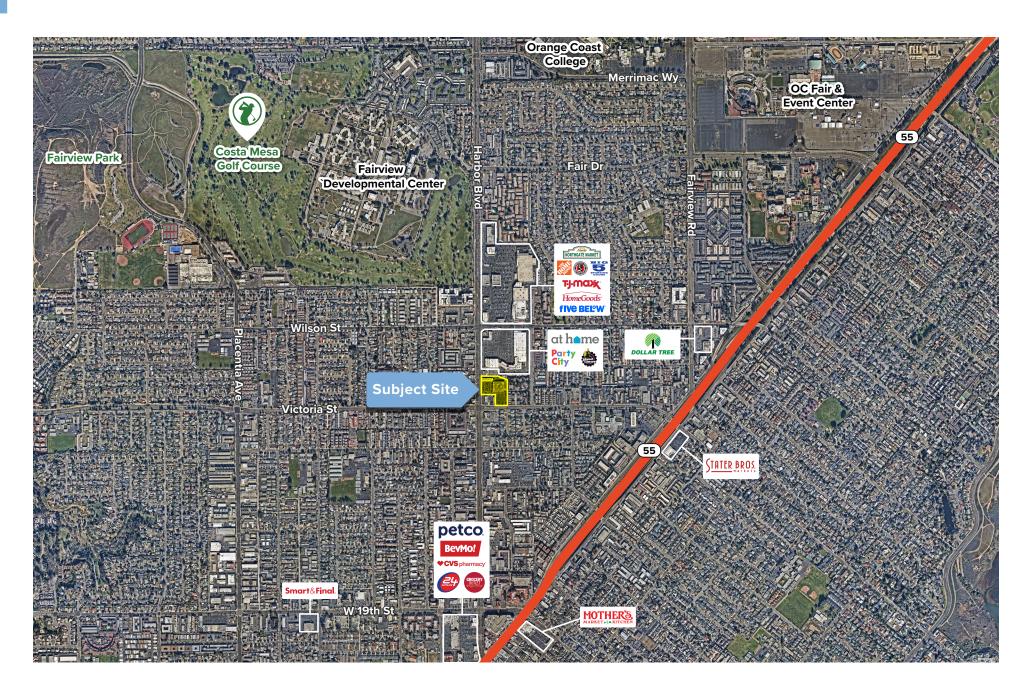

## **TRADE AREA HIGHLIGHTS**

### **PROJECT HIGHLIGHTS**

Address 2180 Harbor Blvd, Costa Mesa, CA 92627

**Population (2 mi)** 96,435

Median HH Income (2 mi) \$102,496

**Employees (2 mi)** 56,171

**Traffic Counts** Harbor Blvd - 40,000 ADT Victoria St - 30,000 ADT

- $\pm$ 18,098 SF demised portion of the box
- Located at the highly trafficked intersection of Harbor Blvd and Victoria St
- Convenient surface area parking with 2 parking lots off both major streets
- Prominent street visibility with pylon and monument signage
- Easily accessible with four access points, three of which are full access