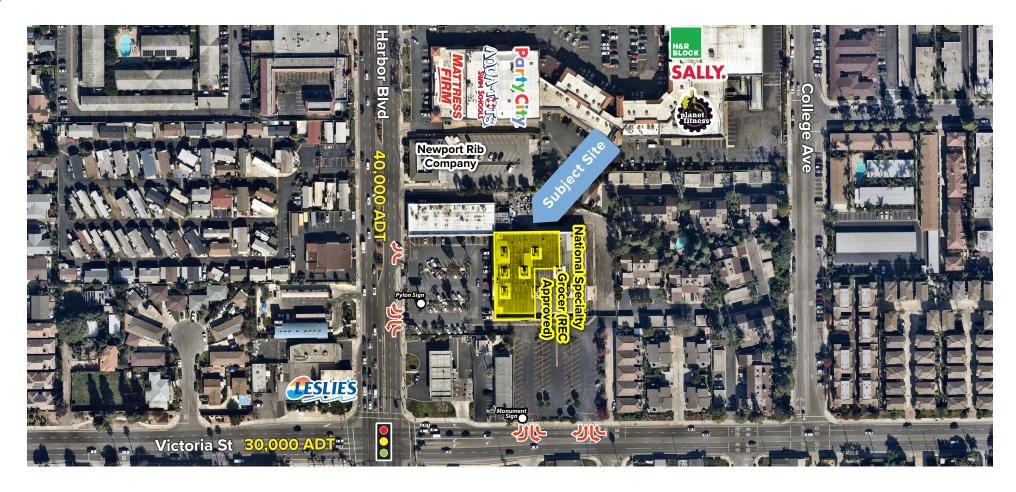

## **TRADE AREA HIGHLIGHTS**

### **GROCERY COMPETITION MAP**

### **PROJECT HIGHLIGHTS**

Address 2180 Harbor Blvd, Costa Mesa, CA 92627

**Population (2 mi)** 96,435

Median HH Income (2 mi) \$102,496

**Employees (2 mi)** 56,171

**Traffic Counts** Harbor Blvd - 40,000 ADT Victoria St - 30,000 ADT