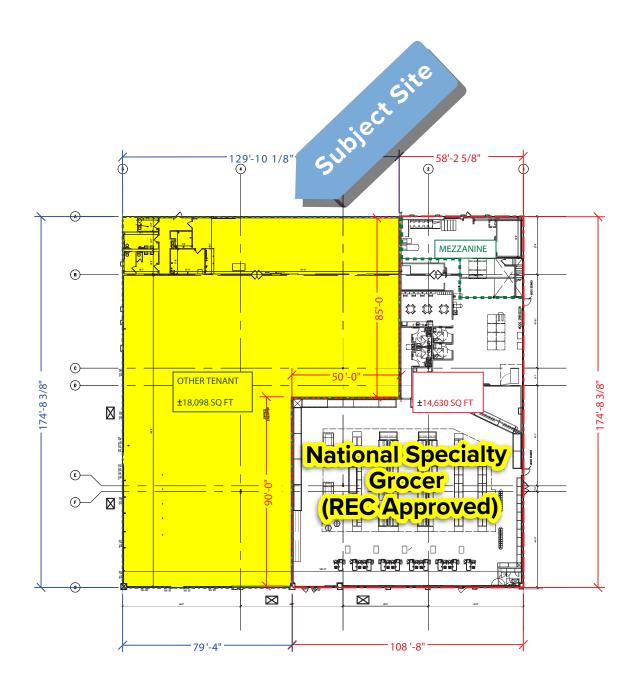

### **DEMISING PLAN**

- $\pm$ 18,098 SF demised portion of the box
- Located at the highly trafficked intersection of Harbor Blvd and Victoria St
- Convenient surface area parking with 2 parking lots off both major streets
- Prominent street visibility with pylon and monument signage
- Easily accessible with four access points, three of which are full access