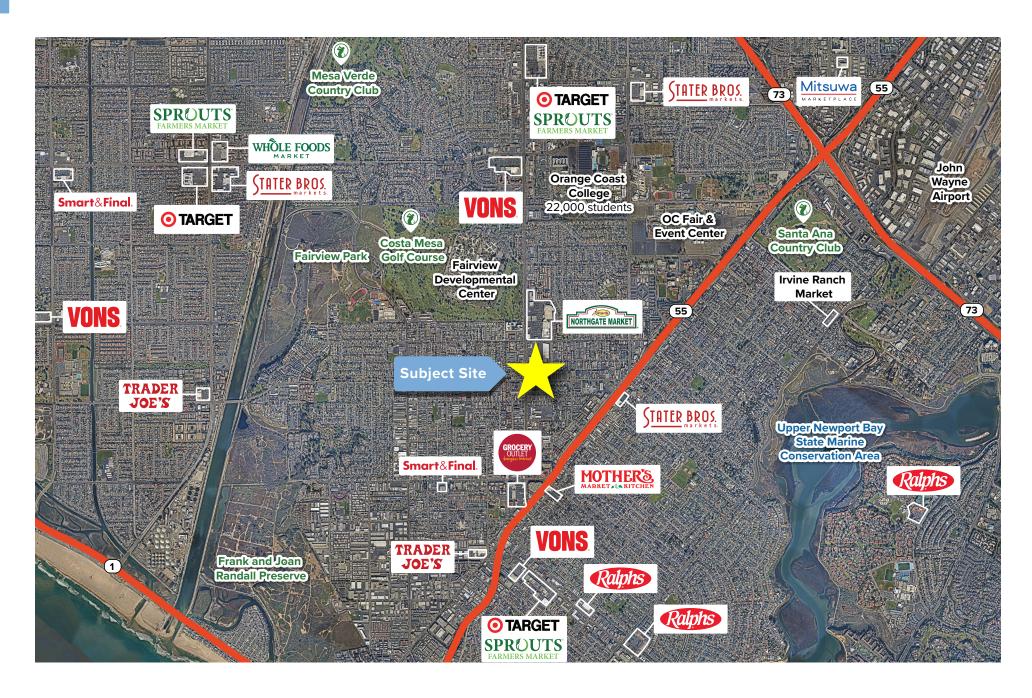

retail.com

3333 Michelson Dr, Suite 150 Irvine, CA 92612

### **PROJECT HIGHLIGHTS**



Address 2180 Harbor Blvd, Costa Mesa, CA 92627

**Population (2 mi)** 96,435

Median HH Income (2 mi) \$102,496

**Employees (2 mi)** 56,171

**Traffic Counts** Harbor Blvd - 40,000 ADT Victoria St - 30,000 ADT

- $\pm$ 18,098 SF demised portion of the box
- Located at the highly trafficked intersection of Harbor Blvd and Victoria St
- Convenient surface area parking with 2 parking lots off both major streets
- Prominent street visibility with pylon and monument signage
- Easily accessible with four access points, three of which are full access

### **SITE PLAN**



PROPOSED RE-STRIPING PLAN

SCALE 1/64" = 1'-0"

### **DEMISING PLAN**



## **TRADE AREA HIGHLIGHTS**



### **GROCERY COMPETITION MAP**





### **JOHN ROMM**

714.906.9804 jromm@w-retail.com Lic. 01752292

#### **JOHN LEFFLER**

714.454.7502 jleffler@w-retail.com Lic. 01327613

#### **LAUREN COLEMAN**

949.988.3204 lcoleman@w-retail.com Lic. 02123668