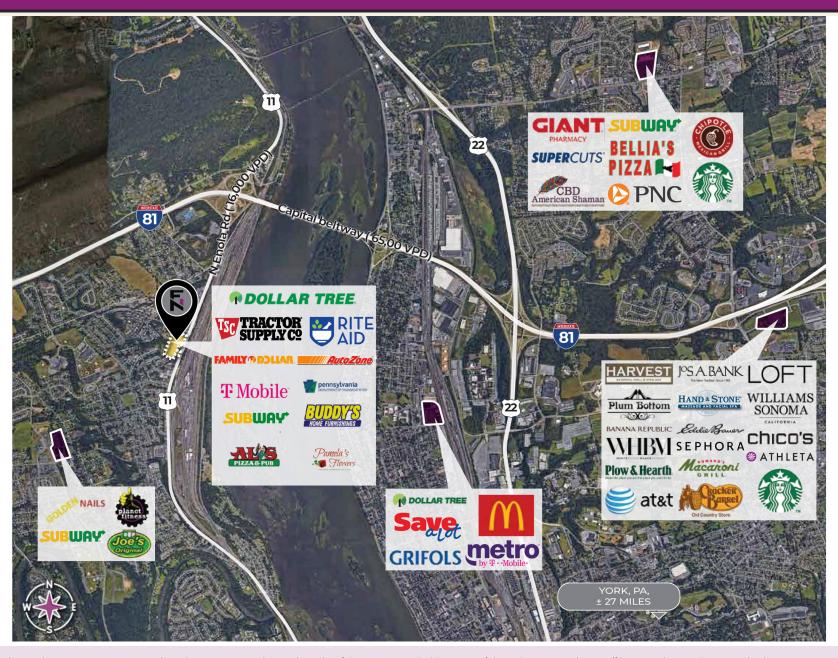

## **PROPERTY FEATURES**

PARKING 657

- Summerdale Plaza is a 147,916 SF shopping center, positioned as the first convenience-based center in East Pennsboro Township off the first exit enter the Western Shore of Harrisburg on Interstate 81.
- The center is co-anchored by a 20,727 SF Tractor Supply and a 17,175 SF Dollar Tree and Family Dollar side by side store.
- A dynamic mix of daily needs national and local tenants include Autozone, Rite-Aid, PA Wine & Spirits and PennDOT.
- The property is located directly off N.Enola Road with traffic counts of over 16,000 VPD and is easily accessible by I-81 that runs directly into Harrisburg with traffic counts of over 65,000 VPD.
- Within a 5-mile radius the population is over 144,000 people with an average HHI of over \$104,000.