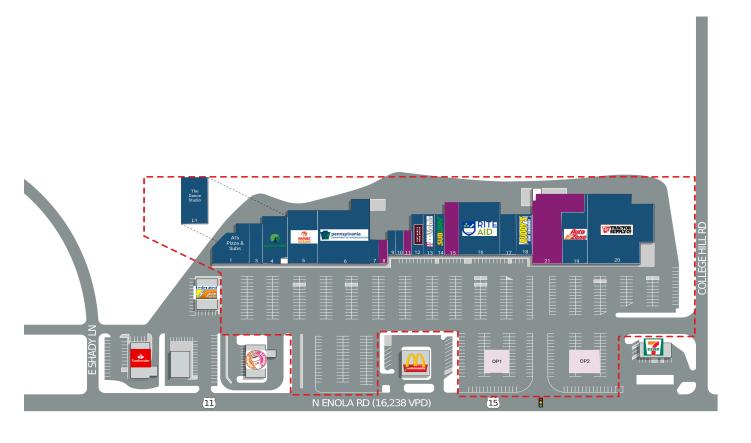

## **SUMMERDALE PLAZA**

429 N. Enola Road, Enola, PA 17025

| SUITE | TENANT NAME              | SF     |
|-------|--------------------------|--------|
| L1    | The Dance Studio         | 9,229  |
| OP1   | PAD SITE AVAILABLE       |        |
| OP2   | PAD SITE AVAILABLE       |        |
| 1     | Al's Pizza & Subs        | 4,913  |
| 3     | CA Nails                 | 2,500  |
| 4     | Dollar Tree              | 8,900  |
| 5     | Family Dollar            | 8,275  |
| 6     | PennDot                  | 21,539 |
| 7     | China Taste              | 1,200  |
| 8     | Available                | 1,680  |
| 9     | Pamela's Flowers         | 800    |
| 10    | Pamela's Flowers         | 1,550  |
| 11    | Available                | 650    |
| 12    | PA Wine & Spirits        | 2,842  |
| 13    | T-Mobile                 | 3,000  |
| 14    | Subway                   | 2,000  |
| 15    | Available                | 5,000  |
| 16    | Rite Aid                 | 13,267 |
| 17    | Smoker's Express         | 3,000  |
| 18    | Buddy's Home Furnishings | 5,000  |
| 19    | AutoZone                 | 9,128  |
| 20    | Tractor Supply           | 20,727 |
| 21    | Available                | 22,716 |