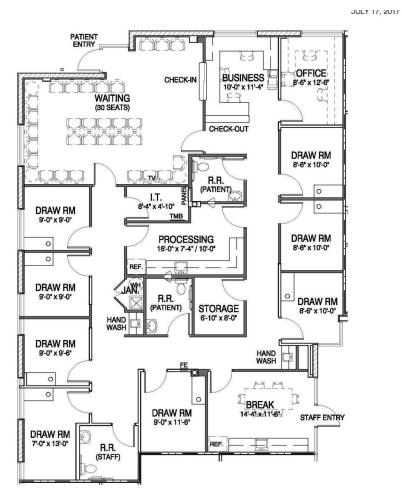

Plaza Companies www.theplazaco.com PEORIA | PHOENIX | SCOTTSDALE

13760 N 93RD AVE, PEORIA, AZ 85381

**Floor Plans** 

#### SUITE 107 - 2,681 RSF

Brielle Torel Senior Brokerage Advisor

C 623.277.7480 brielle.torel@theplazaco.com Copyright © 2024 Plaza Companies. All rights reserved. The information above has been obtained from sources believed reliable. While we do not doubt its accuracy, we make no guarantee, warranty, or representation about it. It is your responsibility to confirm accuracy and completeness. Any projections, opinions, assumptions, or estimates are used for example only and do not represent the current or future performance of the property. The value of this transaction to you depends on tax and other factors which should be evaluated by your tax, financial and legal advisors. You and your advisors should conduct a careful independent investigation of the property to determine to your satisfaction, the suitability of the property for your needs.