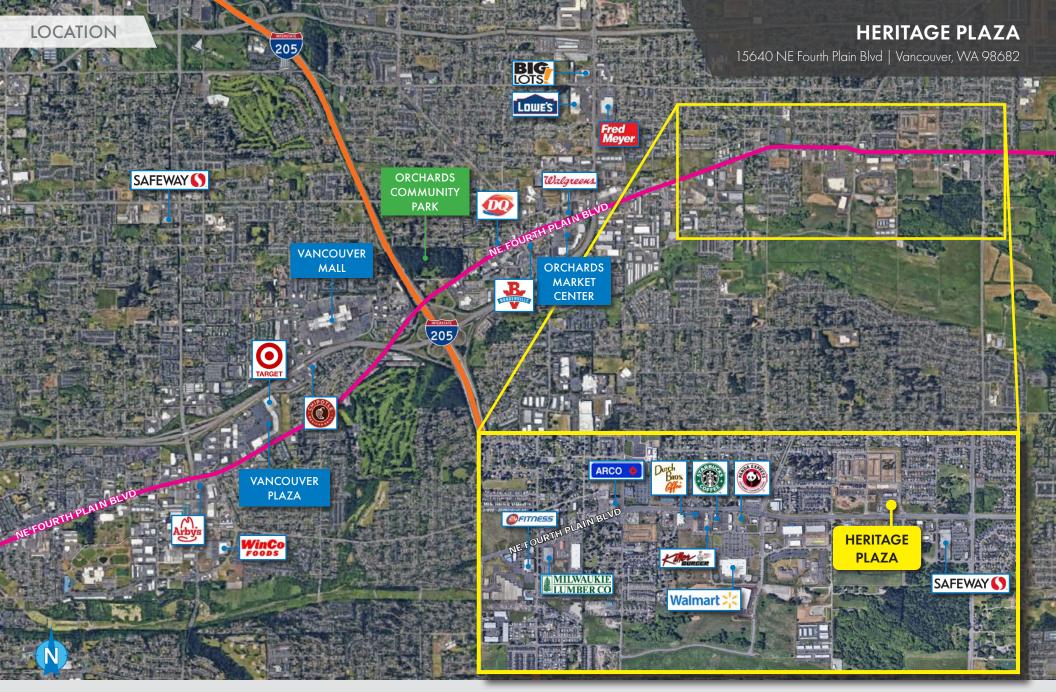

#### **RETAIL SPACE FOR LEASE**

With strong curb appeal and an ideal location, Heritage Plaza is a perfect opportunity for any business. Located in Vancouver at the signalized intersection of NE Fourth Plain Blvd and NE 156th, the property is ideally positioned near abundant housing, numerous amenities, parks, public transportation, and has strong traffic counts and retail demographics.