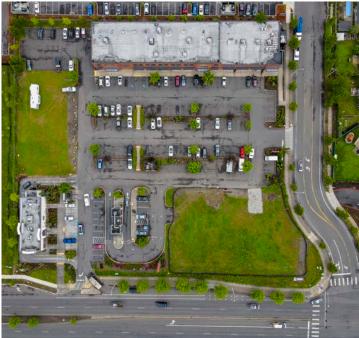

#### **PROPERTY HIGHLIGHTS**

- Year built: 2017
- Zoned: CC
- 8/1,000 Parking

#### **AVAILABLE SPACES**

#### Suite 103-104

- ± 1,500 SF
- Asking: \$18 PSF, NNN
- Suite 112 • ± 1,400 SF
- Asking: \$18 PSF, NNN