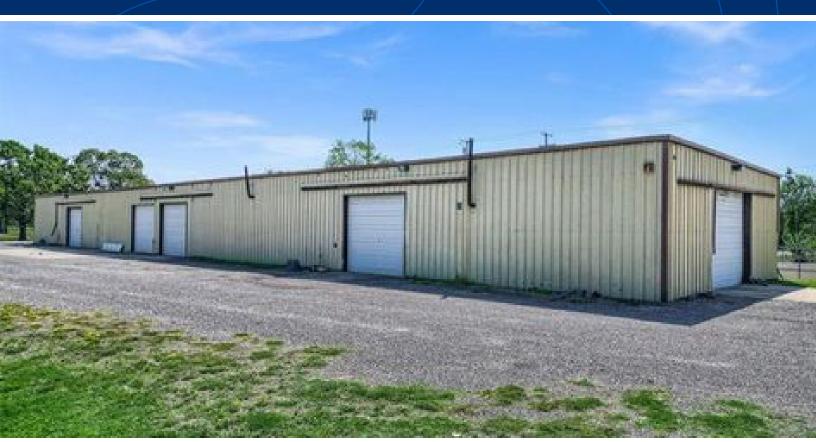

#### **PROPERTY SUMMARY**

9,000 SF on 1.10 acres

Buyer closing on an adjacent .3 acres so can expand the yard

Plans to upgrade the exterior of the facility, expand one door to 12 feet and clean up the office.

As part of a lease, Landlord will clear the yard and lay down gravel to expand the outside storage.

James Mantzuranis jmantzuranis@streamrealty.com 214.267.0494 Luke Lochausen luke.lochausen@streamrealty.com 214.560.5129