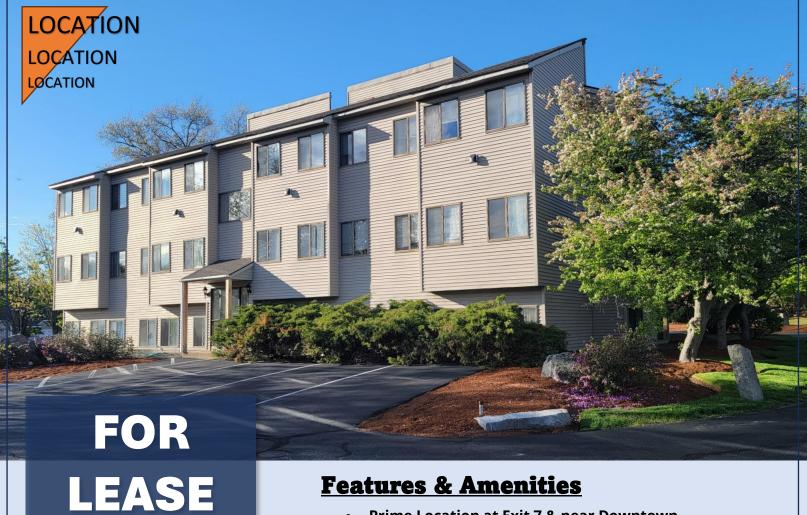

2 Wellman Avenue Nashua, NH

## **Features & Amenities**

- Prime Location at Exit 7 & near Downtown
- **Spacious Parking Lot**
- Flexible Lease terms
- Heat, Water, Sewer Included

| RENT      |                                            | SQUARE FEET | RENT / SF    | AVAILABLE   |
|-----------|--------------------------------------------|-------------|--------------|-------------|
| Suite 215 | \$500.00/ mo + Elec                        | 350         | \$17.14 / yr | NOW         |
| Suite 340 | \$590.00/ mo + Elec<br>New Carpet & Paint! | 340         | \$20.82 / yr | NOW         |
| Suite 365 | \$317.00/ mo + Elec                        | 210         | \$18.11 / yr | NOW         |
| Suite 370 | \$590.00/ mo + Elec                        | 350         | \$20.23 / yr | COMING SOON |