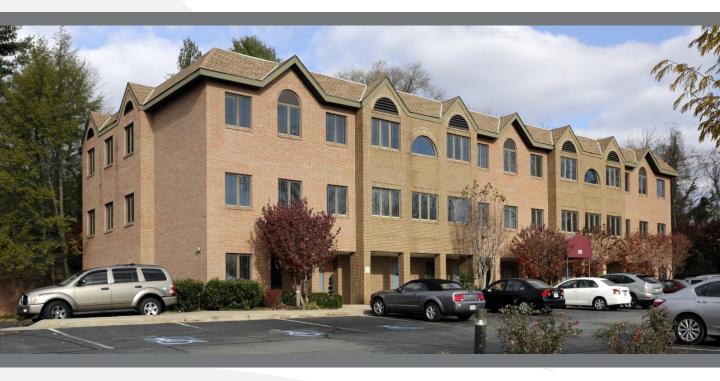

243 Church St. NW, Vienna, VA

### Windover Office Building

### **Property Highlights**

- Great Sought after Vienna Location
- At the intersection of Pleasant & Church Streets
- Well maintained elevator building
- Operational Pella windows
- Ample parking
- Walking distance to many amenities

## **Building Photos**

The information above was furnished to us by sources we believe to be reliable but no warranty or representation is made to its accuracy. It is your responsibility to independently confirm its accuracy and completeness. This offering is subject to correction or errors and omissions, change of pricing, prior to sale/lease or withdrawal from the market, without notice.