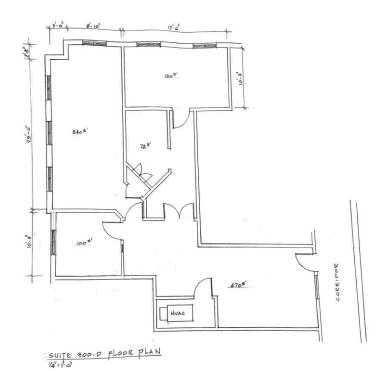

#### Ellie Bechtle

703.435.4007 x 107 ebechtle@veritycommercial.com

243 Church St. NW, Vienna, VA

Floor Plan

### SUITE 300D - 1,603 SF

### **Current Floor Plan**