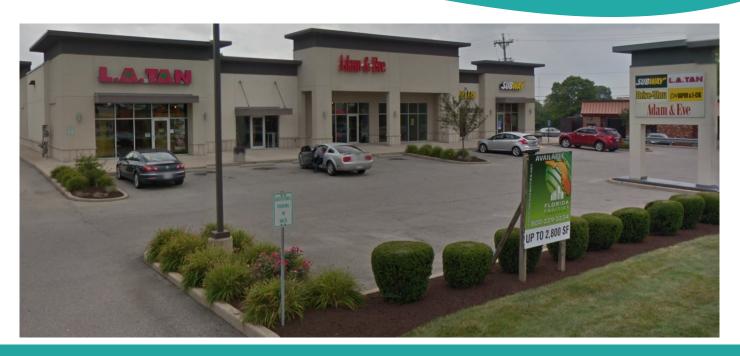

## **ASH STREET CENTER**

1225 - 1235 East Ash Street Piqua, Ohio 45356

The Ash Street Center is a 9,600 square foot strip center conveniently located just off I-75, across the street from Home Depot, Walmart and next door to national fast food restaurants like Arby's, Taco Bell and Wendy's.

## **VACANT:**

2000 Square Foot End Cap Rent PSF: \$15.00

**Operating Expenses PSF: \$6.83** 

## **Current Tenants:**

| 1235 | VACANT       | 2,000 SF |
|------|--------------|----------|
| 1233 | Adam & Eve   | 3,200 SF |
| 1229 | Employbridge | 1,600 SF |
| 1227 | Metro PCS    | 1,200 SF |
| 1225 | Subway       | 1,600 SF |