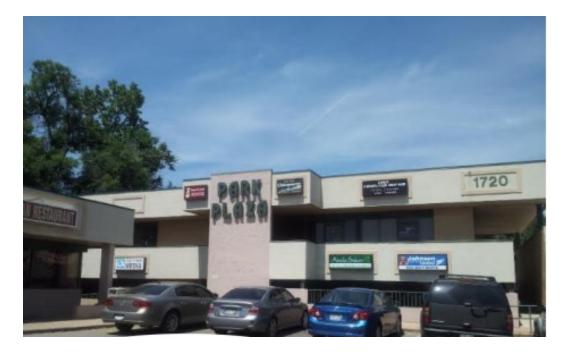

# RETAIL & OFFICE SPACE AVAILABLE CITY PARK PLAZA

## 1720 WEST MULBERRY STREET FORT COLLINS, CO 80521

High traffic counts & a large on-street monument sign. 1 small 600 sf space & 1 larger 1,800 sf (incl. reception area, 6-7 offices, conference room, large open area for workstations, kitchen & 2 restrooms) left. Great tenant draws including Lupita's Mexican Restaurant & excellent street visibility.