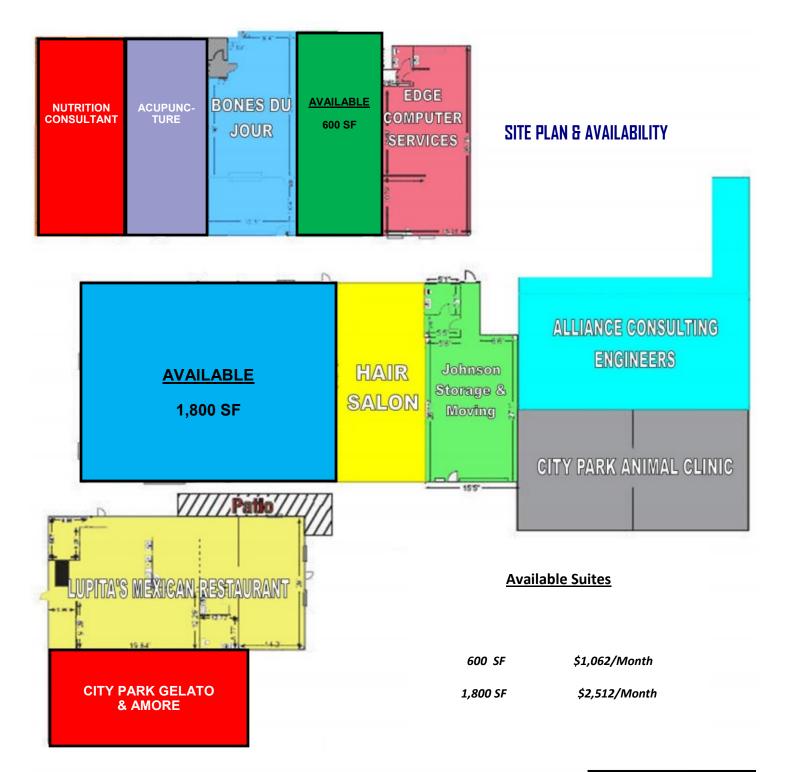

## 1720 WEST MULBERRY STREET FORT COLLINS, CO 80521

High traffic counts & a large on-street monument sign. 1 small 600 sf space & 1 larger 1,800 sf (incl. reception area, 6-7 offices, conference room, large open area for workstations, kitchen & 2 restrooms) left. Great tenant draws including Lupita's Mexican Restaurant & excellent street visibility.

#### AVAILABLE

<u>600 SF</u> \$15.00 PSF + NNN (\$6.25 PSF)

<u>1,800 SF</u> \$10.50 PSF + NNN (\$6.25 PSF)

**Available Now** 

## <u>AVAILABLE</u>

<u>600 SF</u> \$15.00 PSF + NNN (\$6.25 PSF)

### <u>1,800 SF</u>

\$10.50 PSF

+ NNN (\$6.25 PSF)

### **Available Now**