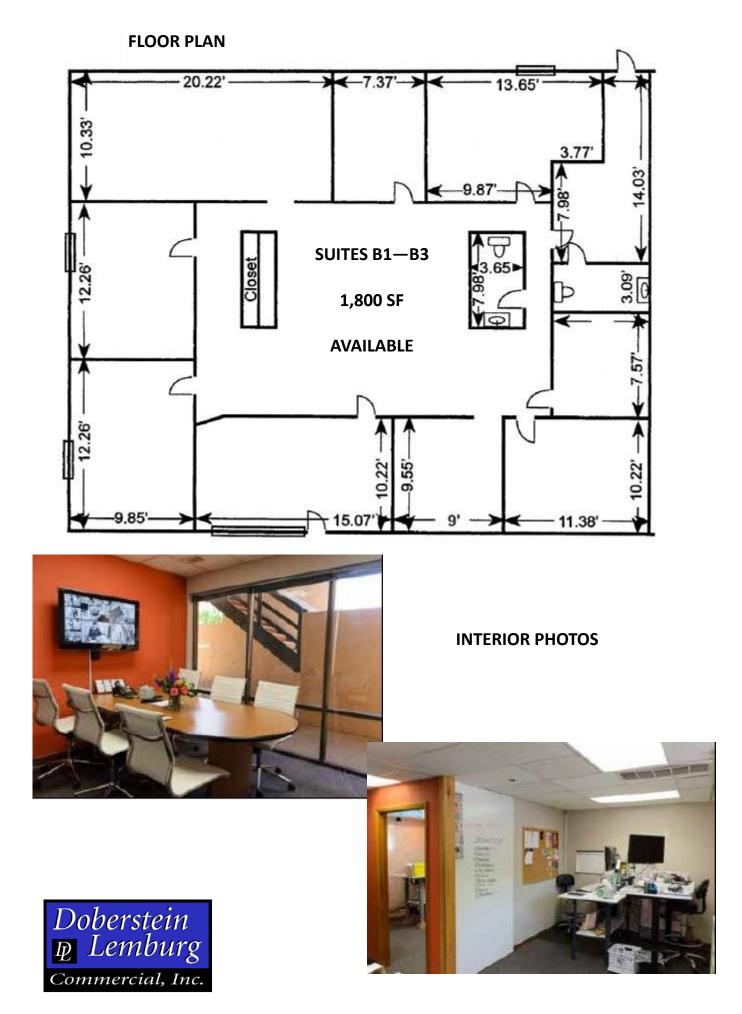

## 1720 WEST MULBERRY STREET FORT COLLINS, CO 80521

High traffic counts & a large on-street monument sign. 1 small 600 sf space & 1 larger 1,800 sf (incl. reception area, 6-7 offices, conference room, large open area for workstations, kitchen & 2 restrooms) left. Great tenant draws including Lupita's Mexican Restaurant & excellent street visibility.