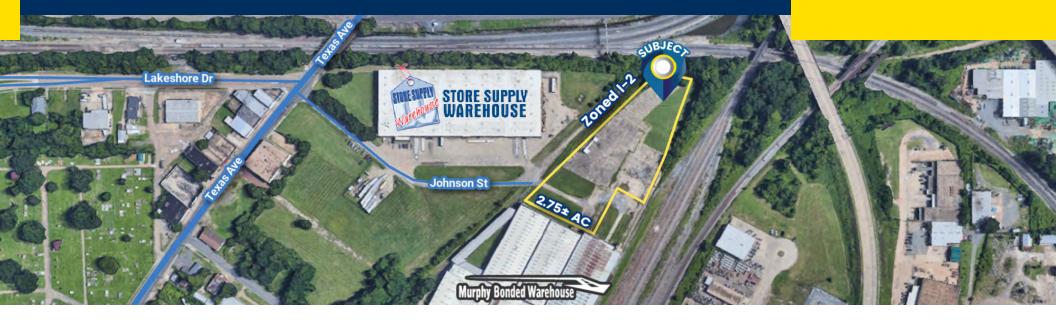

## **Property Overview**

The subject property is zoned I-2 and features a  $\pm$  2.75-acre lot including improvements and fencing. Land splits are available, contact agent for more information.

Centrally located in between I-49 and I-20, the property is right off Texas Ave (via Johnson St.), is in close proximity to the I20/Lakeshore Dr exit, and it sits three (3) miles from Downtown Shreveport. The property is also easily accessible and less than two miles from Linwood Ave, Kings Hwy, and Mansfield Rd.

## Offering Summary

| Subtype           | Industrial, Self Storage, Other              |
|-------------------|----------------------------------------------|
| Land Area         | 2.75 Acres                                   |
| Lease Rate        | \$1,000/AC (Monthly)<br>\$0.28 / SF (Annual) |
| Base Monthly Rent | \$2,750                                      |
| Lease Type        | Gross                                        |
| Zoning            | I-2                                          |
| Tax ID/APN        | 171401143002100                              |
|                   |                                              |