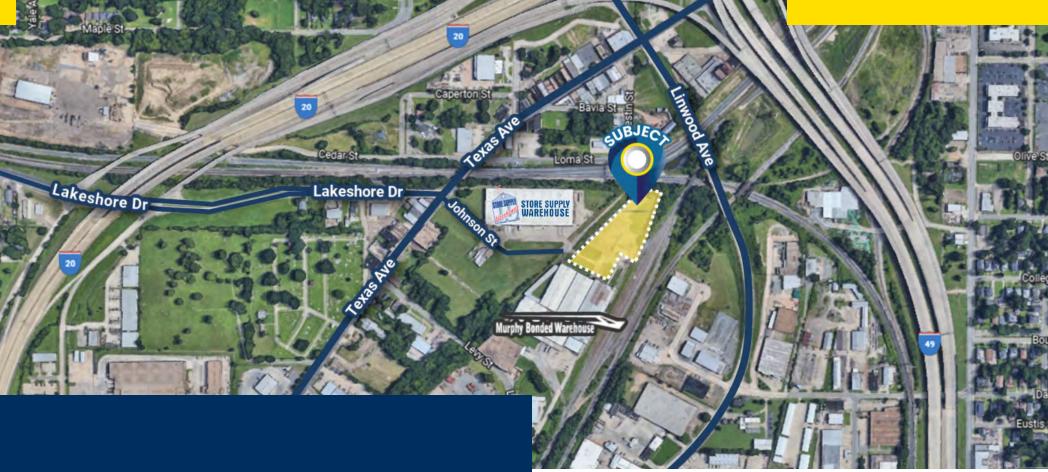

## **Property Overview**

The subject property is zoned I-2 and features a  $\pm$  2.75-acre lot including improvements and fencing. Land splits are available, contact agent for more information.

Centrally located in between I-49 and I-20, the property is right off Texas Ave (via Johnson St.), is in close proximity to the I20/Lakeshore Dr exit, and it sits three (3) miles from Downtown Shreveport. The property is also easily accessible and less than two miles from Linwood Ave, Kings Hwy, and Mansfield Rd.