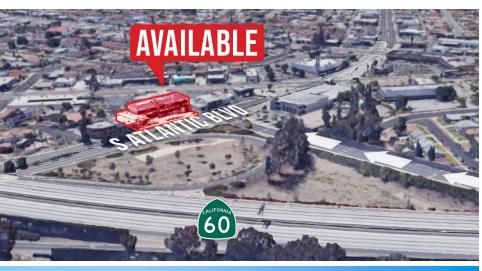

# **Busy Atlantic Blvd. Spaces Off the 60 Freeway Available for Lease**

212 S. Atlantic Boulevard, Los Angeles, CA 90022

### **AREA AMENITIES**

- Dense population demographics
- Close to numerous successful national & regional tenants
- Immediately off the 60 Freeway
- Situated on Atlantic Boulevard

| DEMOS          | 1 MILE                                                                     | 3 MILE   | 5 MILE   |
|----------------|----------------------------------------------------------------------------|----------|----------|
| Population     | 38,519                                                                     | 262,004  | 713,407  |
| Avg. HH Income | \$75,339                                                                   | \$78,766 | \$77,881 |
| Daytime Pop    | 29,943                                                                     | 207,750  | 584,164  |
| Traffic Count  | ± 35,316 cars per day (at intersection)<br>± 257,072 cars per day (60 FWY) |          |          |