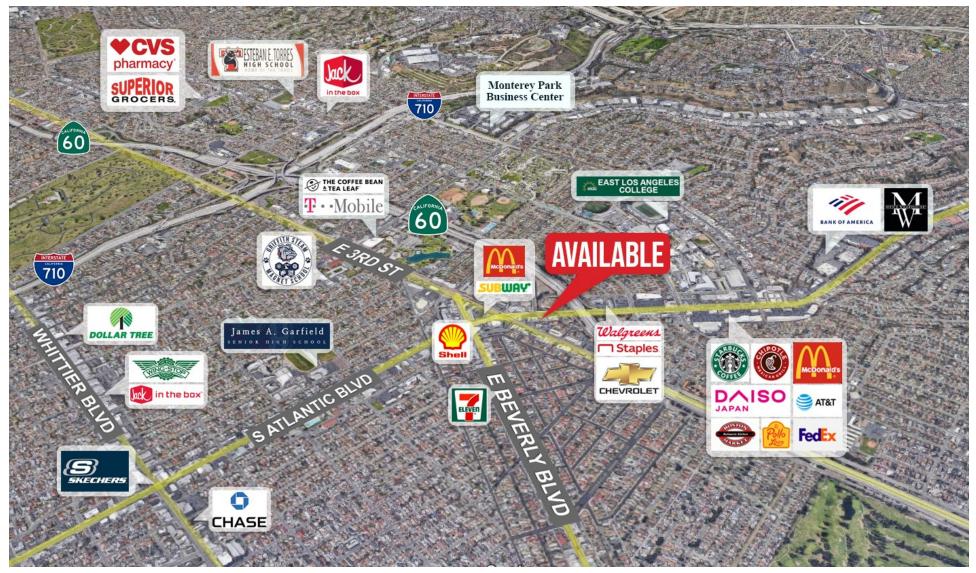

### **AREA AMENITIES**

- Dense population demographics
- Close to numerous successful national & regional tenants
- Immediately off the 60 Freeway
- Situated on Atlantic Boulevard

| DEMOS          | 1 MILE                                                                     | 3 MILE   | 5 MILE   |
|----------------|----------------------------------------------------------------------------|----------|----------|
| Population     | 38,519                                                                     | 262,004  | 713,407  |
| Avg. HH Income | \$75,339                                                                   | \$78,766 | \$77,881 |
| Daytime Pop    | 29,943                                                                     | 207,750  | 584,164  |
| Traffic Count  | ± 35,316 cars per day (at intersection)<br>± 257,072 cars per day (60 FWY) |          |          |