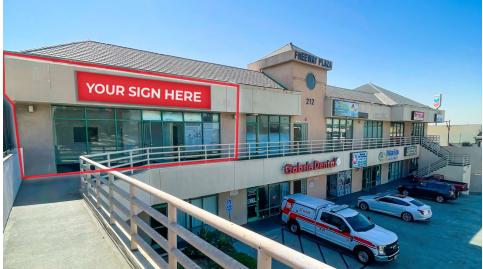

### **PROPERTY FEATURES**

- Suite 201 ±1,358 SF space available
- Suite 107 ±900 SF space available
- Well-maintained property features high street visibility, monument signage opportunity
- Unit has its own private restroom and A/C control
- Tenant pays own electricity
- 2nd floor tenancy
- Ample parking in both surface + underground parking lots