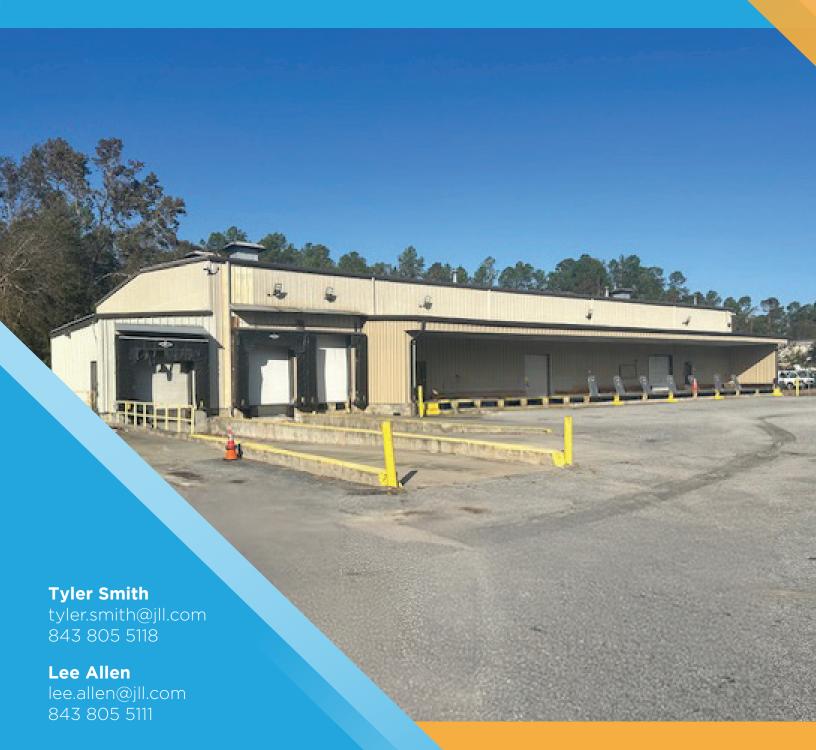

# FOR LEASE

11,300 SF Warehouse with Laydown Yard 1713 N Leg Court, Augusta, Georgia 30909

**Tyler Smith** 

tyler.smith@ill.com

Lee Allen lee.allen@jll.com

843 805 5118 843 805 5111