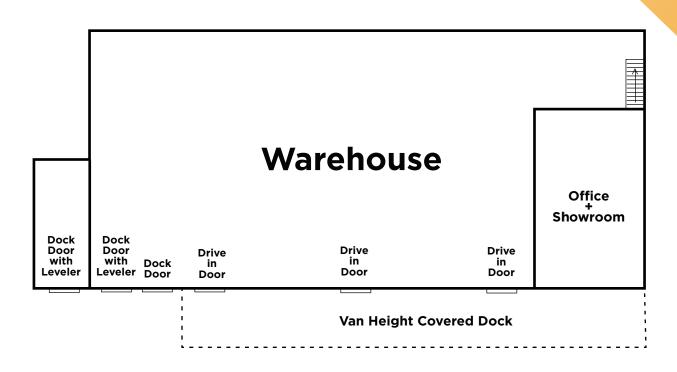

## Floor Plan

#### **Property Information & Building Features**

| Total Building for Lease          | 11,300 SF                                                                      |
|-----------------------------------|--------------------------------------------------------------------------------|
| Office Space                      | ±1,500 SF                                                                      |
| Dock Doors                        | Two (2) Dock High Doors with Levelers<br>One (1) Van High Covered Loading Dock |
| Van High Cover Loading Dock       | Three (3) Doors                                                                |
| Power                             | 3-Phase/4 Wire, 400 Amps, 208Y/120V                                            |
| Ceiling Height                    | 18' - 22.5'                                                                    |
| Total Site                        | 1.62 Acres                                                                     |
| Paved Outdoor Storage and Parking | 0.85 Acres                                                                     |
| Security                          | Fenced, Lit, Automatic Gate                                                    |