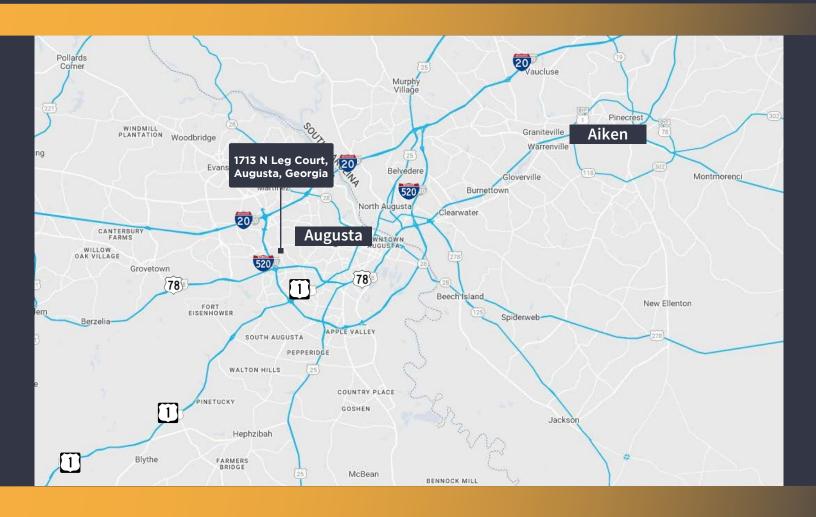

### **Location Overview**

1713 N Leg Court provides tenants the opportunity to be in a central location to the east coast's major cities and economic drivers. Located near the South Carolina and Georgia border in the Augusta, Georgia MSA, 1713 N Leg Court, Augusta, Georgia is a one hour drive time to Columbia, a two hour drive time to Greenville, and a 2.5 hour drive time to Atlanta, Charlotte and the Ports of Charleston and Savannah.