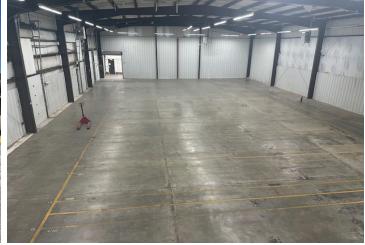

ne (1) Van High Covered Loading Dock |
| Van High Cover Loading Dock       | Three (3) Doors                                                                |
| Power                             | 3-Phase/4 Wire, 400 Amps, 208Y/120V                                            |
| Ceiling Height                    | 18' - 22.5'                                                                    |
| Total Site                        | 1.62 Acres                                                                     |
| Paved Outdoor Storage and Parking | 0.85 Acres                                                                     |
| Security                          | Fenced, Lit, Automatic Gate                                                    |

## Floor Plan



### **Interior Pictures**





### **Location Overview**

1713 N Leg Court provides tenants the opportunity to be in a central location to the east coast's major cities and economic drivers. Located near the South Carolina and Georgia border in the Augusta, Georgia MSA, 1713 N Leg Court, Augusta, Georgia is a one hour drive time to Columbia, a two hour drive time to Greenville, and a 2.5 hour drive time to Atlanta, Charlotte and the Ports of Charleston and Savannah.





**Tyler Smith** 

tyler.smith@ill.com

Lee Allen lee.allen@jll.com

843 805 5118 843 805 5111