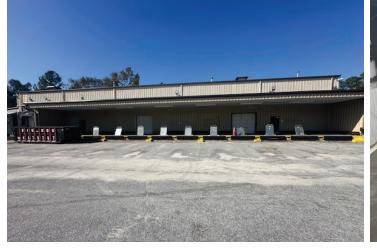

>One (1) Van High Covered Loading Dock |
| Van High Cover Loading Dock       | Three (3) Doors                                                                |
| Power                             | 3-Phase/4 Wire, 400 Amps, 208Y/120V                                            |
| Ceiling Height                    | 18' - 22.5'                                                                    |
| Total Site                        | 1.62 Acres                                                                     |
| Paved Outdoor Storage and Parking | 0.85 Acres                                                                     |
| Security                          | Fenced, Lit, Automatic Gate                                                    |

## Floor Plan



### **Interior Pictures**





### **Location Overview**

1713 N Leg Court provides tenants the opportunity to be in a central location to the east coast's major cities and economic drivers. Located near the South Carolina and Georgia border in the Augusta, Georgia MSA, 1713 N Leg Court, Augusta, Georgia is a one hour drive time to Columbia, a two hour drive time to Greenville, and a 2.5 hour drive time to Atlanta, Charlotte and the Ports of Charleston and Savannah.





**Tyler Smith** 

tyler.smith@ill.com

Lee Allen lee.allen@jll.com

843 805 5118 843 805 5111