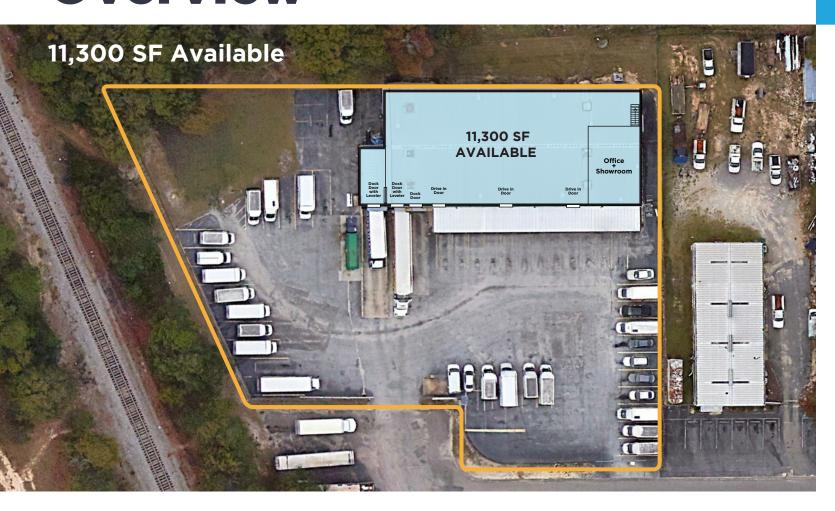

# **Building Overview**

#### **Property Information & Building Features**

| Total Building for Lease          | 11,300 SF                                                                      |
|-----------------------------------|--------------------------------------------------------------------------------|
| Office Space                      | ±1,500 SF                                                                      |
| Dock Doors                        | Two (2) Dock High Doors with Levelers<br>One (1) Van High Covered Loading Dock |
| Van High Cover Loading Dock       | Three (3) Doors                                                                |
| Power                             | 3-Phase/4 Wire, 400 Amps, 208Y/120V                                            |
| Ceiling Height                    | 18' - 22.5'                                                                    |
| Total Site                        | 1.62 Acres                                                                     |
| Paved Outdoor Storage and Parking | 0.85 Acres                                                                     |
| Security                          | Fenced, Lit, Automatic Gate                                                    |