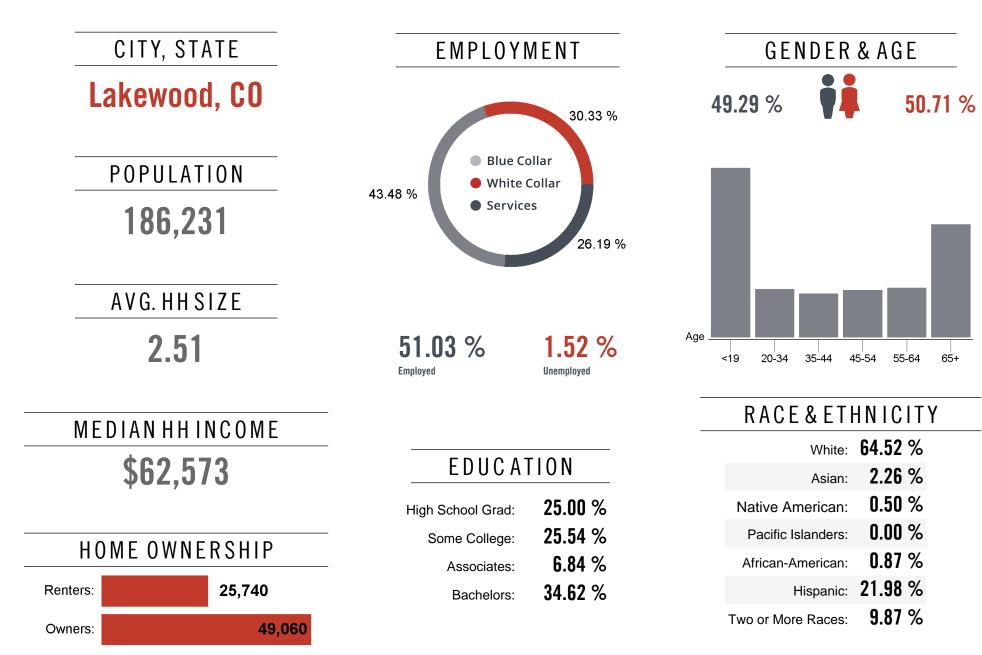

## Location Facts & Demographics

Demographics are determined by a 10 minute drive from 3443 S Vance St, Lakewood, CO 80227

**Catylist** Research

INCOME BY HOUSEHOLD

50K-100K

\$6,379

\$6,734

30K-50K