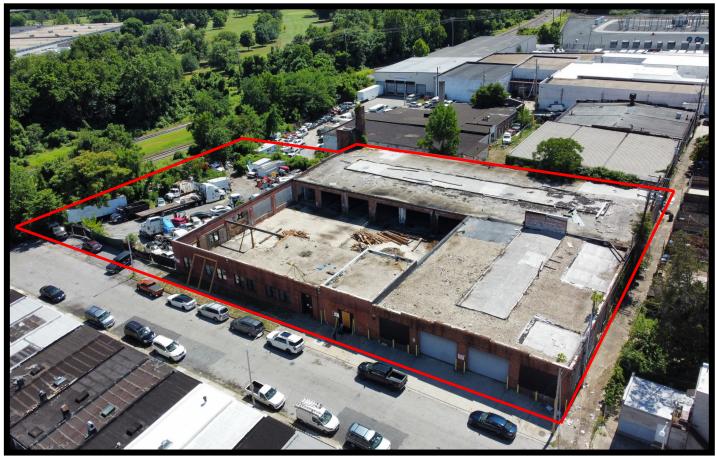

#### 600 S. Pulaski St. Baltimore, MD 21223

#### For More Information:

Jim Chivers 443.928.7522 cell jim@goldcommercial.net

Will McCullough 410.292.2985 cell will@goldcommercial.net

www.goldcommercial.net

- +/- 35,000 sf Building Available FOR SALE
- Redevelopment / Value Add
- I-1-Industrial Baltimore City
- 1.34 Acres
- Outside Storage / Parking Area
- Drive-In Access
- Enterprise Zone Focus Area
- Ideal for Redevelopment or Owner-User Facility
- Contact For More Information