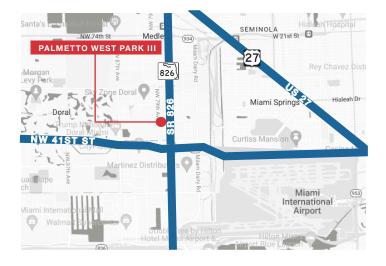

# **Location Overview**

7791 NW 46th Street | Doral, FL 33166

| Palmetto Expressway (SR 826)                  | 0.5 Miles  |
|-----------------------------------------------|------------|
| Doral Boulevard/NW 36 <sup>th</sup><br>Street | 0.53 Miles |
| Downtown Doral                                | 1.0 Miles  |
| Dolphin Expressway (SR 836)                   | 2.5 Miles  |
| Florida's Turnpike                            | 4.7 Miles  |