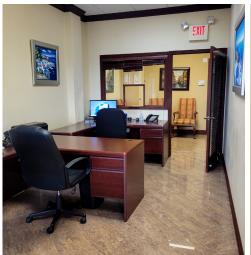

#### Suites 427 & 428

- Units are currently separated, can be connected
- Waiting areas, conference rooms, bull pen areas, private offices, filing area, kitchenette (no water/no sink)
- Upscale and tasteful finishes throughout
- Acoustical drop ceiling at approximately 9'
- Separate AC units and controls
- Separate electric meters
- Impact glass windows south exposure
- Seven (7) premium parking spaces on the 2nd floor of the covered parking garage (2087, 2088, 2089, 2090, 2091, 2092, 2093)