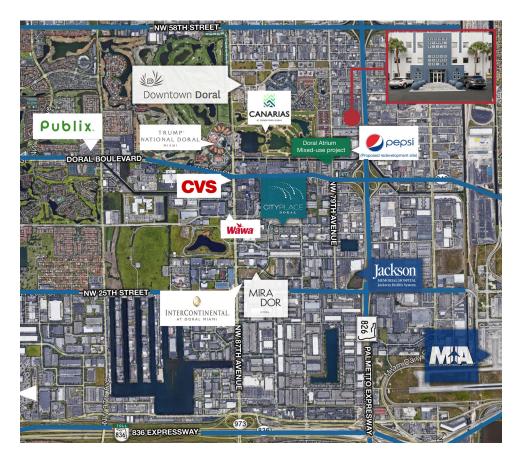

# **Location Overview**

7791 NW 46th Street | Doral, FL 33166

| Palmetto Expressway (SR 826)                  | 0.5 Miles  |
|-----------------------------------------------|------------|
| Doral Boulevard/NW 36 <sup>th</sup><br>Street | 0.53 Miles |
| Downtown Doral                                | 1.0 Miles  |
| Dolphin Expressway (SR 836)                   | 2.5 Miles  |
| Florida's Turnpike                            | 4.7 Miles  |

### Within the prestigious City of Doral (www.cityofdoral.com):

- #1 in Miami-Dade County with over 3,000 logistics-related companies with over 150,000 employees.
- Home to Fortune 500 companies and government headquarters such as: Carnival Cruise Lines, Hellman Worldwide Logistics, Federal Reserve Bank, Walmart, US Southern Command, Amadeus and Univision to name a few.
- Ranks #51 in the Top 100 Places to live and launch a business in the United States by CNN/ Money.com.
- Over 50 financial institutions and more than 25 Hotels
- #22 in Money Magazine's list of top 50 cities to live in.