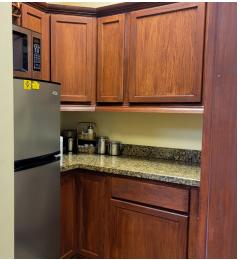

#### Suites 427 & 428

- Units are currently separated, can be connected
- Waiting areas, conference rooms, bull pen areas, private offices, filing area, kitchenette (no water/no sink)
- Upscale and tasteful finishes throughout
- Acoustical drop ceiling at approximately 9'
- Separate AC units and controls
- Separate electric meters
- Impact glass windows south exposure
- Seven (7) premium parking spaces on the 2nd floor of the covered parking garage (2087, 2088, 2089, 2090, 2091, 2092, 2093)