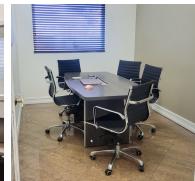

#### Suites 427 & 428

- Units are currently separated, can be connected
- Waiting areas, conference rooms, bull pen areas, private offices, filing area, kitchenette (no water/no sink)
- Upscale and tasteful finishes throughout
- Acoustical drop ceiling at approximately 9'
- Separate AC units and controls
- Separate electric meters
- Impact glass windows south exposure
- Seven (7) premium parking spaces on the 2nd floor of the covered parking garage (2087, 2088, 2089, 2090, 2091, 2092, 2093)