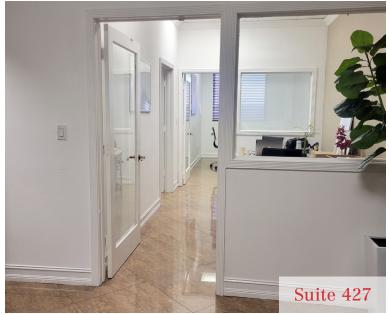

#### Suites 427 & 428

- Units are currently separated, can be connected
- Waiting areas, conference rooms, bull pen areas, private offices, filing area, kitchenette (no water/no sink)
- Upscale and tasteful finishes throughout
- Acoustical drop ceiling at approximately 9'
- Separate AC units and controls
- Separate electric meters
- Impact glass windows south exposure
- Seven (7) premium parking spaces on the 2nd floor of the covered parking garage (2087, 2088, 2089, 2090, 2091, 2092, 2093)