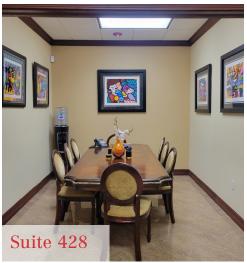

#### Suites 427 & 428

- Units are currently separated, can be connected
- Waiting areas, conference rooms, bull pen areas, private offices, filing area, kitchenette (no water/no sink)
- Upscale and tasteful finishes throughout
- Acoustical drop ceiling at approximately 9'
- Separate AC units and controls
- Separate electric meters
- Impact glass windows south exposure
- Seven (7) premium parking spaces on the 2nd floor of the covered parking garage (2087, 2088, 2089, 2090, 2091, 2092, 2093)